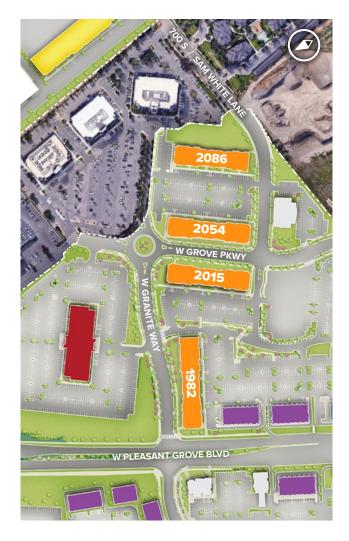

### Valley Grove 1982 W Pleasant Grove Boulevard | Pleasant Grove, UT 84062 Suites A–C

# **Single-Story Office**

Direct-Entry Office

| Single-Story Office Buildings                      |                          |  |
|----------------------------------------------------|--------------------------|--|
| 1982 W Pleasant Grove Blvd                         | 28,560 SF                |  |
| 2015 W Grove Parkway                               | 25,840 SF                |  |
| 2054 W Grove Parkway                               | 25,374 SF                |  |
| 2086 W Grove Parkway                               | 23,454 SF                |  |
| Single-Story Office Specifications                 |                          |  |
| LEED                                               | Designed                 |  |
| 1982 W Pleasant Grove Blvd & 2015 W Grove Parkway: | Certified                |  |
| Suite Sizes                                        | 1,245 up to 28,560 SF    |  |
| Ceiling Height                                     | 10-14 ft. clear minimum  |  |
| Offices                                            | Built to suit & existing |  |
| Parking                                            | 5.5 spaces per 1,000 SF  |  |
|                                                    |                          |  |