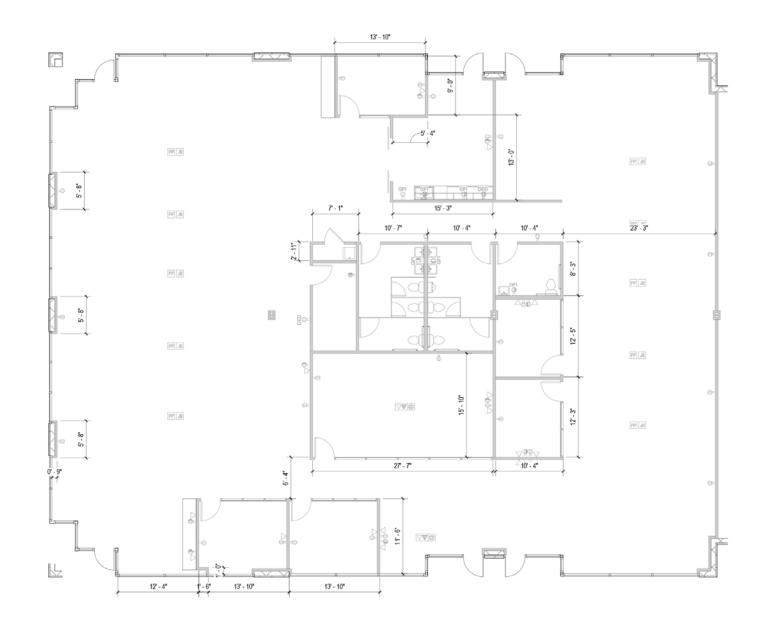

## Total SF Available:

8,284 SF

Direct-entry single-story office, exiting build out includes private offices, conference and break room, open office area

**Note:** This space plan is subject to existing field conditions. This drawing is proprietary and the exclusive property of St. John Properties, Inc. Any duplications, distribution, or other unauthorized use is strictly prohibited.