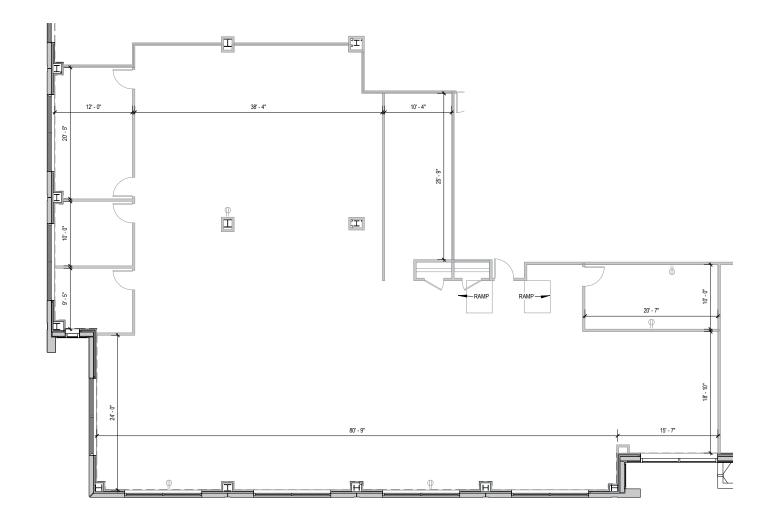

### The GATE 6200 Guardian Gateway | Aberdeen Proving Ground, MD 21005 Suite 250 | Second Floor

## **Total SF Available:** 6,184 SF

Corner unit, raised floor system with an open floor plan concept

**Note:** This space plan is subject to existing field conditions. This drawing is proprietary and the exclusive property of St. John Properties, Inc. Any duplications, distribution, or other unauthorized use is strictly prohibited.