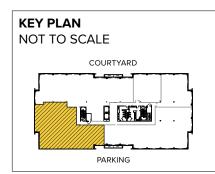

### The GATE 6200 Guardian Gateway | Aberdeen Proving Ground, MD 21005 Suite 250 | Second Floor