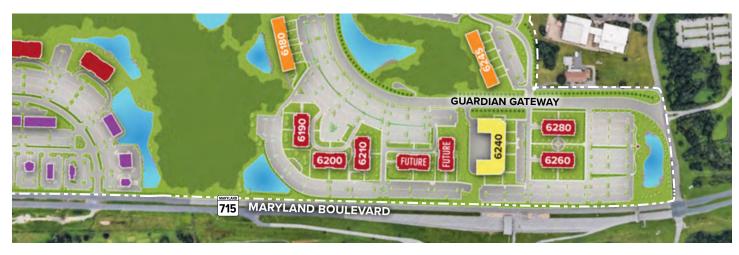

- Seven three-story, Class 'A' office buildings
- Abundant free surface parking
- Sleek and modern Class 'A' lobbies
- Glass and brick exteriors constructed to Anti-Terrorism-Force-Protection (ATFP) Standards
- Virtually column-free construction floor-plates

| Three-Story Office Building       |                       |
|-----------------------------------|-----------------------|
| 6190 Guardian Gateway             | 75,000 SF LEED SILVER |
| 6200 Guardian Gateway             | 75,000 SF LEED SILVER |
| 6210 Guardian Gateway             | 75,000 SF LEED SILVER |
| 6260 Guardian Gateway             | 74,321 SF LEED SILVER |
| 6280 Guardian Gateway             | 74,334 SF LEED SILVER |
| Three-Story Office                | FUTURE                |
| Three-Story Office                | FUTURE                |
| Multi-Story Office Specifications |                       |
| LEED                              | Core & shell          |
| Suite Sizes                       | 1,252 up to 75,000 SF |
| Ceiling Height                    | 10 ft. clear minimum  |
| Parking                           | 5 spaces per 1,000 SF |
| Exterior                          | ATFP                  |
| Elevator                          | Yes                   |