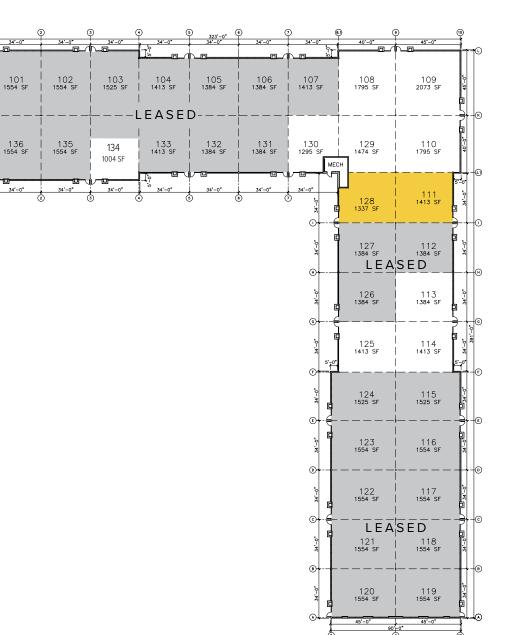

### Mt. Pleasant Commerce Center 13200 Globe Drive | Building 100 | Mt. Pleasant, WI 53177 Suites 111 & 128

ĸ

 $\odot$ 

6

### **Total SF Available:**

1,337 up to 2,750 SF

**Note:** This space plan is subject to existing field conditions. This drawing is proprietary and the exclusive property of St. John Properties, Inc. Any duplications, distribution, or other unauthorized use is strictly prohibited.