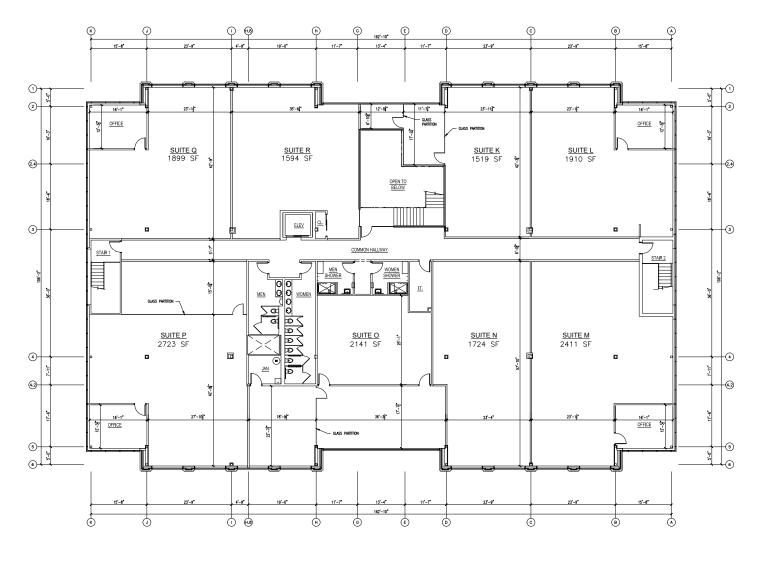

Donges Bay Office Center 10375 N Baldev Court | Mequon, WI 53092 Suites K–R | Second Floor

# **Total SF Available:** 1,519 up to 15,921 SF

## CLICK TO VIEW

**Note:** This space plan is subject to existing field conditions. This drawing is proprietary and the exclusive property of St. John Properties, Inc. Any duplications, distribution, or other unauthorized use is strictly prohibited.