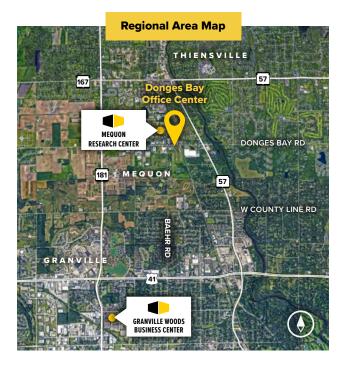

Donges Bay Office Center 10375 N Baldev Court | Mequon, WI 53092 Suites K–R | Second Floor