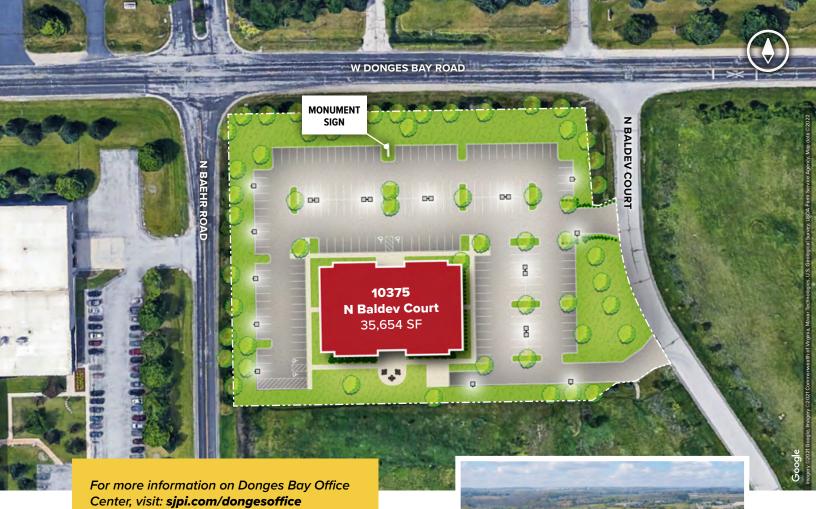

Donges Bay Office Center 10375 N Baldev Court | Mequon, WI 53092 Suites K–R | Second Floor

## **Donges Bay Office Center**

On-site UPS system

Expansive glass lines

**10375 N Baldev Court** Mequon, WI 53092

### **About the Property**

- Two-story atrium lobby
- Monument signage
- Raised IT room flooring

| Class 'B' Office Building |                         |
|---------------------------|-------------------------|
| 10375 N Baldev Court      | 35,654 SF               |
| Building Specifications   |                         |
| Suite Sizes               | Up to 35,654 SF         |
| Ceiling Height            | 9.6 ft. clear minimum   |
| Parking                   | 5.8 spaces per 1,000 SF |
| Zoning                    | B-5                     |