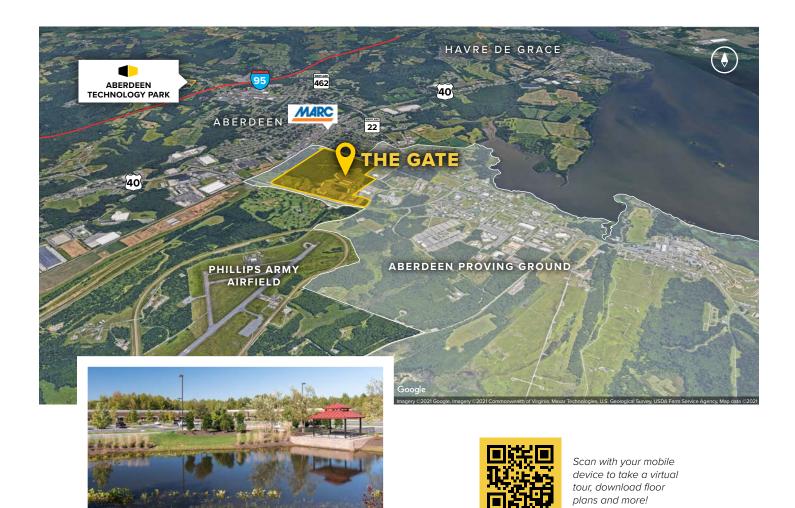

## The GATE 6245 Guardian Gateway | Aberdeen Proving Ground, MD 21005 Suite 114

CLICK TO VIEW