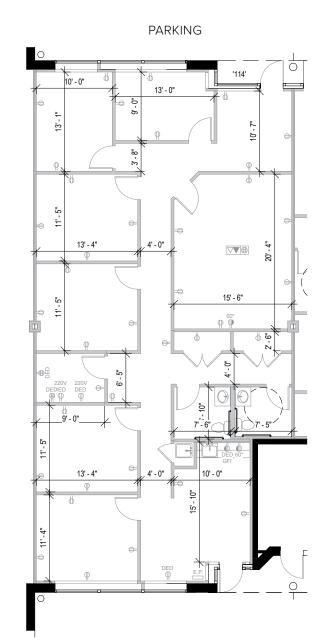

# **Total SF Available:** 2,310 SF

In-line space with multiple private offices and large conference room

**Note:** This space plan is subject to existing field conditions. This drawing is proprietary and the exclusive property of St. John Properties, Inc. Any duplications, distribution, or other unauthorized use is strictly prohibited.