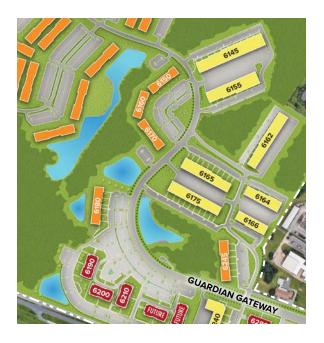

| Single-Story Office Buildings      |                                                                                                                                                                 |  |
|------------------------------------|-----------------------------------------------------------------------------------------------------------------------------------------------------------------|--|
| FUTURE                             |                                                                                                                                                                 |  |
| 21,080 SF                          | LEED GOLD                                                                                                                                                       |  |
| 25,160 SF                          | LEED GOLD                                                                                                                                                       |  |
| 29,410 SF                          | LEED GOLD                                                                                                                                                       |  |
| 31,280 SF                          | LEED SILVER                                                                                                                                                     |  |
| Single-Story Office Specifications |                                                                                                                                                                 |  |
| Core & shell                       |                                                                                                                                                                 |  |
| 1,245 up to 31,280 SF              |                                                                                                                                                                 |  |
| 10 ft. clear minimum               |                                                                                                                                                                 |  |
| 5 spaces per 1,000 SF              |                                                                                                                                                                 |  |
| Gas                                |                                                                                                                                                                 |  |
| EPDM rubber                        |                                                                                                                                                                 |  |
| ATFP                               |                                                                                                                                                                 |  |
|                                    | FUTURE<br>21,080 SF<br>25,160 SF<br>29,410 SF<br>31,280 SF<br>ifications<br>Core & shell<br>1,245 up to 3<br>10 ft. clear m<br>5 spaces pe<br>Gas<br>EPDM rubbe |  |