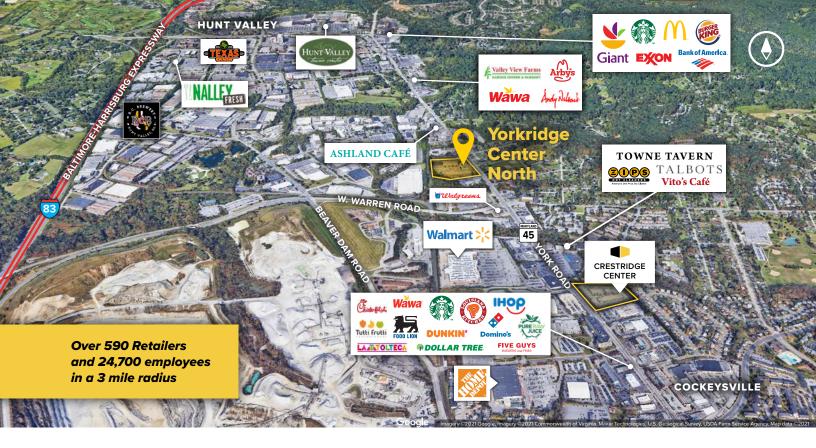

# **About the Property**

- Prime retail location on York Road in Cockeysville/Hunt
  Valley area with strong demographics
- Excellent visibility & immediate access along York Road (27,000 daily vehicles)
- Easy access from Interstate 83
- Recently renovated retail strip with York Road signage opportunity
- Join Café Spice, FedEx Kinkos, and Tacos Way

#### **Traffic Count (MDOT)**

York Road at Warren Road: 27,830 vehicles per day

#### **Distances to:**

| Baltimore, MD (Downtown) | 14 miles |
|--------------------------|----------|
| BWI Airport              | 24 miles |
| Harrisburg, PA           | 60 miles |
| Interstate 83            | 2 miles  |
| Interstate 695           | 4 miles  |
| Timonium, MD             | 4 miles  |
| Towson, MD               | 6 miles  |
| York, PA                 | 36 miles |