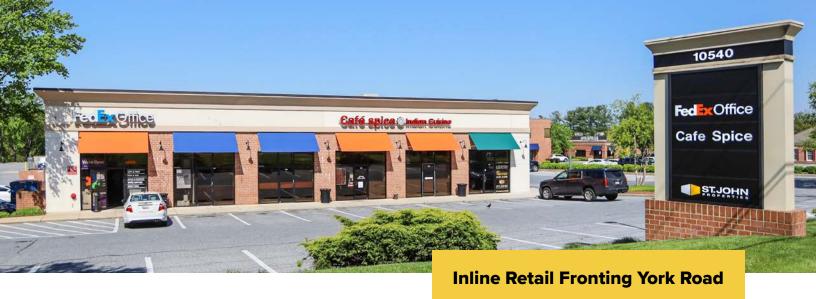

# **10540 York Road** Yorkridge Center North

Cockeysville, MD 21030

# **About the Property**

- Prime retail location on York Road in Cockeysville/Hunt
  Valley area with strong demographics
- Excellent visibility & immediate access along York Road (27,000 daily vehicles)
- Easy access from Interstate 83
- Recently renovated retail strip with York Road signage opportunity
- Join Café Spice, FedEx Kinkos, and Tacos Way