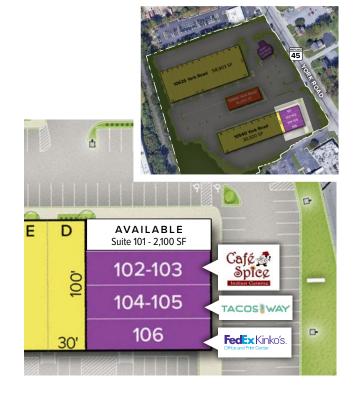

| 10540 York Road | 1             |          |
|-----------------|---------------|----------|
| Suite 101       | AVAILABLE     | 2,100 SF |
| Suites 102–103  | Café Spice    | 2,966 SF |
| Suites 104–105  | Tacos Way     | 2,495 SF |
| Suite 106       | FedEx Kinko's | 2,128 SF |