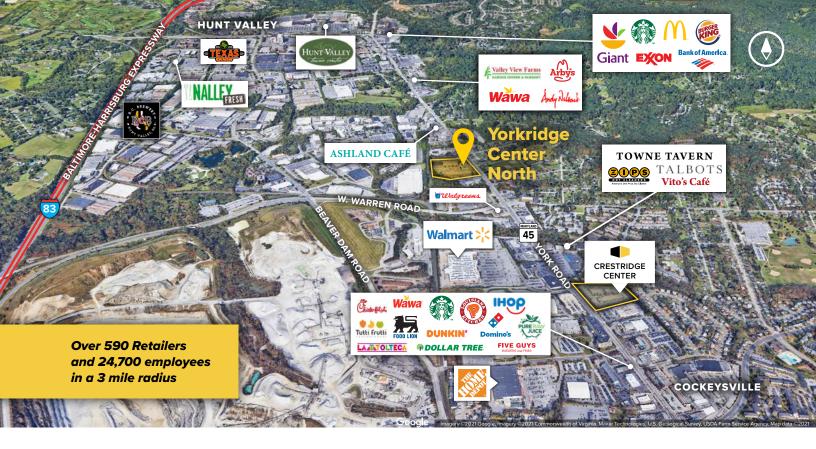

# **10540 York Road** Yorkridge Center North

Cockeysville, MD 21030

# **About the Property**

- Prime retail location on York Road in Cockeysville/Hunt
   Valley area with strong demographics
- Excellent visibility & immediate access along York Road (27,000 daily vehicles)
- Easy access from Interstate 83
- Recently renovated retail strip with York Road signage opportunity
- Join Café Spice, FedEx Kinkos, and Tacos Way

# **Traffic Count (MDOT)**

York Road at Warren Road: 27,830 vehicles per day

#### **Distances to:**

| Baltimore, MD (Downtown) | 14 miles |
|--------------------------|----------|
| BWI Airport              | 24 miles |
| Harrisburg, PA           | 60 miles |
| Interstate 83            | 2 miles  |
| Interstate 695           | 4 miles  |
| Timonium, MD             | 4 miles  |
| Towson, MD               | 6 miles  |
| York PA                  | 36 miles |