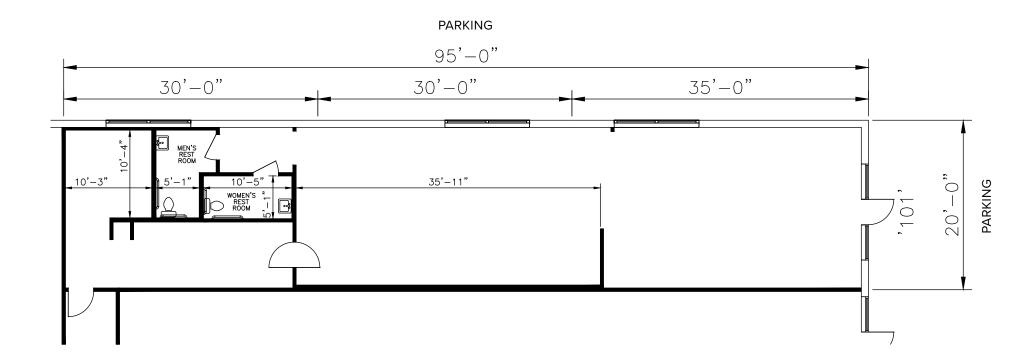

# **Total SF Available:**

2,100 SF

Prime end-cap food service space in busy York Road corridor

| 10540 York Road | 1             |          |
|-----------------|---------------|----------|
| Suite 101       | AVAILABLE     | 2,100 SF |
| Suites 102–103  | Café Spice    | 2,966 SF |
| Suites 104–105  | Tacos Way     | 2,495 SF |
| Suite 106       | FedEx Kinko's | 2,128 SF |