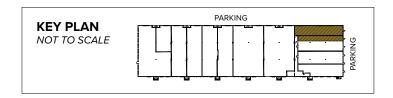

| 10540 York Road | 1             |          |
|-----------------|---------------|----------|
| Suite 101       | AVAILABLE     | 2,100 SF |
| Suites 102–103  | Café Spice    | 2,966 SF |
| Suites 104–105  | Tacos Way     | 2,495 SF |
| Suite 106       | FedEx Kinko's | 2,128 SF |