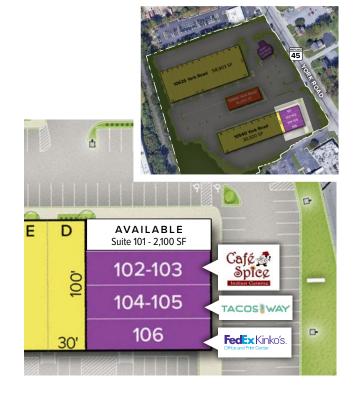

# **Yorkridge Center North**

10540 York Road | Cockeysville, MD 21030

Suite 101

CLICK TO VIEW VIRTUAL TOUR

# **Total SF Available:**

2,100 SF

Prime end-cap food service space in busy York Road corridor

# **10540 York Road** Yorkridge Center North

Cockeysville, MD 21030

# **About the Property**

- Prime retail location on York Road in Cockeysville/Hunt
   Valley area with strong demographics
- Excellent visibility & immediate access along York Road (27,000 daily vehicles)
- Easy access from Interstate 83
- Recently renovated retail strip with York Road signage opportunity
- Join Café Spice, FedEx Kinkos, and Tacos Way

| 10540 York Road | 1             |          |
|-----------------|---------------|----------|
| Suite 101       | AVAILABLE     | 2,100 SF |
| Suites 102–103  | Café Spice    | 2,966 SF |
| Suites 104–105  | Tacos Way     | 2,495 SF |
| Suite 106       | FedEx Kinko's | 2,128 SF |