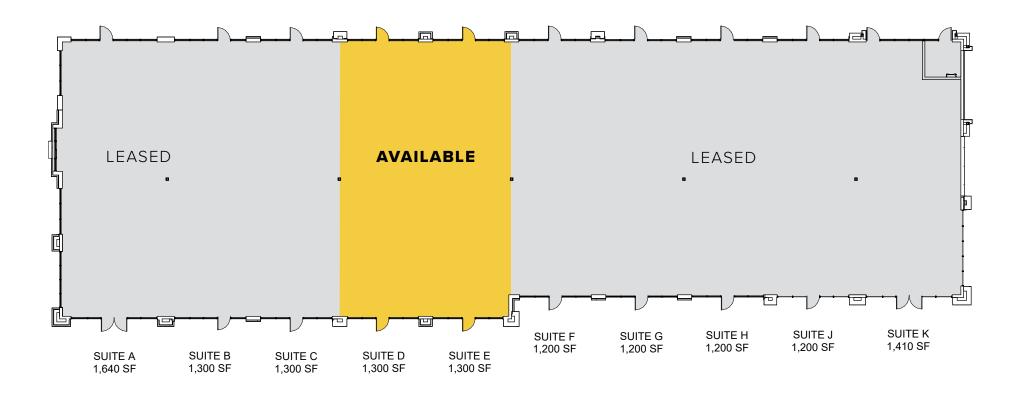

Valley Grove 758 S. North County Boulevard | Pleasant Grove, UT 84062 Retail A | Suites D–E

Total SF Available:

1,300 SF up to 2,600 SF

Join Wok The Line, The Village Baker, Starbucks, Jersey Mike's Subs, Gloss Salon, Verizon Wireless, & more!

## **Inline Retail**

Offering drive-thrus & patio seating