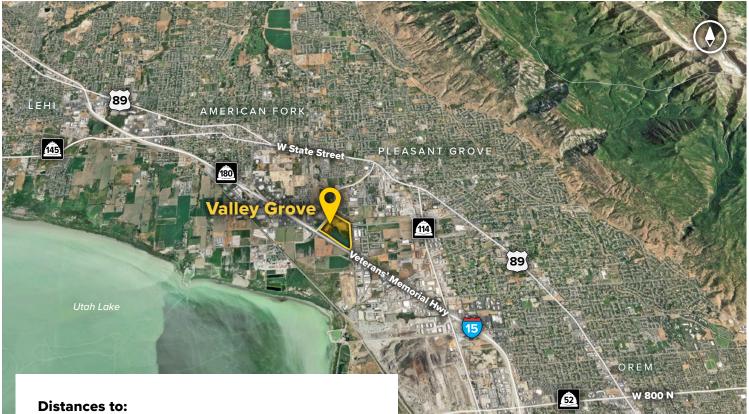

| Interstate 215                       | 25 miles   |
|--------------------------------------|------------|
| Provo, UT (Downtown)                 | 12 miles   |
| Salt Lake City, UT (Downtown)        | 34.5 miles |
| Salt Lake City International Airport | 38 miles   |