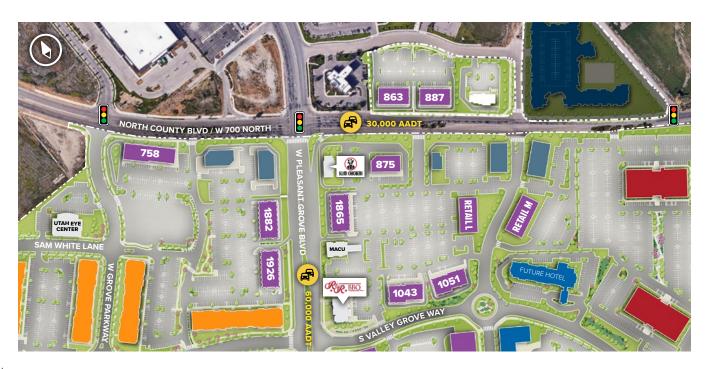

**Traffic Counts** 

North County Blvd (W 700 N): 30,000+ vehicles/day

Pleasant Grove Blvd: 60,000+ vehicles/day

Interstate 15: 225,000+ vehicles/day

| Retail Buildings           |           |        |
|----------------------------|-----------|--------|
| 875 S North County Blvd    | 9,675 SF  |        |
| 1043 S Valley Grove Way    | 9,725 SF  |        |
| 1051 S Valley Grove Way    | 9,377 SF  |        |
| 1865 W Pleasant Grove Blvd | 11,152 SF |        |
| 1882 W Pleasant Grove Blvd | 10,396 SF |        |
| 1926 W Pleasant Grove Blvd | 10,477 SF |        |
| 863 S North County Blvd    | 9,031 SF  |        |
| 887 S North County Blvd    | 9,031 SF  |        |
| 758 S North County Blvd    | 13,050 SF |        |
| Retail L                   | 10,000 SF | FUTURE |
| Retail M                   | 10,500 SF | FUTURE |