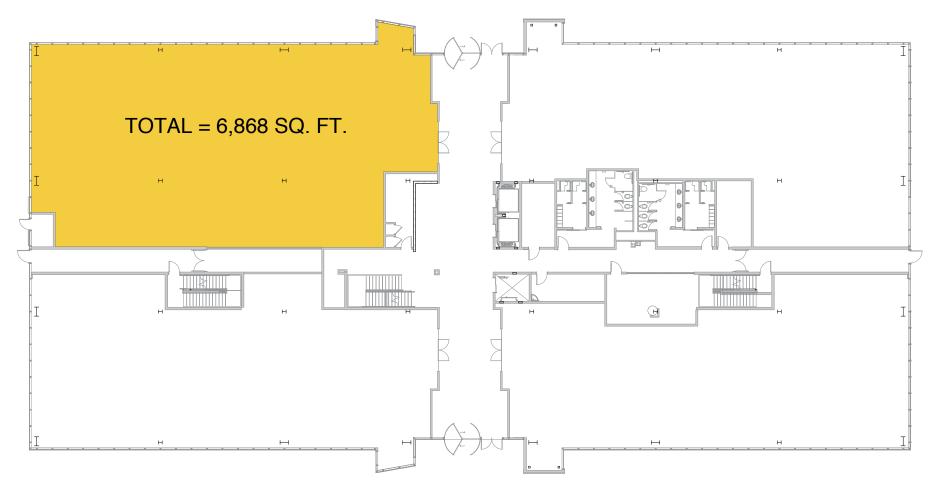

### **Total SF Available:**

6,868 SF

**Note:** This space plan is subject to existing field conditions. This drawing is proprietary and the exclusive property of St. John Properties, Inc. Any duplications, distribution, or other unauthorized use is strictly prohibited.