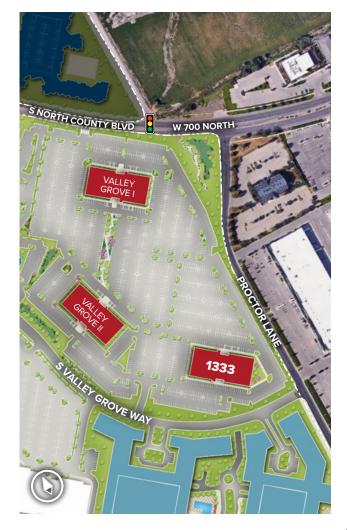

## **Valley Grove**

Valley Grove III | Pleasant Grove, UT 84062

1333 S Valley Grove Way | Suite 190 | First Floor

### **Total SF Available:**

6,868 SF

**Note:** This space plan is subject to existing field conditions. This drawing is proprietary and the exclusive property of St. John Properties, Inc. Any duplications, distribution, or other unauthorized use is strictly prohibited.

# Valley Grove III

## Mid-Rise Class 'A' Office

| Valley Grove III               |                         |
|--------------------------------|-------------------------|
| 1333 S Valley Grove Way        | 140,675 SF              |
| Mid-Rise Office Specifications |                         |
| LEED                           | Designed                |
| Suite Sizes                    | 2,500 up to 140,675 SF  |
| Ceiling Height                 | 10-13 ft. clear minimum |
| Offices                        | Built to suit           |
| Parking                        | 5.5 spaces per 1,000 SF |