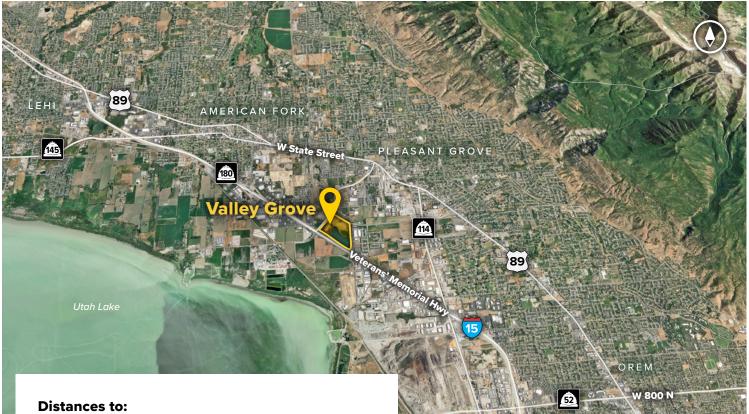

| Interstate 215                       | 25 miles   |
|--------------------------------------|------------|
| Provo, UT (Downtown)                 | 12 miles   |
| Salt Lake City, UT (Downtown)        | 34.5 miles |
| Salt Lake City International Airport | 38 miles   |