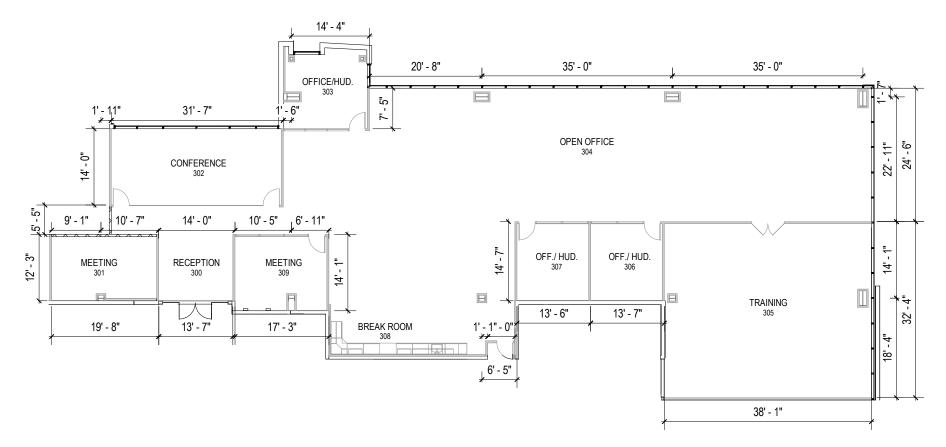

Valley Grove Valley Grove I | Pleasant Grove, UT 84062 1064 S. North County Boulevard | Suite 301 | Third Floor

**Total SF Available:** Up to 7,582 SF

*3rd floor Class 'A' office; mix of private and open office areas, conference rooms, reception area,* 