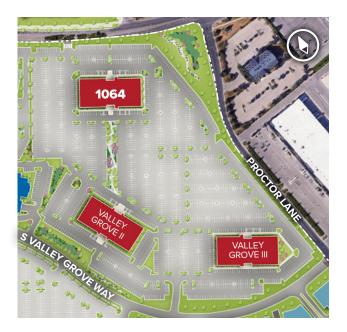

Valley Grove Valley Grove I | Pleasant Grove, UT 84062 1064 S. North County Boulevard | Suite 301 | Third Floor

**Total SF Available:** Up to 7,582 SF

*3rd floor Class 'A' office; mix of private and open office areas, conference rooms, reception area,* 

## Valley Grove I Mid-Rise Class 'A' Office

| Valley Grove I                 |                         |
|--------------------------------|-------------------------|
| 1064 S North County Blvd       | 165,513 SF              |
| Mid-Rise Office Specifications |                         |
| LEED                           | Certified               |
| Suite Sizes                    | 2,500 up to 165,513 SF  |
| Ceiling Height                 | 10-13 ft. clear minimum |
| Offices                        | Built to suit           |
| Parking                        | 5.5 spaces per 1,000 SF |