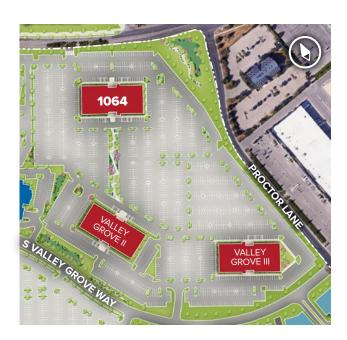

## **Valley Grove**

Valley Grove I | Pleasant Grove, UT 84062

1064 S. North County Boulevard | Suite 250 | Second Floor

## Mid-Rise Class 'A' Office

| Valley Grove I                 |                         |
|--------------------------------|-------------------------|
| 1064 S North County Blvd       | 165,513 SF              |
| Mid-Rise Office Specifications |                         |
| LEED                           | Certified               |
| Suite Sizes                    | 2,500 up to 165,513 SF  |
| Ceiling Height                 | 10-13 ft. clear minimum |
| Offices                        | Built to suit           |
| Parking                        | 5.5 spaces per 1,000 SF |