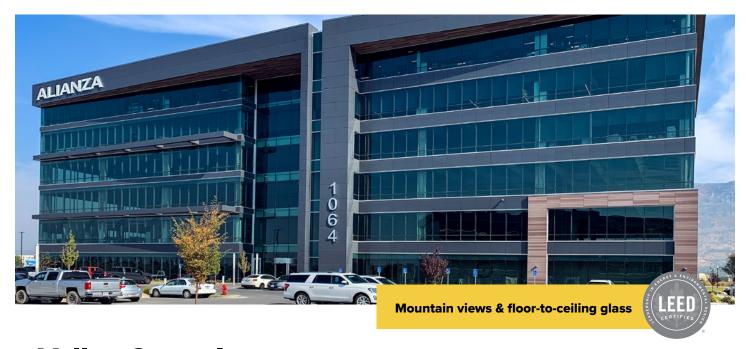

## Mid-Rise Class 'A' Office

| Valley Grove I                 |                         |
|--------------------------------|-------------------------|
| 1064 S North County Blvd       | 165,513 SF              |
| Mid-Rise Office Specifications |                         |
| LEED                           | Certified               |
| Suite Sizes                    | 2,500 up to 165,513 SF  |
| Ceiling Height                 | 10-13 ft. clear minimum |
| Offices                        | Built to suit           |
| Parking                        | 5.5 spaces per 1,000 SF |