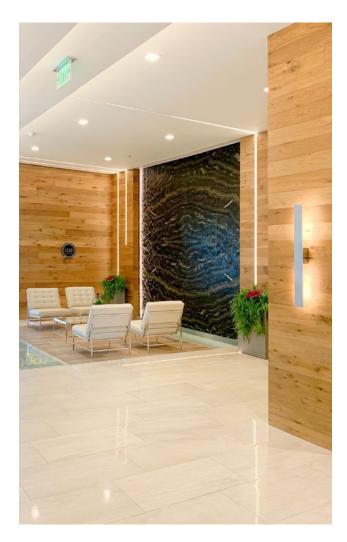

## Mid-Rise Class 'A' Office

| Valley Grove I                 |                         |
|--------------------------------|-------------------------|
| 1064 S North County Blvd       | 165,513 SF              |
| Mid-Rise Office Specifications |                         |
| LEED                           | Certified               |
| Suite Sizes                    | 2,500 up to 165,513 SF  |
| Ceiling Height                 | 10-13 ft. clear minimum |
| Offices                        | Built to suit           |
| Parking                        | 5.5 spaces per 1,000 SF |