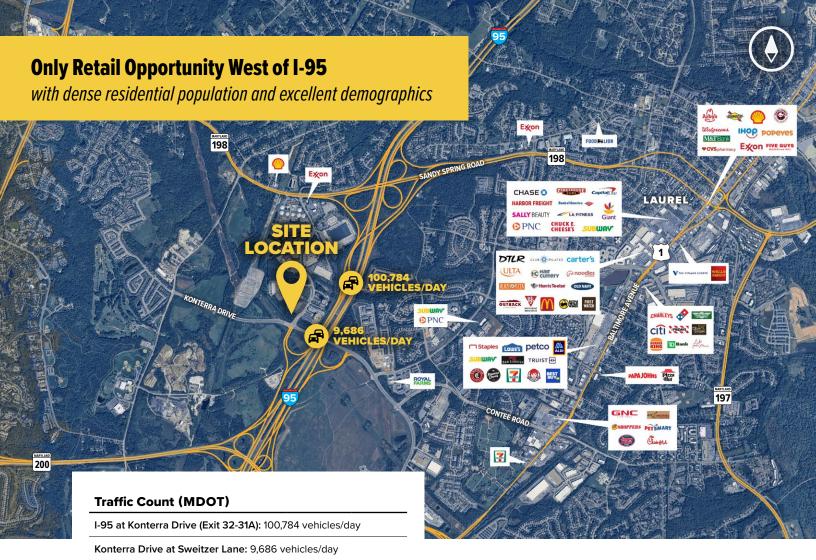

### **About The Property**

- ▶ Unique pad site opportunity up to 1.22± acres available
- Direct access off Interstate 95 at Konterra Drive
- Immediate access to Interstate 95 and Inter-county Connector (ICC) MD 200
- Situated in close proximity multiple office buildings with excellent daytime traffic