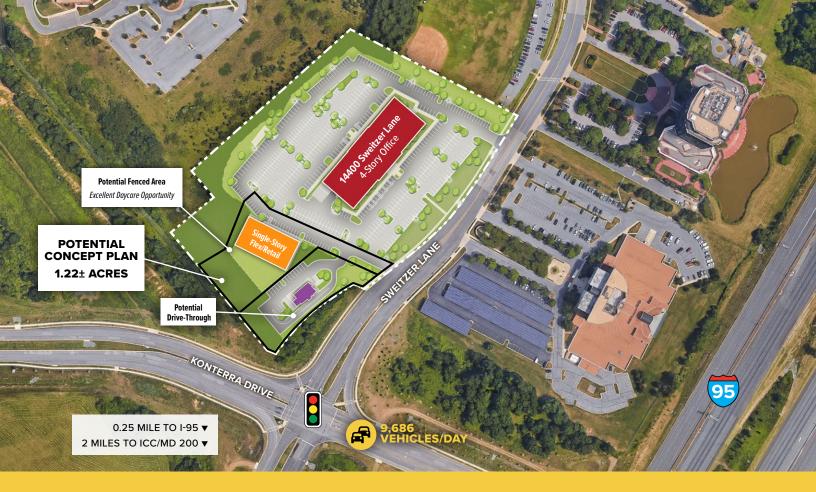

# **NEW PAD SITE OPPORTUNITY:** UP TO 1.22± ACRES AVAILABLE

### **About The Property**

- ▶ Unique pad site opportunity up to 1.22± acres available
- Direct access off Interstate 95 at Konterra Drive
- Immediate access to Interstate 95 and Inter-county Connector (ICC) MD 200
- Situated in close proximity multiple office buildings with excellent daytime traffic