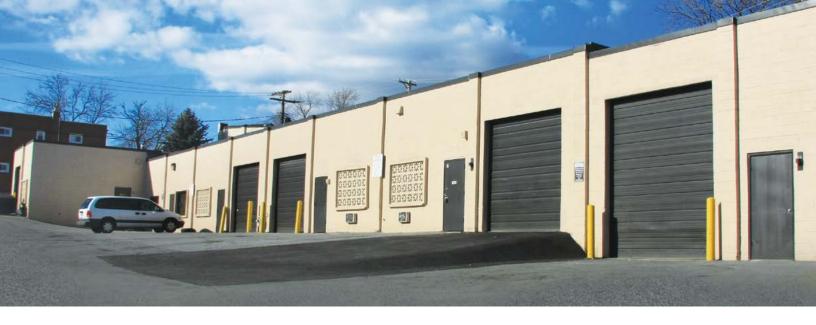

# **Stafford Business Center**

**2900–2916 Stafford Street**Baltimore, MD 21223

Stafford Business Center offers 16,200 square feet of flex/R&D and office space on Stafford Avenue in Baltimore City. The project is just minutes from downtown Baltimore (via I-95) and the Baltimore Beltway (I-695), and is about one mile from US Route 40.

For more information on Stafford Business Center, visit: sjpi.com/stafford

| Flex/R&D Building       |                       |  |
|-------------------------|-----------------------|--|
| 2900-2916 Stafford Stre | et 16,200 SF          |  |
| Flex/R&D Specifications |                       |  |
| Suite Sizes             | 1,750 up to 16,200 SF |  |
| Ceiling Height          | 14 ft. clear minimum  |  |
| Offices                 | Built to suit         |  |
| Heat                    | Gas                   |  |
| Roof                    | EPDM rubber           |  |
| Exterior Walls          | Masonry               |  |
| Loading                 | Dock or drive-in      |  |
| Zoning                  | I-MU                  |  |