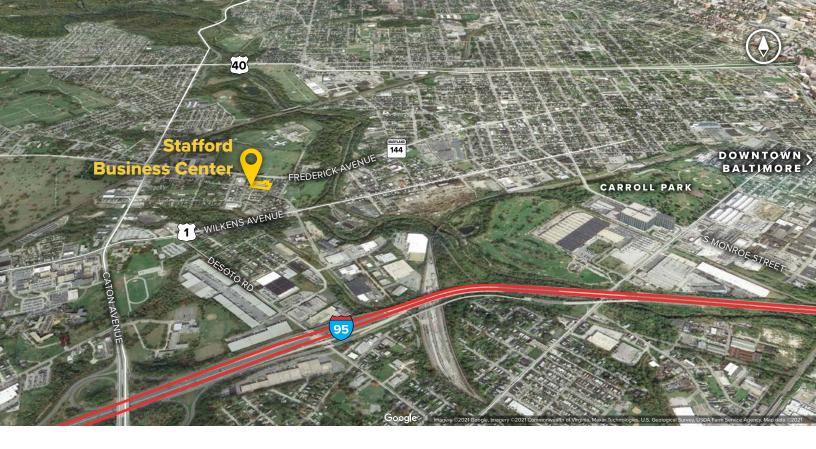

# **Stafford Business Center**

**2900–2916 Stafford Street**Baltimore, MD 21223

Stafford Business Center offers 16,200 square feet of flex/R&D and office space on Stafford Avenue in Baltimore City. The project is just minutes from downtown Baltimore (via I-95) and the Baltimore Beltway (I-695), and is about one mile from US Route 40.

#### **Distances to:**

| Annapolis, MD (Downtown) | 25 miles |
|--------------------------|----------|
| Baltimore, MD (Downtown) | 3 miles  |
| BWI Airport              | 8 miles  |
| Interstate 95            | 2 miles  |
| MD 295                   | 4 miles  |
| Interstate 695           | 3 miles  |
| Washington, D.C.         | 37 miles |