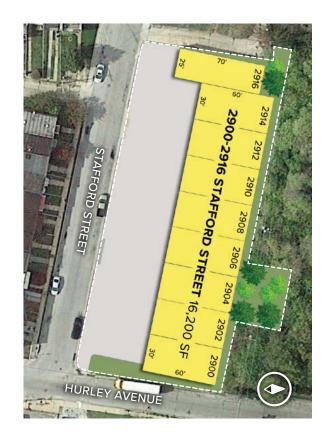

# **Stafford Business Center**

**2900–2916 Stafford Street**Baltimore, MD 21223

Stafford Business Center offers 16,200 square feet of flex/R&D and office space on Stafford Avenue in Baltimore City. The project is just minutes from downtown Baltimore (via I-95) and the Baltimore Beltway (I-695), and is about one mile from US Route 40.

For more information on Stafford Business Center, visit: sjpi.com/stafford

| Flex/R&D Building       |                       |  |
|-------------------------|-----------------------|--|
| 2900-2916 Stafford Stre | et 16,200 SF          |  |
| Flex/R&D Specifications |                       |  |
| Suite Sizes             | 1,750 up to 16,200 SF |  |
| Ceiling Height          | 14 ft. clear minimum  |  |
| Offices                 | Built to suit         |  |
| Heat                    | Gas                   |  |
| Roof                    | EPDM rubber           |  |
| Exterior Walls          | Masonry               |  |
| Loading                 | Dock or drive-in      |  |
| Zoning                  | I-MU                  |  |