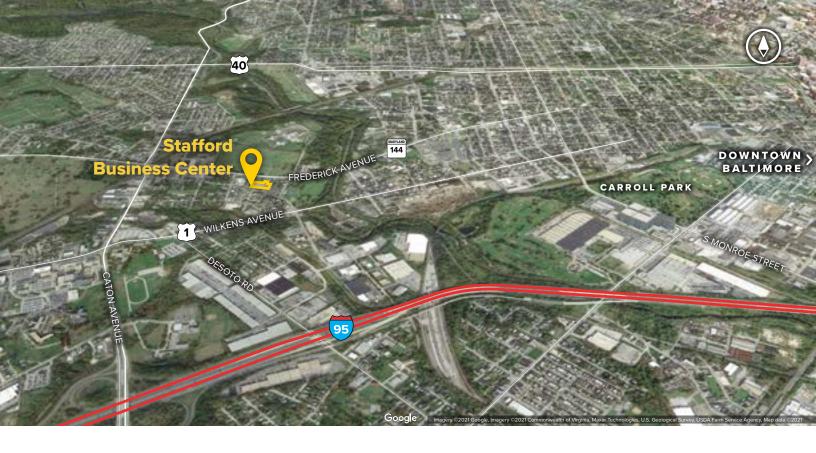

# **Stafford Business Center**

**2900–2916 Stafford Street**Baltimore, MD 21223

Stafford Business Center offers 16,200 square feet of flex/R&D and office space on Stafford Avenue in Baltimore City. The project is just minutes from downtown Baltimore (via I-95) and the Baltimore Beltway (I-695), and is about one mile from US Route 40.

#### **Distances to:**

| Annapolis, MD (Downtown) | 25 miles |
|--------------------------|----------|
| Baltimore, MD (Downtown) | 3 miles  |
| BWI Airport              | 8 miles  |
| Interstate 95            | 2 miles  |
| MD 295                   | 4 miles  |
| Interstate 695           | 3 miles  |
| Washington, D.C.         | 37 miles |