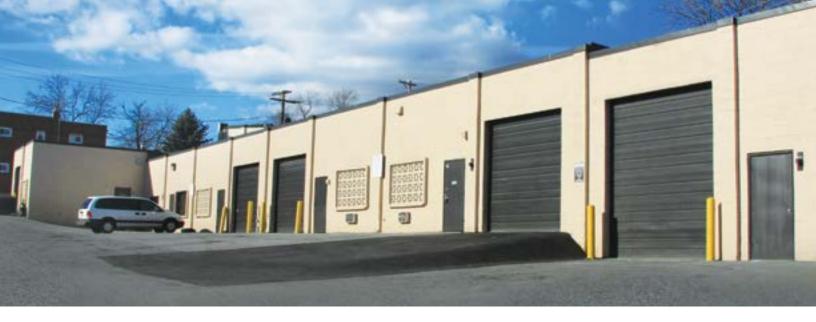

# **Stafford Business Center**

**2900–2916 Stafford Street**Baltimore, MD 21223

Stafford Business Center offers 16,200 square feet of flex/R&D and office space on Stafford Avenue in Baltimore City. The project is just minutes from downtown Baltimore (via I-95) and the Baltimore Beltway (I-695), and is about one mile from US Route 40.

For more information on Stafford Business Center, visit: sjpi.com/stafford

| Flex/R&D Building        |                       |  |
|--------------------------|-----------------------|--|
| 2900-2916 Stafford Stree | et 16,200 SF          |  |
| Flex/R&D Specifications  |                       |  |
| Suite Sizes              | 1,750 up to 16,200 SF |  |
| Ceiling Height           | 14 ft. clear minimum  |  |
| Offices                  | Built to suit         |  |
| Heat                     | Gas                   |  |
| Roof                     | EPDM rubber           |  |
| Exterior Walls           | Masonry               |  |
| Loading                  | Dock or drive-in      |  |
| Zoning                   | I-MU                  |  |