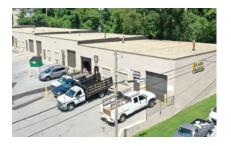

### Stafford Business Center

### 2916 Stafford Street | Baltimore, MD 21223

#### **Total SF Available:**

1,800 SF

Small warehouse space with drive-in loading available