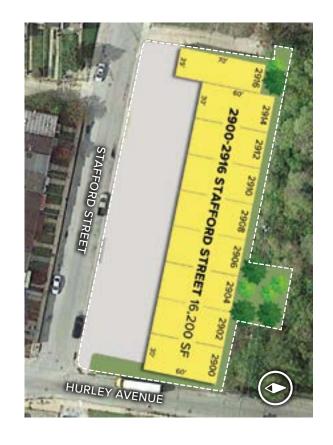

#### **Total SF Available:**

1,800 SF

Small warehouse space with drive-in loading available

## CLICK TO VIEW VIRTUAL TOUR

**Note:** This space plan is subject to existing field conditions. This drawing is proprietary and the exclusive property of St. John Properties, Inc. Any duplications, distribution, or other unauthorized use is strictly prohibited.

# **Stafford Business Center**

**2900–2916 Stafford Street**Baltimore, MD 21223

Stafford Business Center offers 16,200 square feet of flex/R&D and office space on Stafford Avenue in Baltimore City. The project is just minutes from downtown Baltimore (via I-95) and the Baltimore Beltway (I-695), and is about one mile from US Route 40.

For more information on Stafford Business Center, visit: sjpi.com/stafford

| Flex/R&D Building        |                       |  |
|--------------------------|-----------------------|--|
| 2900-2916 Stafford Stree | et 16,200 SF          |  |
| Flex/R&D Specifications  |                       |  |
| Suite Sizes              | 1,750 up to 16,200 SF |  |
| Ceiling Height           | 14 ft. clear minimum  |  |
| Offices                  | Built to suit         |  |
| Heat                     | Gas                   |  |
| Roof                     | EPDM rubber           |  |
| Exterior Walls           | Masonry               |  |
| Loading                  | Dock or drive-in      |  |
| Zoning                   | I-MU                  |  |