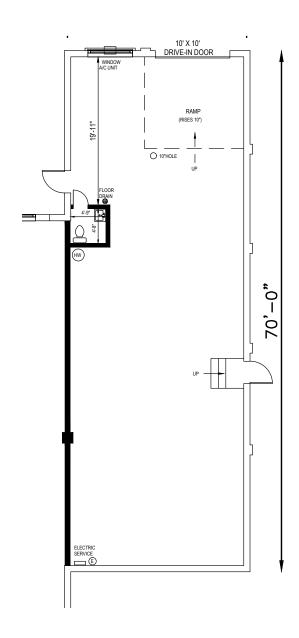

#### **Total SF Available:**

1,800 SF

Small warehouse space with drive-in loading available

## CLICK TO VIEW VIRTUAL TOUR

**Note:** This space plan is subject to existing field conditions. This drawing is proprietary and the exclusive property of St. John Properties, Inc. Any duplications, distribution, or other unauthorized use is strictly prohibited.

For more information on Stafford Business Center, visit: sjpi.com/stafford

| Flex/R&D Building        |                       |  |
|--------------------------|-----------------------|--|
| 2900-2916 Stafford Stree | et 16,200 SF          |  |
| Flex/R&D Specifications  |                       |  |
| Suite Sizes              | 1,750 up to 16,200 SF |  |
| Ceiling Height           | 14 ft. clear minimum  |  |
| Offices                  | Built to suit         |  |
| Heat                     | Gas                   |  |
| Roof                     | EPDM rubber           |  |
| Exterior Walls           | Masonry               |  |
| Loading                  | Dock or drive-in      |  |
| Zoning                   | I-MU                  |  |