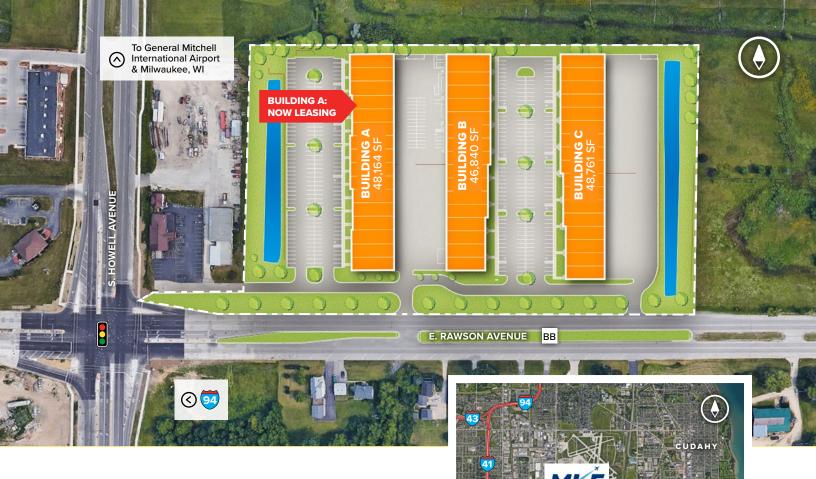

### **About the Property**

Rawson Avenue Business Center consists of more than 143,000 square feet of office/retail space. The business center is located at the intersection of E. Rawson Avenue and S. Howell Avenue, just 2 miles east of Interstate 94. The project offers great visibility to the busy Howell Avenue corridor.

For more information on Rawson Avenue Business Center, visit: **sjpi.com/rawson** 

| Office/Retail Buildings      |                       |
|------------------------------|-----------------------|
| Building A                   | 48,164 SF             |
| Building B                   | 46,840 SF             |
| Building C                   | 48,761 SF             |
| Office/Retail Specifications |                       |
| Suite Sizes                  | 2,640 up to 48,761 SF |
| Ceiling Height               | 16 ft. clear minimum  |
| Parking                      | 4 per 1,000 SF        |
| Heat                         | Natural Gas           |
| Roof                         | EPDM rubber           |
| Construction                 | Masonry               |
| Loading                      | Dock or Drive-in      |
| Zoning                       | B-4                   |

### **Distances to:**

| General Mitchell International Airport | 3 miles    |
|----------------------------------------|------------|
| Interstate 43                          | 3.5 miles  |
| Interstate 94                          | 2 miles    |
| Madison, WI (Downtown)                 | 86 miles   |
| Milwaukee, WI (Downtown)               | 10.5 miles |
| Waukesha, WI (Downtown)                | 24 miles   |