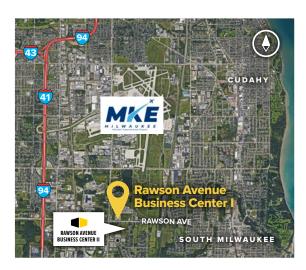

# **About the Property**

Rawson Avenue Business Center consists of more than 143,000 square feet of office/retail space. The business center is located at the intersection of E. Rawson Avenue and S. Howell Avenue, just 2 miles east of Interstate 94. The project offers great visibility and access to the busy Howell Avenue corridor.