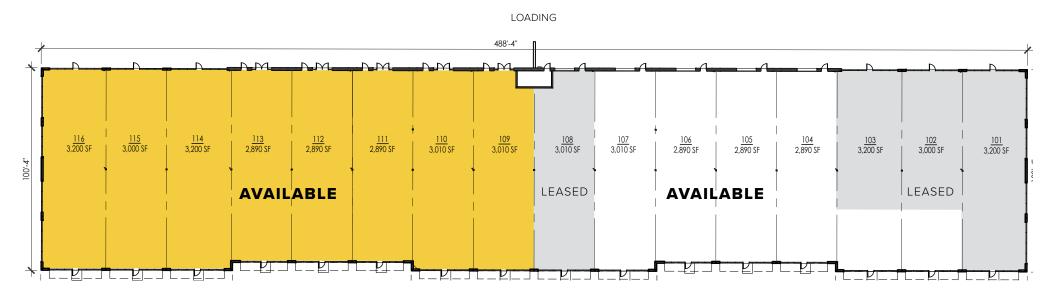

### **Rawson Avenue Business Center**

140 East Rawson Avenue | Oak Creek, WI 53154

Building A | Suites 109-116

### **Total SF Available:**

2,890 up to 24,090 SF

Available now! 16 ft. clear height, drive-in loading

PARKING

### Office / Retail Space at Rawson Avenue Business Center

| 950 - 13,644 sq. ft.      | 140 E Rawson Avenue   A | Ste. 102(front) - 107 | Available Now! 16 ft. clear height, drive-in loading |
|---------------------------|-------------------------|-----------------------|------------------------------------------------------|
| 2,890 - 24,090<br>sq. ft. | 140 E Rawson Avenue   A | Ste. 109 - 116        | Available Now! 16 ft. clear height, drive-in loading |