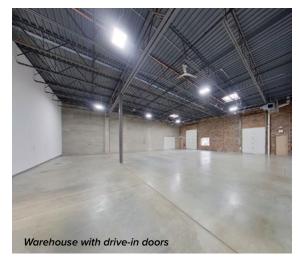

### **Rawson Avenue Business Center**

140 East Rawson Avenue | Oak Creek, WI 53154

Building A | Suites 109-116

### **Total SF Available:**

2,890 up to 24,090 SF

Available now! 16 ft. clear height, drive-in loading

PARKING