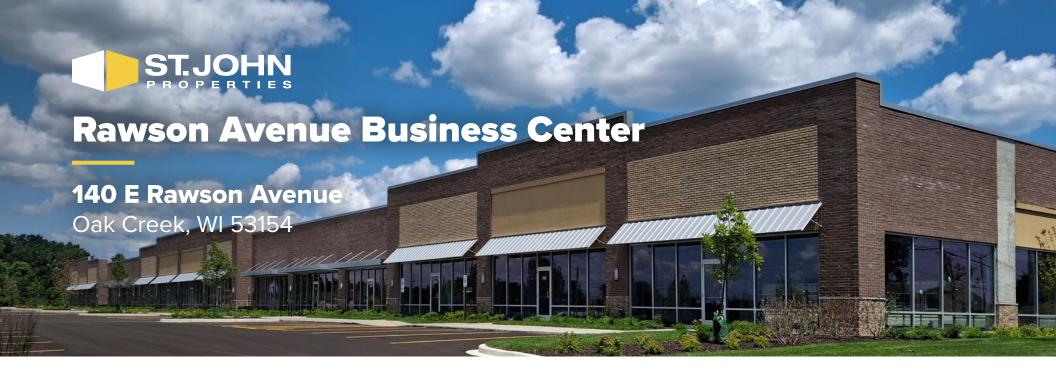

# **About the Property**

Rawson Avenue Business Center consists of more than 143,000 square feet of office/retail space. The business center is located at the intersection of E. Rawson Avenue and S. Howell Avenue, just 2 miles east of Interstate 94. The project offers great visibility and access to the busy Howell Avenue corridor.

### **Rawson Avenue Business Center**

140 East Rawson Avenue | Oak Creek, WI 53154

Building A | Suites 109-116