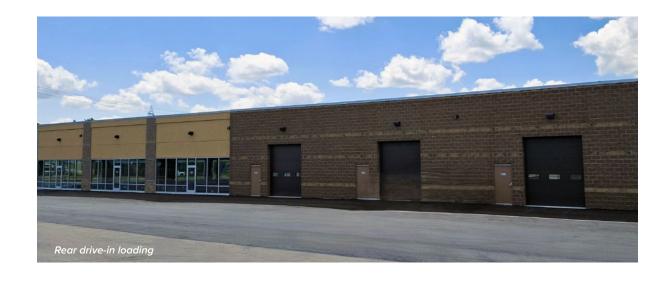

### **Building Specifications**

| Ceiling Height | 16 ft. clear minimum |  |
|----------------|----------------------|--|
| Parking        | 4 per 1,000 SF       |  |
| Heat           | Natural Gas          |  |
| Roof           | EPDM rubber          |  |
| Construction   | Masonry              |  |
| Loading        | Dock or Drive-in     |  |
| Zoning         | B-4                  |  |
|                |                      |  |

### **Total SF Available:**

2,890 up to 24,090 SF

Available now! 16 ft. clear height, drive-in loading

PARKING