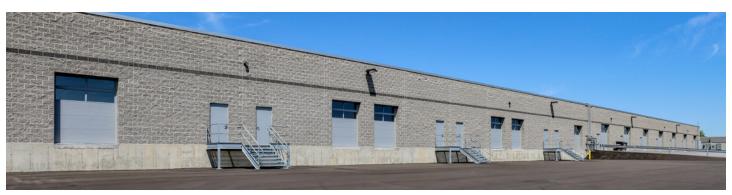

#### LOADING

# Direct-Entry Flexible Space

Mt. Pleasant Commerce Center consists of three new direct-entry flex/R&D buildings. These buildings feature 16 foot ceiling heights with dock and drive-in loading capabilities. Spacious loading areas at the rear of the buildings offer easy access for loading.

| Flex/R&D Space          |                         |
|-------------------------|-------------------------|
| 13203 Globe Drive       | 39,080 SF               |
| 13205 Globe Drive       | 39,080 SF               |
| 13207 Globe Drive       | 32,156 SF               |
| Flex/R&D Specifications |                         |
| Suite Sizes             | Up to 39,080 SF         |
| Ceiling Height          | 16 ft. clear minimum    |
| Parking                 | 2.3 spaces per 1,000 SF |
| Heat                    | Natural Gas             |
| Roof                    | EPDM rubber             |
| Construction            | Masonry                 |
| Loading                 | Dock or drive-in        |
| Zoning                  | C-4                     |