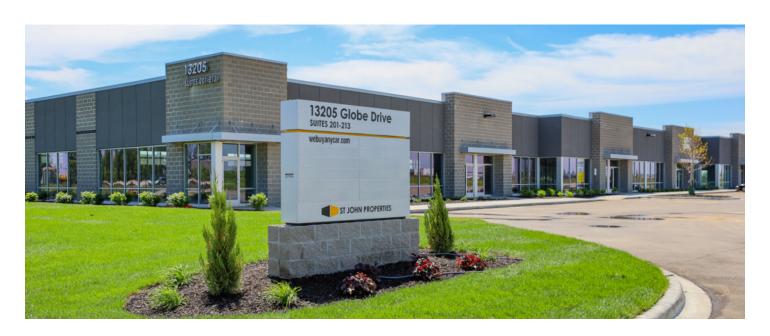

## Mt. Pleasant Commerce Center

13207 Globe Drive | Mt. Pleasant, WI 53177

Suites 101–113

# Direct-Entry Flexible Space

Mt. Pleasant Commerce Center consists of three new direct-entry flex/R&D buildings. These buildings feature 16 foot ceiling heights with dock and drive-in loading capabilities. Spacious loading areas at the rear of the buildings offer easy access for loading.