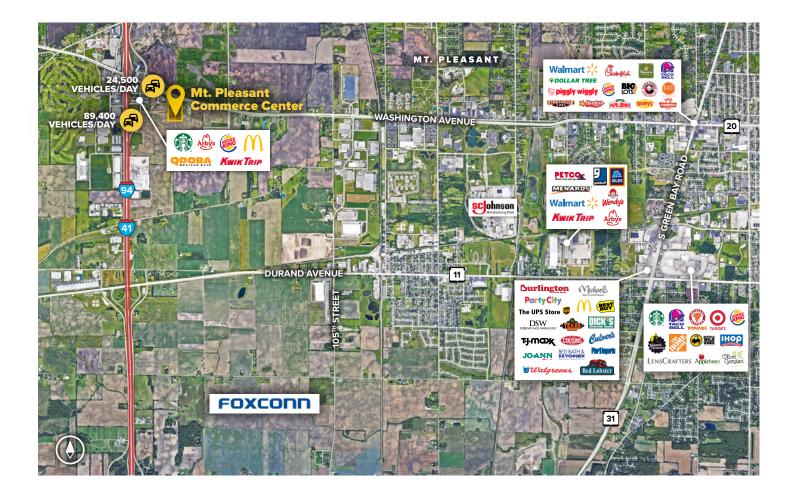

#### **Distances to:**

| Chicago, IL                              | 69 miles |
|------------------------------------------|----------|
| 1-94                                     | 1 mile   |
| Milwaukee, WI                            | 24 miles |
| Midway International Airport             | 78 miles |
| Milwaukee Mitchell International Airport | 24 miles |
| O'Hare International Ariport             | 56 miles |