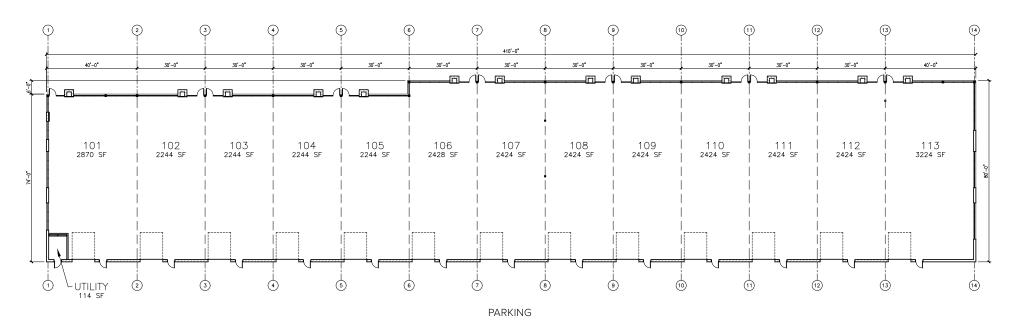

## Mt. Pleasant Commerce Center

13207 Globe Drive | Mt. Pleasant, WI 53177

Suites 101–113

### **Total SF Available:**

2,244 up to 32,156 SF

First generation flex/R&D building with drive-in doors and shared ramp for dock loading

Note: This space plan is subject to existing field conditions. This drawing is proprietary and the exclusive property of St. John Properties, Inc. Any duplications, distribution, or other unauthorized use is strictly prohibited.