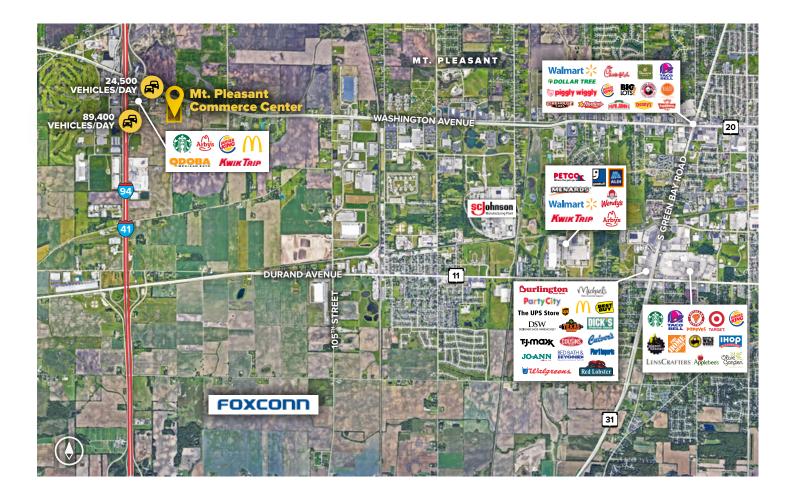

#### **Distances to:**

| Chicago, IL                              | 69 miles |
|------------------------------------------|----------|
| 1-94                                     | 1 mile   |
| Milwaukee, WI                            | 24 miles |
| Midway International Airport             | 78 miles |
| Milwaukee Mitchell International Airport | 24 miles |
| O'Hare International Ariport             | 56 miles |