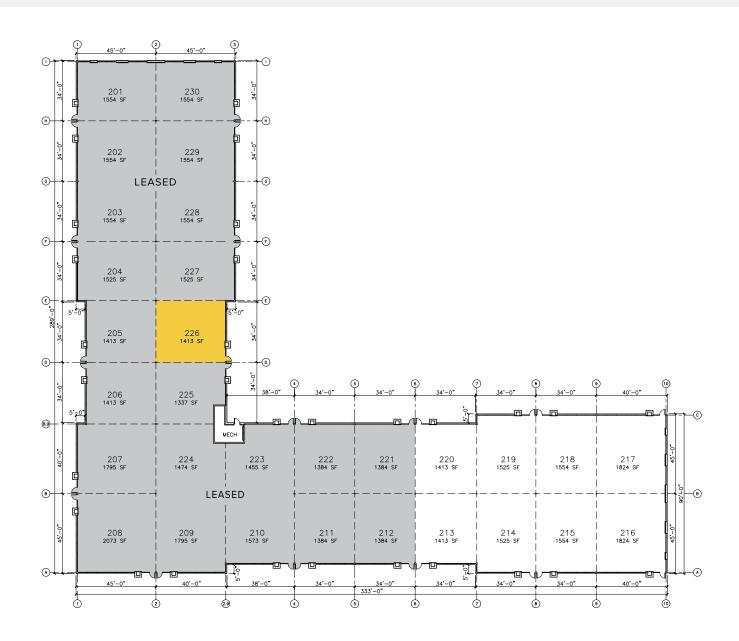

#### Mt. Pleasant Commerce Center

13200 Globe Drive | Building 200 | Mt. Pleasant, WI 53177

Suite 226

# **Total SF Available:** 1,413 SF

New single-story office, build-to-suit shell space

**Note:** This space plan is subject to existing field conditions. This drawing is proprietary and the exclusive property of St. John Properties, Inc. Any duplications, distribution, or other unauthorized use is strictly prohibited.

# **Single-Story Office**