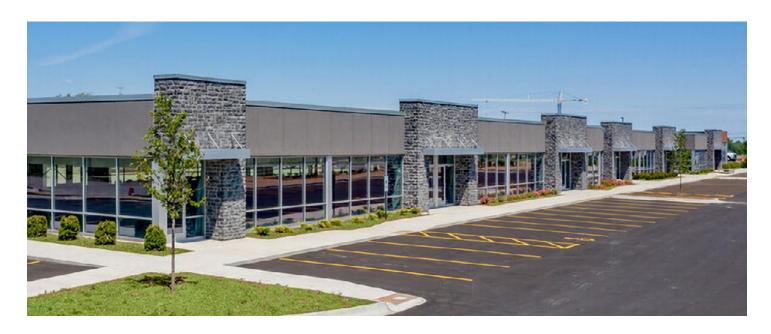

## Direct-Entry Office

Mt. Pleasant Commerce Center includes of two single-story office buildings offering direct-entry space. These buildings feature 12 foot ceiling heights and build-to-suit suites. Free, on-site parking is available adjacent to the buildings.