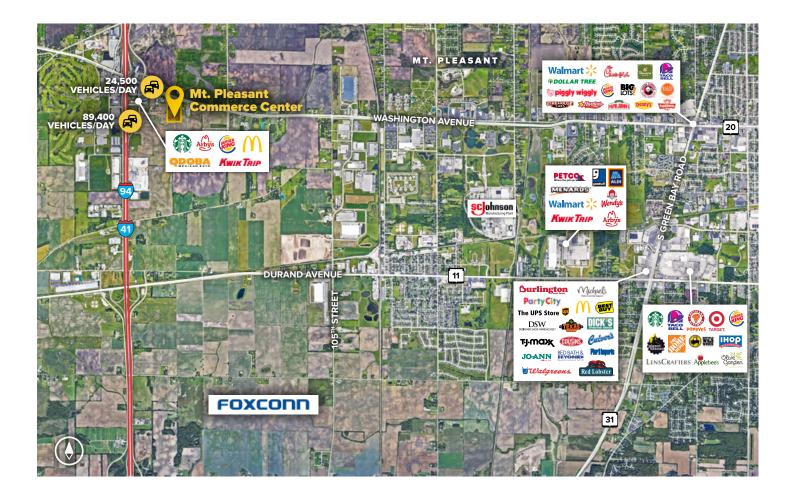

#### Mt. Pleasant Commerce Center

13200 Globe Drive | Building 200 | Mt. Pleasant, WI 53177

Suites 214-220

#### **Distances to:**

| Chicago, IL                              | 69 miles |
|------------------------------------------|----------|
| 1-94                                     | 1 mile   |
| Milwaukee, WI                            | 24 miles |
| Midway International Airport             | 78 miles |
| Milwaukee Mitchell International Airport | 24 miles |
| O'Hare International Ariport             | 56 miles |