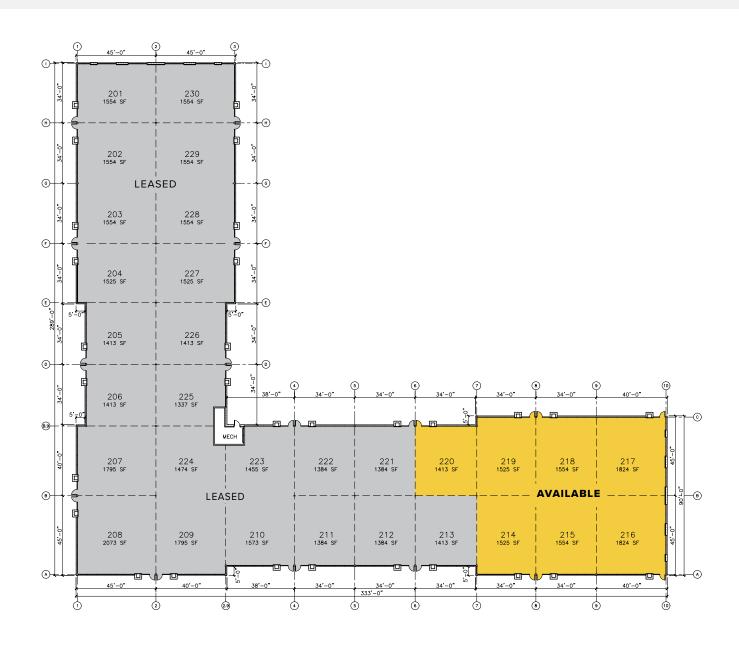

#### Mt. Pleasant Commerce Center

13200 Globe Drive | Building 200 | Mt. Pleasant, WI 53177

Suites 214-220

# **Total SF Available:** 1,413 up to 11,219 SF

New single-story office, build-to-suit shell space

**Note:** This space plan is subject to existing field conditions. This drawing is proprietary and the exclusive property of St. John Properties, Inc. Any duplications, distribution, or other unauthorized use is strictly prohibited.