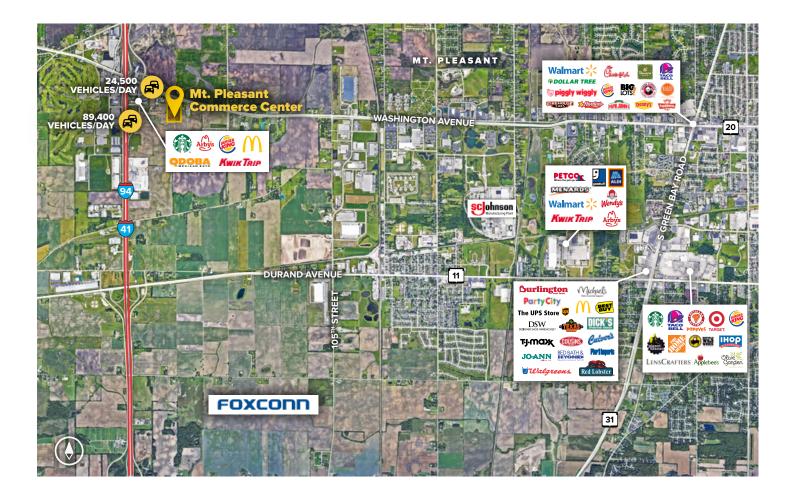

#### Mt. Pleasant Commerce Center

13200 Globe Drive | Building 200 | Mt. Pleasant, WI 53177

Suites 213-220

#### **Distances to:**

| Chicago, IL                              | 69 miles |
|------------------------------------------|----------|
| 1-94                                     | 1 mile   |
| Milwaukee, WI                            | 24 miles |
| Midway International Airport             | 78 miles |
| Milwaukee Mitchell International Airport | 24 miles |
| O'Hare International Ariport             | 56 miles |