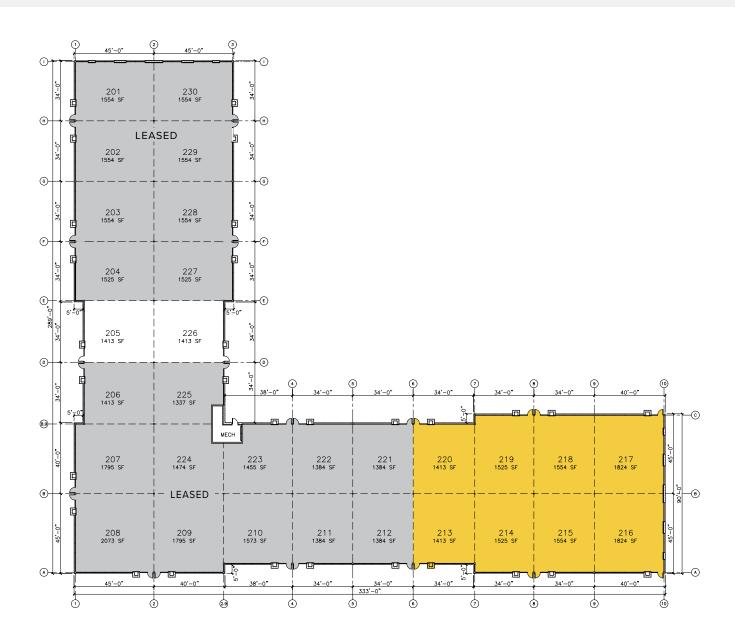

#### Mt. Pleasant Commerce Center

13200 Globe Drive | Building 200 | Mt. Pleasant, WI 53177

Suites 213-220

# **Total SF Available:** 1,413 up to 12,632 SF

New single-story office, build-to-suit shell space

**Note:** This space plan is subject to existing field conditions. This drawing is proprietary and the exclusive property of St. John Properties, Inc. Any duplications, distribution, or other unauthorized use is strictly prohibited.