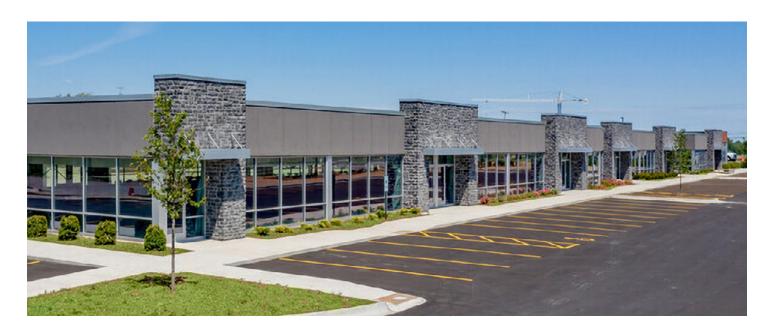

# **Single-Story Office**

## Direct-Entry Office

Mt. Pleasant Commerce Center includes of two single-story office buildings offering direct-entry space. These buildings feature 12 foot ceiling heights and build-to-suit suites. Free, on-site parking is available adjacent to the buildings.