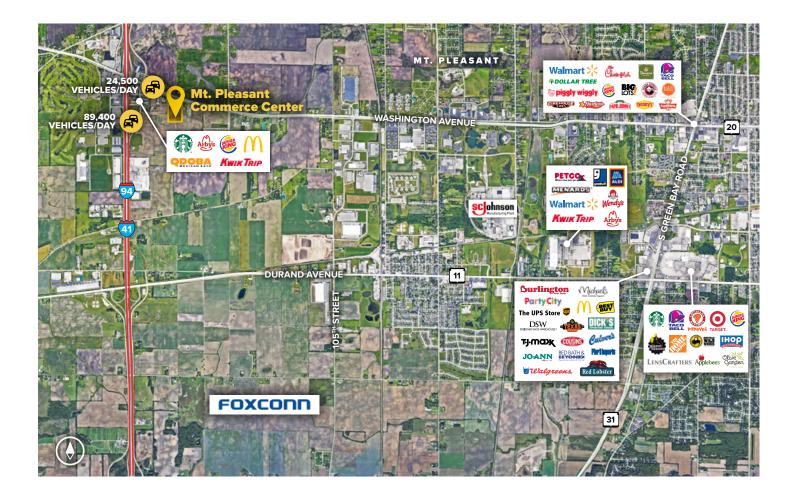

### **Distances to:**

| Chicago, IL                              | 69 miles |
|------------------------------------------|----------|
| I-94                                     | 1 mile   |
| Milwaukee, WI                            | 24 miles |
| Midway International Airport             | 78 miles |
| Milwaukee Mitchell International Airport | 24 miles |
| O'Hare International Ariport             | 56 miles |