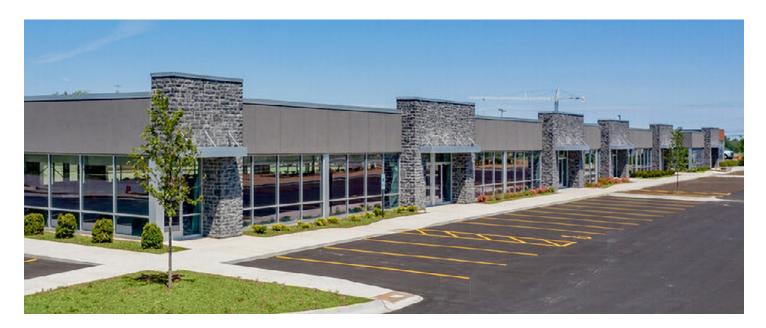

# **Single-Story Office**

Direct-Entry Office

Mt. Pleasant Commerce Center includes of two single-story office buildings offering direct-entry space. These buildings feature 12 foot ceiling heights and build-to-suit suites. Free, on-site parking is available adjacent to the buildings.