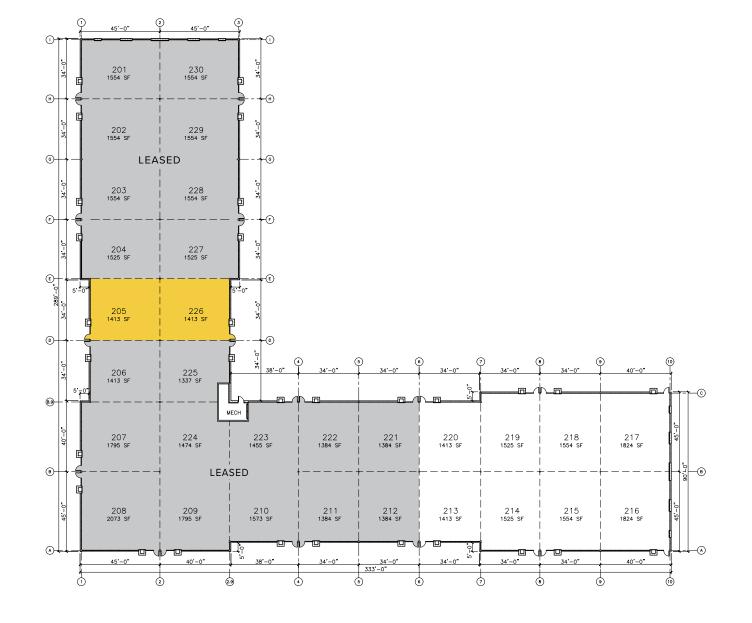

### **Mt. Pleasant Commerce Center** 13200 Globe Drive | Building 200 | Mt. Pleasant, WI 53177 Suites 205 & 226

**Total SF Available:** 1,413-2,826 SF

New single-story office, build-to-suit shell space

Note: This space plan is subject to existing field conditions. This drawing is proprietary and the exclusive property of St. John Properties, Inc. Any duplications, distribution, or other unauthorized use is strictly prohibited.