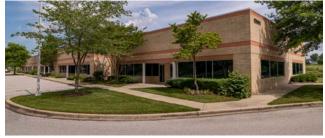

# **Melford Town Center**

17001 Science Drive | Bowie, MD 20715

Suite 106

# **Total SF Available:** 1,245 SF

Single-story office, 1st floor lakefront office, direct entry

CLICK TO VIEW VIRTUAL TOUR

# **Single-Story Office**

# Direct-entry office space

Melford Town Center's single-story office building is located along Science Drive and offer businesses direct-entry 24/7 access.

17001 Science Drive

| Single-Story Office Building       |                       |  |
|------------------------------------|-----------------------|--|
| 17001 Science Drive                | 30,450 SF             |  |
| Single-Story Office Specifications |                       |  |
| Suite Sizes                        | 1,245 up to 30,450 SF |  |
| Ceiling Height                     | 9 ft. clear minimum   |  |
| Parking                            | 5 spaces per 1,000 SF |  |
| HVAC                               | Gas                   |  |
| Roof                               | EPDM rubber           |  |
| Exterior Walls                     | Brick on block        |  |
| Zoning                             | EIA                   |  |
|                                    |                       |  |