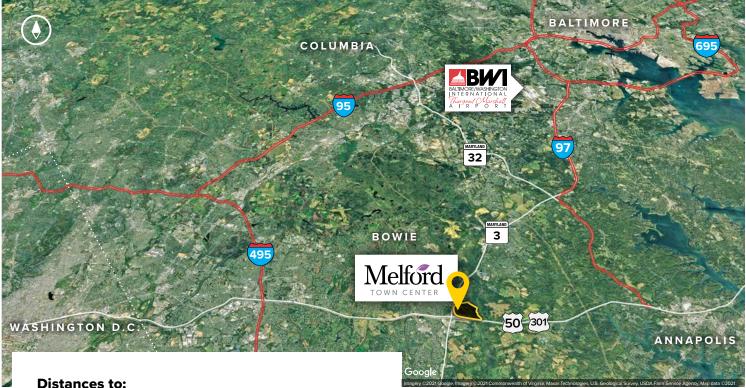

| Annapolis, MD (Downtown) 13        | 3 miles |
|------------------------------------|---------|
| Baltimore, MD (Downtown)           | 5 miles |
| BWI Airport                        | 3 miles |
| Columbia, MD                       | 5 miles |
| Interstate 495 (Capital Beltway)   | 3 miles |
| Interstate 695 (Baltimore Beltway) | ) miles |
| Regan National Airport             | 4 miles |
| Washington, D.C. (Downtown)        | 7 miles |