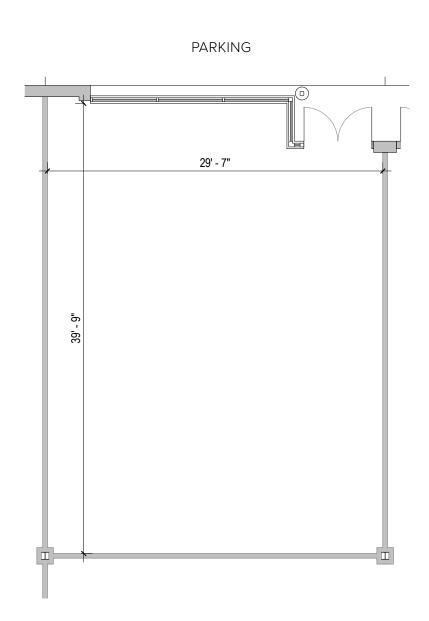

# **Total SF Available:** 1,245 SF

Single-story office, 1st floor lakefront office, direct entry

CLICK TO VIEW VIRTUAL TOUR