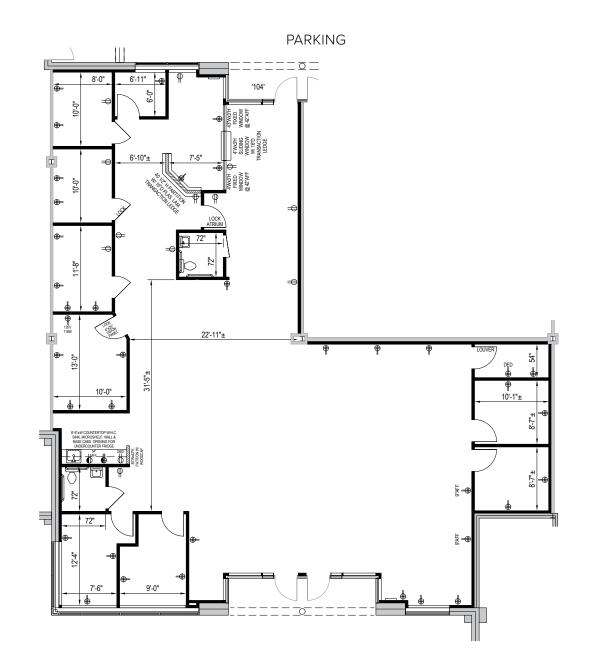

# **Total SF Available:** 3,825 SF

Shared medical office space, reception area, upgraded finishes in exam rooms

## TAKE A VIRTUAL TOUR

**Note:** This space plan is subject to existing field conditions. This drawing is proprietary and the exclusive property of St. John Properties, Inc. Any duplications, distribution, or other unauthorized use is strictly prohibited.