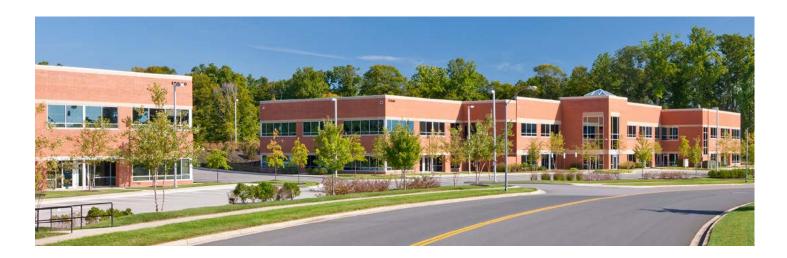

Melford Town Center's two-story office buildings located along Science Drive offer an over-and-under style of architecture. This style provides direct street access from the second floor.

16900 Science Drive

| Two-Story Office Buildings      |                         |  |
|---------------------------------|-------------------------|--|
| 16900 Science Drive             | 40,800 SF               |  |
| 17000 Science Drive             | 40,800 SF               |  |
| Two-Story Office Specifications |                         |  |
| Suite Sizes                     | 2,010 up to 40,800 SF   |  |
| Ceiling Height                  | 9 ft. clear minimum     |  |
| Parking                         | 4-6 spaces per 1,000 SF |  |
| HVAC: 1 <sup>st</sup> Floor     | Heat pump               |  |
| HVAC: 2 <sup>nd</sup> Floor     | Gas                     |  |
| Zoning                          | EIA                     |  |