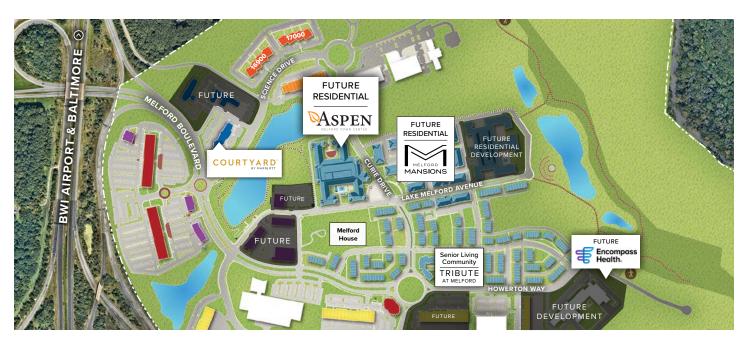

style provides direct street access from the second floor.



16900 Science Drive

| Two-Story Office Buildings      |                         |  |
|---------------------------------|-------------------------|--|
| 16900 Science Drive             | 40,800 SF               |  |
| 17000 Science Drive             | 40,800 SF               |  |
| Two-Story Office Specifications |                         |  |
| Suite Sizes                     | 2,010 up to 40,800 SF   |  |
| Ceiling Height                  | 9 ft. clear minimum     |  |
| Parking                         | 4-6 spaces per 1,000 SF |  |
| HVAC: 1 <sup>st</sup> Floor     | Heat pump               |  |
| HVAC: 2 <sup>nd</sup> Floor     | Gas                     |  |
| Zoning                          | EIA                     |  |







| Annapolis, MD (Downtown)           | 13 miles   |
|------------------------------------|------------|
| Baltimore, MD (Downtown)           | 25 miles   |
| BWI Airport                        | 18 miles   |
| Columbia, MD                       | 25 miles   |
| Interstate 495 (Capital Beltway)   | 8 miles    |
| Interstate 695 (Baltimore Beltway) | 20 miles   |
| Regan National Airport             | . 24 miles |
| Washington, D.C. (Downtown)        | . 27 mile  |

# **Contact Us**

For additional leasing information or to schedule a tour, contact:

#### **OFFICE/FLEX SPACE:**

#### **Michael White**

Leasing Representative

mwhite@sjpi.com

410.369.1295

# **RETAIL SPACE:**

#### **Eric Llewellyn**

Retail Leasing Representative

ellewellyn@sjpi.com

443.464.1308

#### **Matt Lenihan