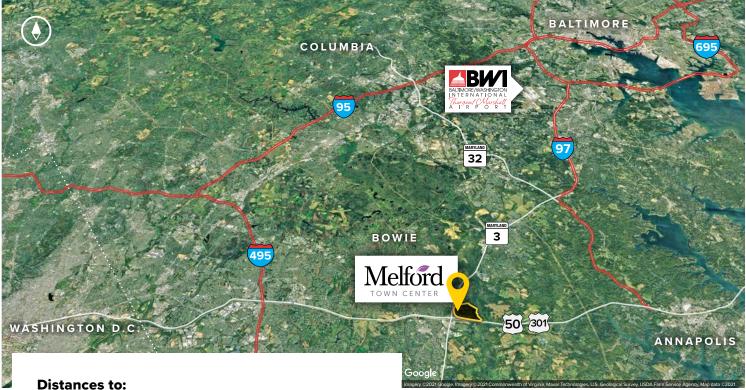

| Annapolis, MD (Downtown)           | 13 miles   |
|------------------------------------|------------|
| Baltimore, MD (Downtown)           | 25 miles   |
| BWI Airport                        | 18 miles   |
| Columbia, MD                       | 25 miles   |
| Interstate 495 (Capital Beltway)   | 8 miles    |
| Interstate 695 (Baltimore Beltway) | 20 miles   |
| Regan National Airport             | . 24 miles |
| Washington, D.C. (Downtown)        | . 27 mile  |