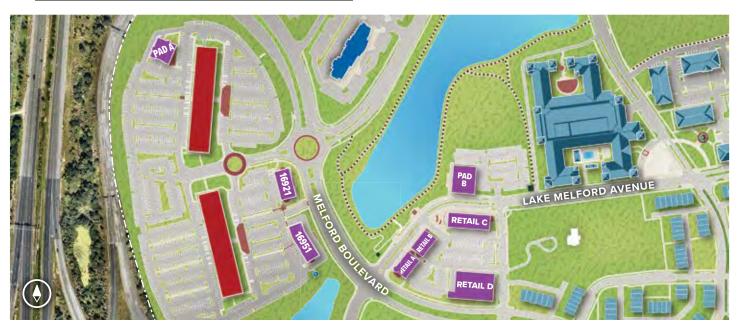

# Inline space & pad sites

The retail component of Melford Town Center will contain more than 64,000 square feet of inline, pad and stand-alone retail space that will serve employees, visitors and the residents in and around the growing mixed-use community of Melford Town Center.

| Retail Buildings        |            |        |
|-------------------------|------------|--------|
| 16921 Melford Boulevard | 8,167 SF   |        |
| 16951 Melford Boulevard | 10,264 SF  | FUTURE |
| Retail A                | 6,500 SF   | FUTURE |
| Retail B                | 6,500 SF   | FUTURE |
| Retail C                | 12,025 SF  | FUTURE |
| Retail D                | 21,420 SF  | FUTURE |
| Pad Sites               |            |        |
| Pad A                   | 2.09 Acres |        |
| Pad B                   | 1.85 Acres |        |