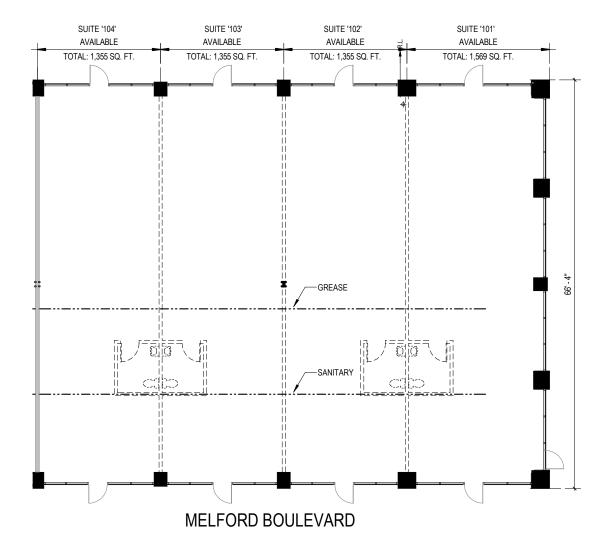

# Melford Town Center 16921 Melford Boulevard | Bowie, MD 20715 Suites 101–104

**Total SF Available:** 1,355 up to 5,634 SF

New inline retail building in mixed-use community

**Note:** This space plan is subject to existing field conditions. This drawing is proprietary and the exclusive property of St. John Properties, Inc. Any duplications, distribution, or other unauthorized use is strictly prohibited.

# Inline space & pad sites

The retail component of Melford Town Center will contain more than 64,000 square feet of inline, pad and stand-alone retail space that will serve employees, visitors and the residents in and around the growing mixed-use community of Melford Town Center.