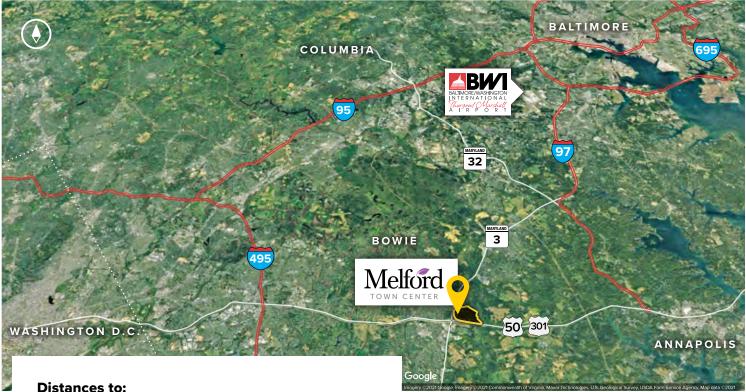

| Annapolis, MD (Downtown)           | 13 miles |
|------------------------------------|----------|
| Baltimore, MD (Downtown)           | 25 miles |
| BWI Airport                        | 18 miles |
| Columbia, MD                       | 25 miles |
| Interstate 495 (Capital Beltway)   | 8 miles  |
| Interstate 695 (Baltimore Beltway) | 20 miles |
| Regan National Airport             | 24 miles |
| Washington, D.C. (Downtown)        | 27 miles |