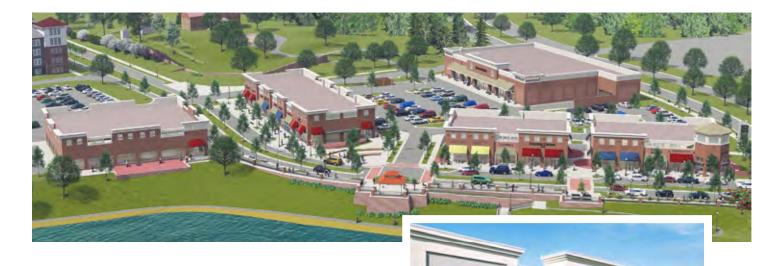

# Inline space & pad sites

The retail component of Melford Town Center will contain more than 64,000 square feet of inline, pad and stand-alone retail space that will serve employees, visitors and the residents in and around the growing mixed-use community of Melford Town Center.