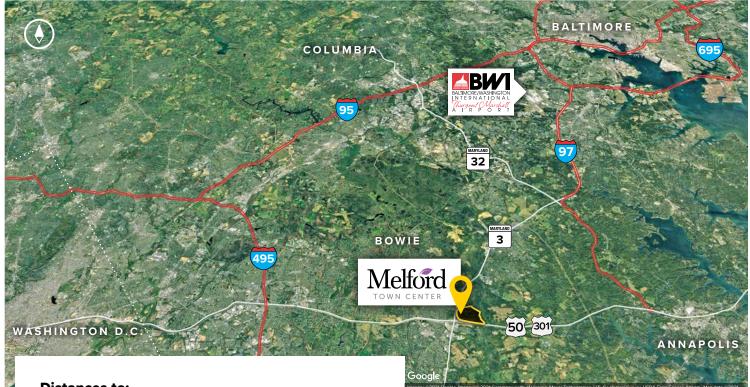

# **Distances to:**

| Annapolis, MD (Downtown)           | 13 miles   |
|------------------------------------|------------|
| Baltimore, MD (Downtown)           | 25 miles   |
| BWI Airport                        | 18 miles   |
| Columbia, MD                       | 25 miles   |
| Interstate 495 (Capital Beltway)   | 8 miles    |
| Interstate 695 (Baltimore Beltway) | 20 miles   |
| Regan National Airport             | . 24 miles |
| Washington, D.C. (Downtown)        | 27 mile    |
|                                    |            |