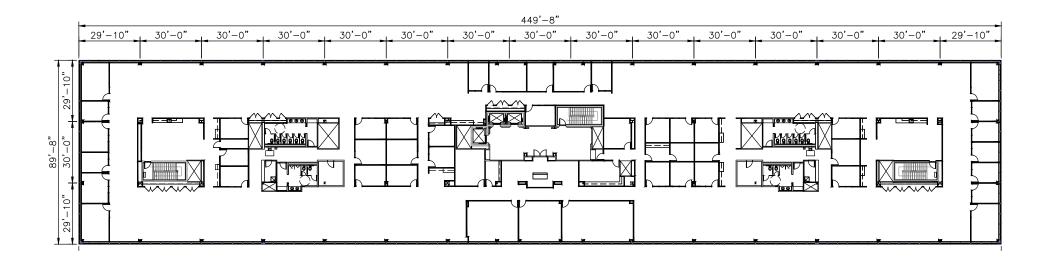

Melford Town Center 16901 Melford Boulevard | Bowie, MD 20715 Suite 400 | Fourth Floor

**Total SF Available:** 41,782 SF

Mostly open space with upgraded finishes

CLICK TO VIEW VIRTUAL TOUR

| Multi-Story Class 'A' Office Buildings      |                        |  |
|---------------------------------------------|------------------------|--|
| 16701 Melford Boulevard                     | 150,000 SF             |  |
| 16901 Melford Boulevard                     | 150,000 SF LEED SILVER |  |
| 17251 Melford Boulevard                     | 27,526 SF              |  |
| Multi-Story Class 'A' Office Specifications |                        |  |
| LEED (on select buildings)                  | Core & shell           |  |
| Suite Sizes                                 | 1,252 up to 150,000 SF |  |
| Ceiling Height                              | 9 ft. clear minimum    |  |
| Elevator                                    | Yes                    |  |
| Parking                                     | 5 spaces per 1,000 SF  |  |
| HVAC                                        | VAV with zone control  |  |
| Zoning                                      | EIA                    |  |
|                                             |                        |  |