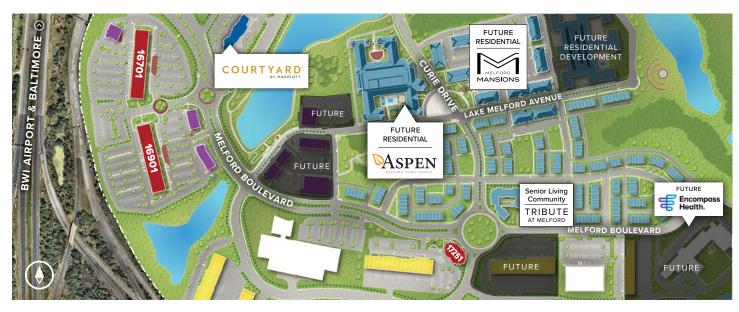

Melford Town Center 16901 Melford Boulevard | Bowie, MD 20715 Suite 400 | Fourth Floor

**Total SF Available:** 41,782 SF

Mostly open space with upgraded finishes

CLICK TO VIEW VIRTUAL TOUR

| Multi-Story Class 'A' Office Buildings      |                        |  |
|---------------------------------------------|------------------------|--|
| 16701 Melford Boulevard                     | 150,000 SF             |  |
| 16901 Melford Boulevard                     | 150,000 SF LEED SILVER |  |
| 17251 Melford Boulevard                     | 27,526 SF              |  |
| Multi-Story Class 'A' Office Specifications |                        |  |
| LEED (on select buildings)                  | Core & shell           |  |
| Suite Sizes                                 | 1,252 up to 150,000 SF |  |
| Ceiling Height                              | 9 ft. clear minimum    |  |
| Elevator                                    | Yes                    |  |
| Parking                                     | 5 spaces per 1,000 SF  |  |
| HVAC                                        | VAV with zone control  |  |
| Zoning                                      | EIA                    |  |
|                                             |                        |  |