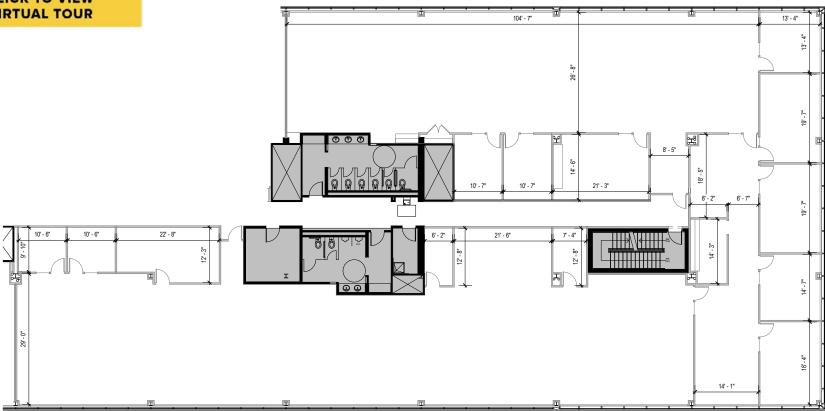

# **Total SF Available:**

1,601 - 12,878 SF

Direct lobby entrance available with mostly open space

**Note:** This space plan is subject to existing field conditions. This drawing is proprietary and the exclusive property of St. John Properties, Inc. Any duplications, distribution, or other unauthorized use is strictly prohibited.

**CLICK TO VIEW VIRTUAL TOUR** 

Scan with your mobile device to take a virtual tour, download floor plans and more!