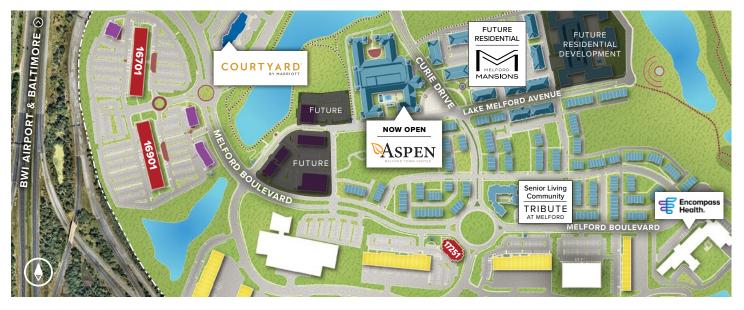

# **Multi-Story Office**

Class 'A' office space

Melford Town Center includes three Class 'A' multi-story office buildings totaling more than 327,000 square feet of space. Tenant sizes from 1,252 square feet to 150,000 square feet of space offer businesses headquarters-worthy location.

17251 Melford Boulevard

| Multi-Story Class 'A' Office Buildings      |                        |
|---------------------------------------------|------------------------|
| 16701 Melford Boulevard                     | 150,000 SF             |
| 16901 Melford Boulevard                     | 150,000 SF LEED SILVER |
| 17251 Melford Boulevard                     | 27,526 SF              |
| Multi-Story Class 'A' Office Specifications |                        |
| LEED (on select buildings)                  | Certified Silver       |
| Suite Sizes                                 | 1,252 up to 150,000 SF |
| Ceiling Height                              | 9 ft. clear minimum    |
| Elevator                                    | Yes                    |
| Parking                                     | 5 spaces per 1,000 SF  |
| HVAC                                        | VAV with zone control  |
| Zoning                                      | EIA                    |
|                                             |                        |