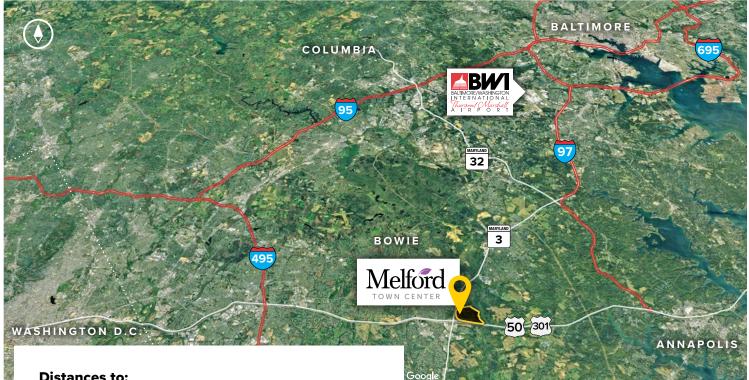

## **Distances to:**

| Interstate 495 (Capital Beltway)   | 8 miles  |
|------------------------------------|----------|
| Annapolis, MD (Downtown)           | 13 miles |
| BWI Airport                        | 18 miles |
| Interstate 695 (Baltimore Beltway) | 20 miles |
| Regan National Airport             | 24 miles |
| Baltimore, MD (Downtown)           | 25 miles |
| Columbia, MD                       | 25 miles |
| Washington, D.C. (Downtown)        | 27 miles |