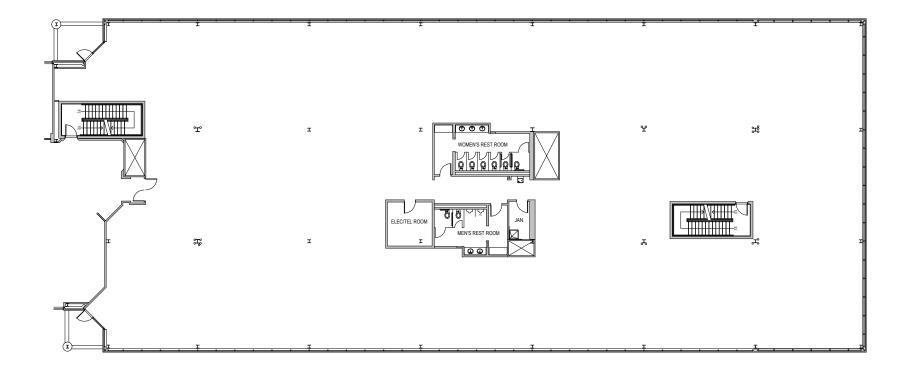

410.788.0100 | SJPI.COM

Melford Town Center 16901 Melford Boulevard | Bowie, MD 20715 Suites 200–211

**Total SF Available:** 18,428 SF

New Class 'A' office with balconies (2) and restrooms

CLICK TO VIEW

**Note:** This space plan is subject to existing field conditions. This drawing is proprietary and the exclusive property of St. John Properties, Inc. Any duplications, distribution, or other unauthorized use is strictly prohibited.