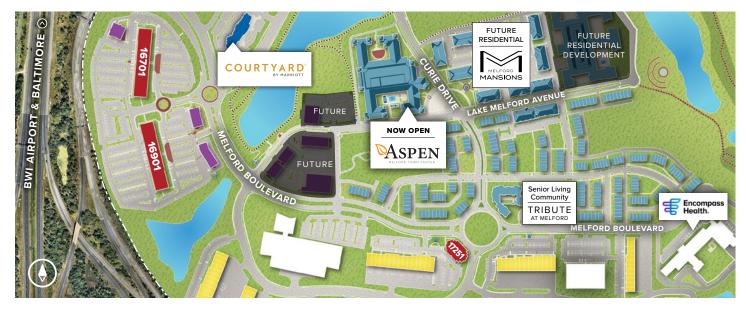

# Multi-Story Office Class 'A' office space

Class A Office space

Melford Town Center includes three Class 'A' multi-story office buildings totaling more than 327,000 square feet of space. Tenant sizes from 1,252 square feet to 150,000 square feet of space offer businesses headquarters-worthy location.

17251 Melford Boulevard

| Multi-Story Class 'A' Office Buildings      |                        |  |
|---------------------------------------------|------------------------|--|
| 16701 Melford Boulevard                     | 150,000 SF             |  |
| 16901 Melford Boulevard                     | 150,000 SF LEED SILVER |  |
| 17251 Melford Boulevard                     | 27,526 SF              |  |
| Multi-Story Class 'A' Office Specifications |                        |  |
| LEED (on select buildings)                  | Certified Silver       |  |
| Suite Sizes                                 | 1,252 up to 150,000 SF |  |
| Ceiling Height                              | 9 ft. clear minimum    |  |
| Elevator                                    | Yes                    |  |
| Parking                                     | 5 spaces per 1,000 SF  |  |
| HVAC                                        | VAV with zone control  |  |
| Zoning                                      | EIA                    |  |