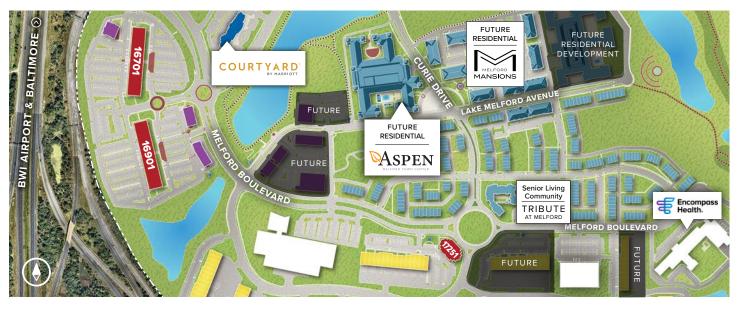

# **Multi-Story Office**

Class 'A' office space

Melford Town Center includes three Class 'A' multi-story office buildings totaling more than 327,000 square feet of space. Tenant sizes from 1,252 square feet to 150,000 square feet of space offer businesses headquarters-worthy location.

17251 Melford Boulevard

| Multi-Story Class 'A' Office Buildings      |                        |  |
|---------------------------------------------|------------------------|--|
| 16701 Melford Boulevard                     | 150,000 SF             |  |
| 16901 Melford Boulevard                     | 150,000 SF LEED SILVER |  |
| 17251 Melford Boulevard                     | 27,526 SF              |  |
| Multi-Story Class 'A' Office Specifications |                        |  |
| LEED (on select buildings)                  | Core & shell           |  |
| Suite Sizes                                 | 1,252 up to 150,000 SF |  |
| Ceiling Height                              | 9 ft. clear minimum    |  |
| Elevator                                    | Yes                    |  |
| Parking                                     | 5 spaces per 1,000 SF  |  |
| HVAC                                        | VAV with zone control  |  |
| Zoning                                      | EIA                    |  |