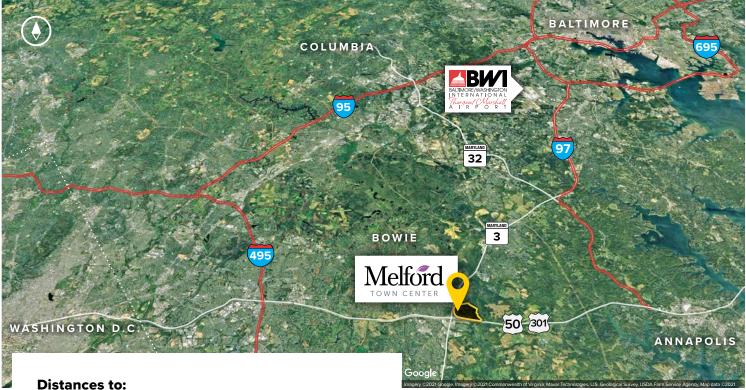

| Annapolis, MD (Downtown)           | 13 miles |
|------------------------------------|----------|
| Baltimore, MD (Downtown)           | 25 miles |
| BWI Airport                        | 18 miles |
| Columbia, MD                       | 25 miles |
| Interstate 495 (Capital Beltway)   | 8 miles  |
| Interstate 695 (Baltimore Beltway) | 20 miles |
| Regan National Airport             | 24 miles |
| Washington, D.C. (Downtown)        | 27 miles |