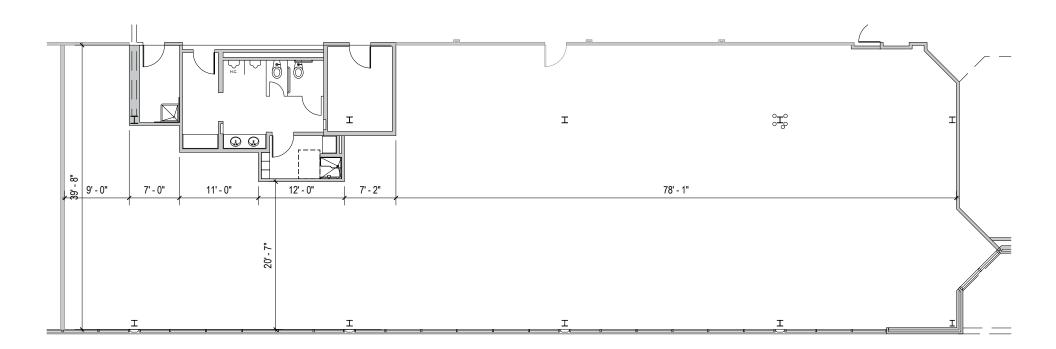

## **Melford Town Center** 16901 Melford Boulevard | Bowie, MD 20715

Suite 120

**Total SF Available:** 5,004 SF

New Class 'A' office

TAKE A VIRTUAL TOUR