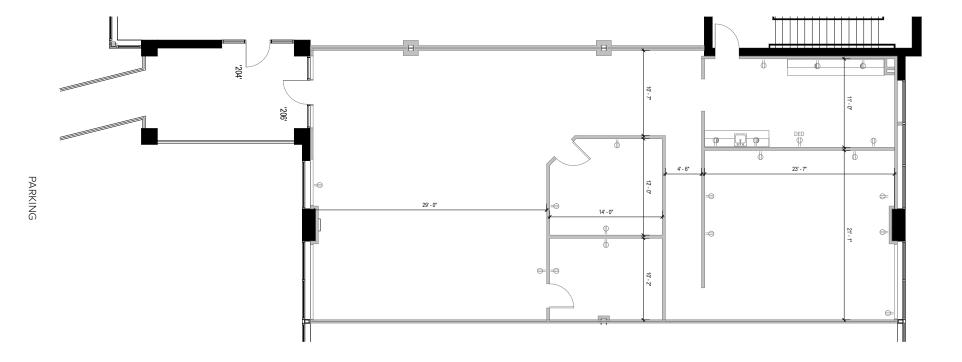

## Melford Town Center 16900 Melford Boulevard | Bowie, MD 20715 Suite 206

**Total SF Available:** 2,550 SF

Existing build-out with open office areas, break room

**Note:** This space plan is subject to existing field conditions. This drawing is proprietary and the exclusive property of St. John Properties, Inc. Any duplications, distribution, or other unauthorized use is strictly prohibited.