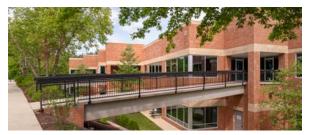

# **Two-Story Office** Direct-entry office space

Melford Town Center's two-story office buildings located along Science Drive offer an over-and-under style of architecture. This style provides direct street access from the second floor.

16900 Science Drive

| Two-Story Office Buildings      |                         |  |
|---------------------------------|-------------------------|--|
| 16900 Science Drive             | 40,800 SF               |  |
| 17000 Science Drive             | 40,800 SF               |  |
| Two-Story Office Specifications |                         |  |
| Suite Sizes                     | 2,010 up to 40,800 SF   |  |
| Ceiling Height                  | 9 ft. clear minimum     |  |
| Parking                         | 4-6 spaces per 1,000 SF |  |
| HVAC: 1 <sup>st</sup> Floor     | Heat pump               |  |
| HVAC: 2 <sup>nd</sup> Floor     | Gas                     |  |
| Zoning                          | EIA                     |  |