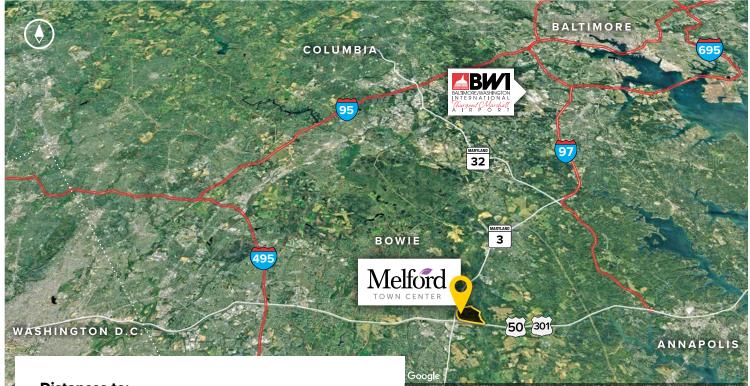

### **Distances to:**

| Annapolis, MD (Downtown)           | . 13 | miles |
|------------------------------------|------|-------|
| Baltimore, MD (Downtown)           | 25   | miles |
| BWI Airport                        | . 18 | miles |
| Columbia, MD                       | 25   | miles |
| Interstate 495 (Capital Beltway)   | 8    | miles |
| Interstate 695 (Baltimore Beltway) | 20   | miles |
| Regan National Airport             | 24   | miles |
| Washington, D.C. (Downtown)        | 27   | miles |