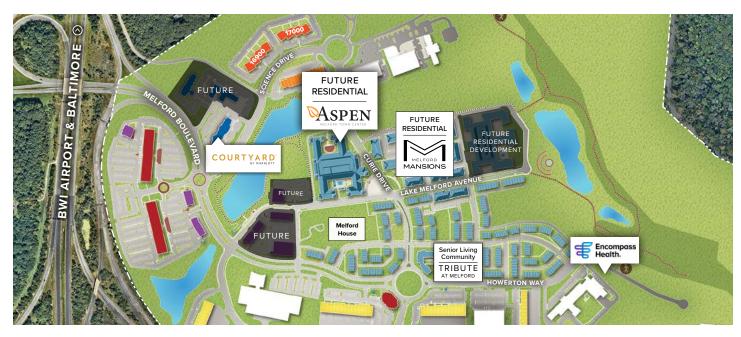

## Melford Town Center 16900 Melford Boulevard | Bowie, MD 20715 Suite 206

**Total SF Available:** 2,550 SF

Existing build-out with open office areas, break room

**Note:** This space plan is subject to existing field conditions. This drawing is proprietary and the exclusive property of St. John Properties, Inc. Any duplications, distribution, or other unauthorized use is strictly prohibited.