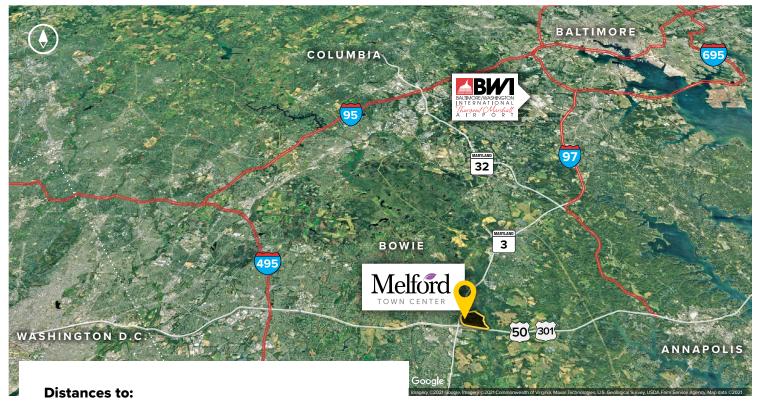

| Annapolis, MD (Downtown)           | 13 miles   |
|------------------------------------|------------|
| Baltimore, MD (Downtown)           | 25 miles   |
| BWI Airport                        | 18 miles   |
| Columbia, MD                       | 25 miles   |
| Interstate 495 (Capital Beltway)   | 8 miles    |
| Interstate 695 (Baltimore Beltway) | 20 miles   |
| Regan National Airport             | . 24 miles |
| Washington, D.C. (Downtown)        | 27 mile    |