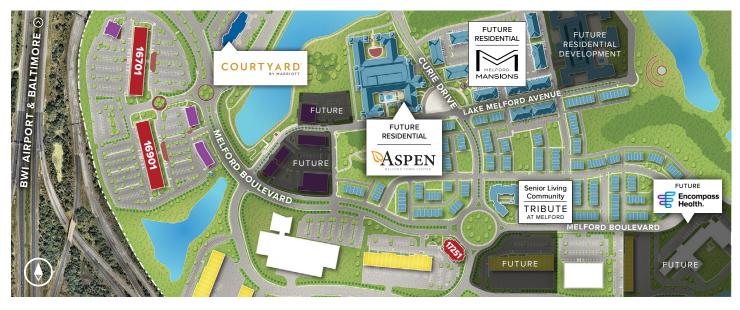

|  | Multi-Story Class 'A' Office Buildings      |                        |             |  |
|--|---------------------------------------------|------------------------|-------------|--|
|  | 16701 Melford Boulevard                     | 150,000 SF             |             |  |
|  | 16901 Melford Boulevard                     | 150,000 SF             | LEED SILVER |  |
|  | 17251 Melford Boulevard                     | 27,526 SF              |             |  |
|  | Multi-Story Class 'A' Office Specifications |                        |             |  |
|  | LEED (on select buildings)                  | Core & shell           |             |  |
|  | Suite Sizes                                 | 1,252 up to 150,000 SF |             |  |
|  |                                             | Off cloor minimum      |             |  |