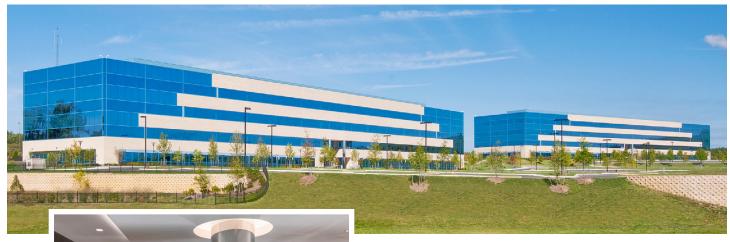

|  | Multi-Story Class 'A' Office Buildings      |                        |             |  |
|--|---------------------------------------------|------------------------|-------------|--|
|  | 16701 Melford Boulevard                     | 150,000 SF             |             |  |
|  | 16901 Melford Boulevard                     | 150,000 SF             | LEED SILVER |  |
|  | 17251 Melford Boulevard                     | 27,526 SF              |             |  |
|  | Multi-Story Class 'A' Office Specifications |                        |             |  |
|  | LEED (on select buildings)                  | Core & shell           |             |  |
|  | Suite Sizes                                 | 1,252 up to 150,000 SF |             |  |
|  |                                             | Off cloor minimum      |             |  |