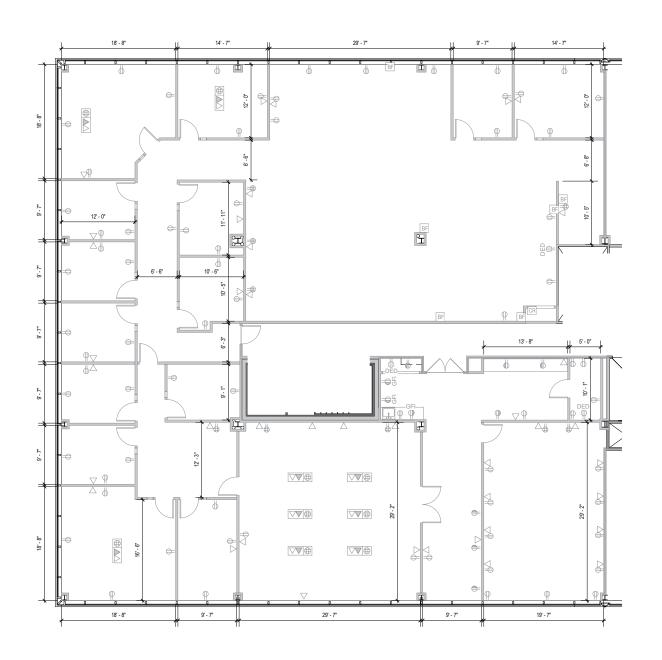

# **Total SF Available:** 8,259 SF

Efficient office layout, great glass line throughout, top floor corner suite

**Note:** This space plan is subject to existing field conditions. This drawing is proprietary and the exclusive property of St. John Properties, Inc. Any duplications, distribution, or other unauthorized use is strictly prohibited.