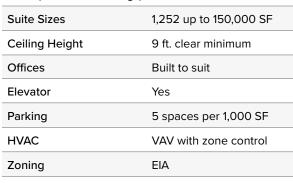

|  | Multi-Story Class 'A' Office Buildings      |                        |             |  |
|--|---------------------------------------------|------------------------|-------------|--|
|  | 16701 Melford Boulevard                     | 150,000 SF             |             |  |
|  | 16901 Melford Boulevard                     | 150,000 SF             | LEED SILVER |  |
|  | 17251 Melford Boulevard                     | 27,526 SF              |             |  |
|  | Multi-Story Class 'A' Office Specifications |                        |             |  |
|  | LEED (on select buildings)                  | Core & shell           |             |  |
|  | Suite Sizes                                 | 1,252 up to 150,000 SF |             |  |
|  |                                             | Off cloor minimum      |             |  |