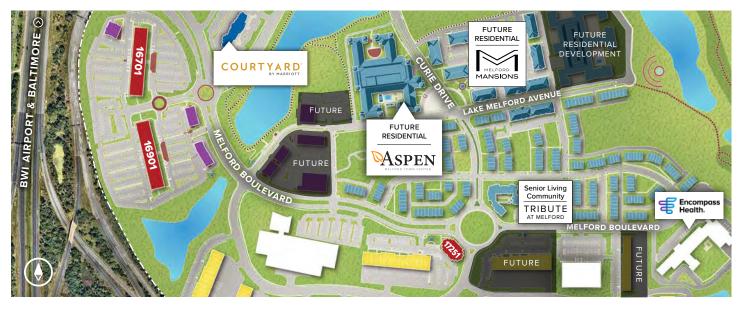

# **Multi-Story Office**

Class 'A' office space

Melford Town Center includes three Class 'A' multi-story office buildings totaling more than 327,000 square feet of space. Tenant sizes from 1,252 square feet to 150,000 square feet of space offer businesses headquarters-worthy location.

17251 Melford Boulevard

| Multi-Story Class 'A' Office Buildings      |                        |  |
|---------------------------------------------|------------------------|--|
| 16701 Melford Boulevard                     | 150,000 SF             |  |
| 16901 Melford Boulevard                     | 150,000 SF LEED SILVER |  |
| 17251 Melford Boulevard                     | 27,526 SF              |  |
| Multi-Story Class 'A' Office Specifications |                        |  |
| LEED (on select buildings)                  | Core & shell           |  |
| Suite Sizes                                 | 1,252 up to 150,000 SF |  |
| Ceiling Height                              | 9 ft. clear minimum    |  |
| Elevator                                    | Yes                    |  |
| Parking                                     | 5 spaces per 1,000 SF  |  |
| HVAC                                        | VAV with zone control  |  |
| Zoning                                      | EIA                    |  |
|                                             |                        |  |