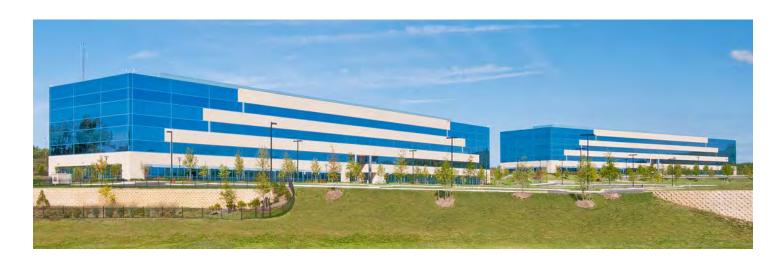

# **Multi-Story Office**

Class 'A' office space

Melford Town Center includes three Class 'A' multi-story office buildings totaling more than 327,000 square feet of space. Tenant sizes from 1,252 square feet to 150,000 square feet of space offer businesses headquarters-worthy location.

17251 Melford Boulevard

| Multi-Story Class 'A' Office Buildings      |                        |  |
|---------------------------------------------|------------------------|--|
| 16701 Melford Boulevard                     | 150,000 SF             |  |
| 16901 Melford Boulevard                     | 150,000 SF LEED SILVER |  |
| 17251 Melford Boulevard                     | 27,526 SF              |  |
| Multi-Story Class 'A' Office Specifications |                        |  |
| LEED (on select buildings)                  | Core & shell           |  |
| Suite Sizes                                 | 1,252 up to 150,000 SF |  |
| Ceiling Height                              | 9 ft. clear minimum    |  |
| Elevator                                    | Yes                    |  |
| Parking                                     | 5 spaces per 1,000 SF  |  |
| HVAC                                        | VAV with zone control  |  |
| Zoning                                      | EIA                    |  |
|                                             |                        |  |