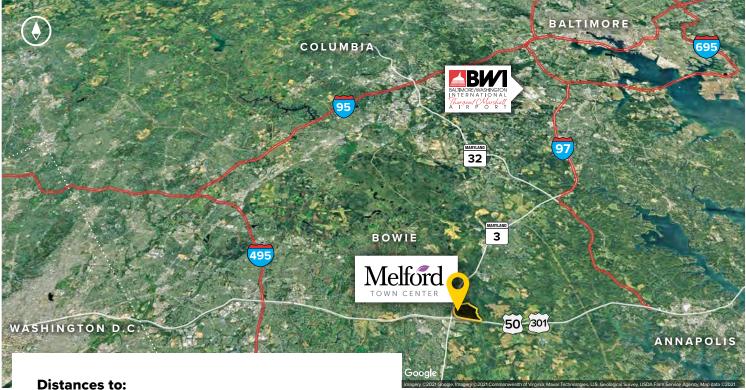

| Annapolis, MD (Downtown)           | 13 miles |
|------------------------------------|----------|
| Baltimore, MD (Downtown)           | 25 miles |
| BWI Airport                        | 18 miles |
| Columbia, MD                       | 25 miles |
| Interstate 495 (Capital Beltway)   | 8 miles  |
| Interstate 695 (Baltimore Beltway) | 20 miles |
| Regan National Airport             | 24 miles |
| Washington, D.C. (Downtown)        | 27 miles |