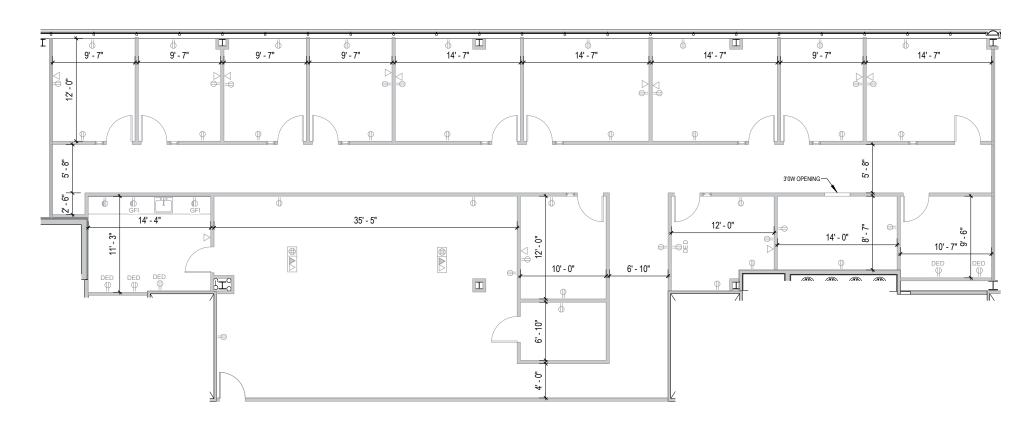

# **Melford Town Center**

16701 Melford Boulevard | Bowie, MD 20715

Suite 405 | Fourth Floor

**Total SF Available:** 

4,425 SF

Great view from top floor

CLICK TO VIEW VIRTUAL TOUR