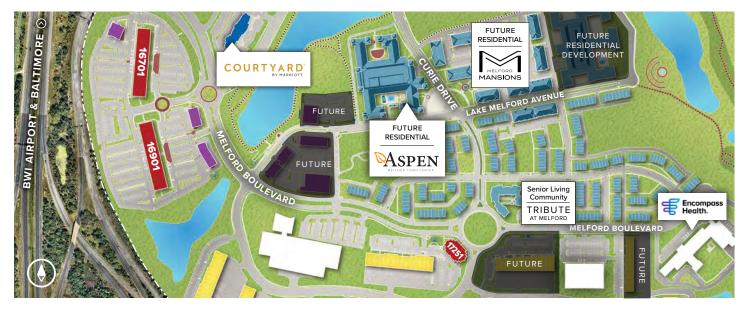

# Multi-Story Office

Class 'A' office space

Melford Town Center includes three Class 'A' multi-story office buildings totaling more than 327,000 square feet of space. Tenant sizes from 1,252 square feet to 150,000 square feet of space offer businesses headquarters-worthy location.

17251 Melford Boulevard

| Multi-Story Class 'A' Office Buildings      |                        |  |
|---------------------------------------------|------------------------|--|
| 16701 Melford Boulevard                     | 150,000 SF             |  |
| 16901 Melford Boulevard                     | 150,000 SF LEED SILVER |  |
| 17251 Melford Boulevard                     | 27,526 SF              |  |
| Multi-Story Class 'A' Office Specifications |                        |  |
| LEED (on select buildings)                  | Core & shell           |  |
| Suite Sizes                                 | 1,252 up to 150,000 SF |  |
| Ceiling Height                              | 9 ft. clear minimum    |  |
| Elevator                                    | Yes                    |  |
| Parking                                     | 5 spaces per 1,000 SF  |  |
| HVAC                                        | VAV with zone control  |  |
| Zoning                                      | EIA                    |  |