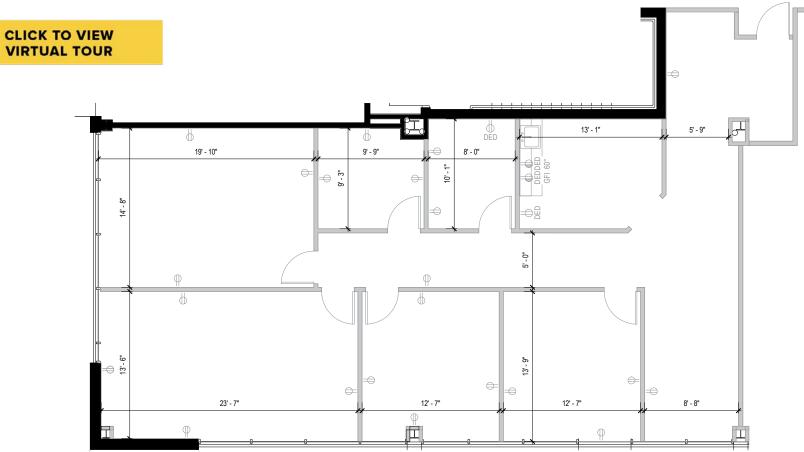

### Melford Town Center 16701 Melford Boulevard | Bowie, MD 20715 Suite 126

**Total SF Available:** 2,093 SF

First floor space with nice end unit glass line

**Note:** This space plan is subject to existing field conditions. This drawing is proprietary and the exclusive property of St. John Properties, Inc. Any duplications, distribution, or other unauthorized use is strictly prohibited.