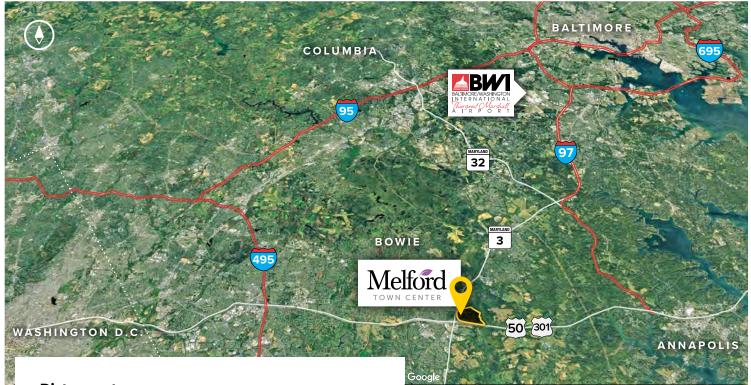

#### **Distances to:**

| Annapolis, MD (Downtown)           | . 13 miles |
|------------------------------------|------------|
| Baltimore, MD (Downtown)           | 25 miles   |
| BWI Airport                        | . 18 miles |
| Columbia, MD                       | 25 miles   |
| Interstate 495 (Capital Beltway)   | 8 miles    |
| Interstate 695 (Baltimore Beltway) | 20 miles   |
| Regan National Airport             | 24 miles   |
| Washington, D.C. (Downtown)        | . 27 miles |