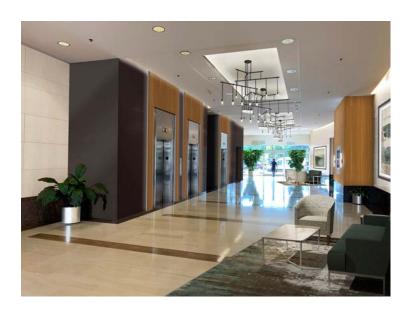

# 8171 Maple Lawn Boulevard

Three-Story Class 'A' Office • 84,721 Sq. Ft.

Newly Renovated Interior Lobby

| 8171 Maple Lawn Boulevard |                            |
|---------------------------|----------------------------|
| Suite Sizes               | 2,500 up to 84,721 SF      |
| Office                    | Build to suit              |
| Parking                   | 4 spaces per 1,000 SF      |
| Elevator                  | Yes                        |
| HVAC                      | Gas, VAV with zone control |
| Lease Type                | Full Service               |