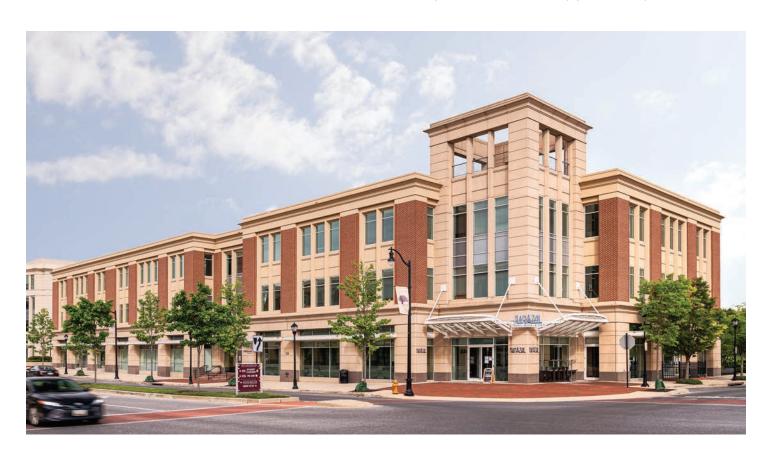

# Maple Lawn | Multi-Story Office

8171 Maple Lawn Boulevard | Fulton, MD 20759

Suite 200 | Second Floor

TAKE A VIRTUAL TOUR

# 8171 Maple Lawn Boulevard

Three-Story Class 'A' Office • 84,721 Sq. Ft.

Newly Renovated Interior Lobby

| 8171 Maple Lawn Boulevard |                            |
|---------------------------|----------------------------|
| Suite Sizes               | 2,500 up to 84,721 SF      |
| Office                    | Build to suit              |
| Parking                   | 4 spaces per 1,000 SF      |
| Elevator                  | Yes                        |
| HVAC                      | Gas, VAV with zone control |
| Lease Type                | Full Service               |