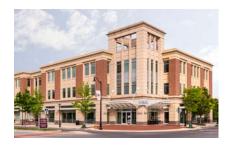

# Maple Lawn | Multi-Story Office

8171 Maple Lawn Boulevard | Fulton, MD 20759

Suite 200 | Second Floor

TAKE A VIRTUAL TOUR

# 8171 Maple Lawn Boulevard

Three-Story Class 'A' Office • 84,721 Sq. Ft.

Newly Renovated Interior Lobby

| 8171 Maple Lawn Boulevard |                            |
|---------------------------|----------------------------|
| Suite Sizes               | 2,500 up to 84,721 SF      |
| Office                    | Build to suit              |
| Parking                   | 4 spaces per 1,000 SF      |
| Elevator                  | Yes                        |
| HVAC                      | Gas, VAV with zone control |
| Lease Type                | Full Service               |