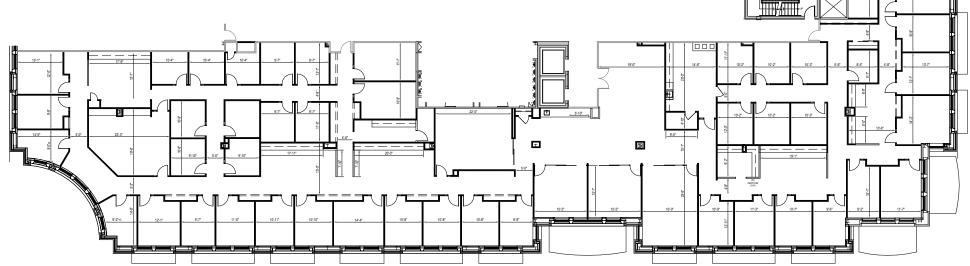

# **Total SF Available:**

18,168 SF

Nice law firm build-out with direct elevator entrance, great glass line

MAPLE LAWN BLVD