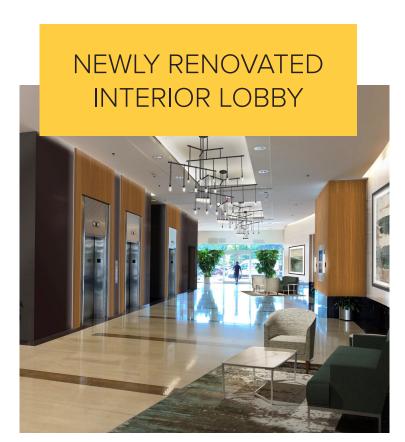

# **Total SF Available:** 4,061 SF

Open office space with great glass line, and kitchenette

# CLICK TO VIEW VIRTUAL TOUR

**Note:** This space plan is subject to existing field conditions. This drawing is proprietary and the exclusive property of St. John Properties, Inc. Any duplications, distribution, or other unauthorized use is strictly prohibited.