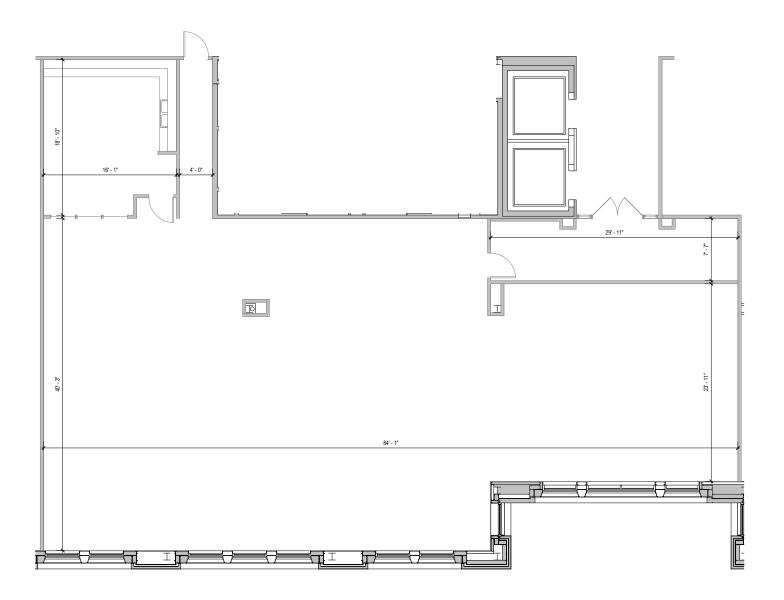

# **Total SF Available:** 4,061 SF

Open office space with great glass line, and kitchenette

# CLICK TO VIEW VIRTUAL TOUR

**Note:** This space plan is subject to existing field conditions. This drawing is proprietary and the exclusive property of St. John Properties, Inc. Any duplications, distribution, or other unauthorized use is strictly prohibited.