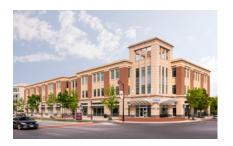

### **Maple Lawn**

8171 Maple Lawn Boulevard | Fulton, MD 20759

Suite 310

## **8171 Maple Lawn Boulevard**

Three-Story Class 'A' Office • 84,721 Sq. Ft.

| 8171 Maple Lawn Boulevard |                            |
|---------------------------|----------------------------|
| Suite Sizes               | 2,500 up to 84,721 SF      |
| Office                    | Build to suit              |
| Parking                   | 4 spaces per 1,000 SF      |
| Elevator                  | Yes                        |
| HVAC                      | Gas, VAV with zone control |
| Lease Type                | Full Service               |