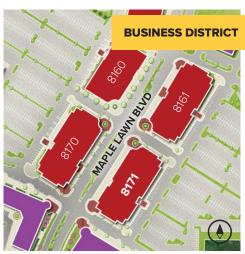

### **Maple Lawn**

8171 Maple Lawn Boulevard | Fulton, MD 20759

Suite 310

## **8171 Maple Lawn Boulevard**

Three-Story Class 'A' Office • 84,721 Sq. Ft.

| 8171 Maple Lawn Boulevard |                            |
|---------------------------|----------------------------|
| Suite Sizes               | 2,500 up to 84,721 SF      |
| Office                    | Build to suit              |
| Parking                   | 4 spaces per 1,000 SF      |
| Elevator                  | Yes                        |
| HVAC                      | Gas, VAV with zone control |
| Lease Type                | Full Service               |