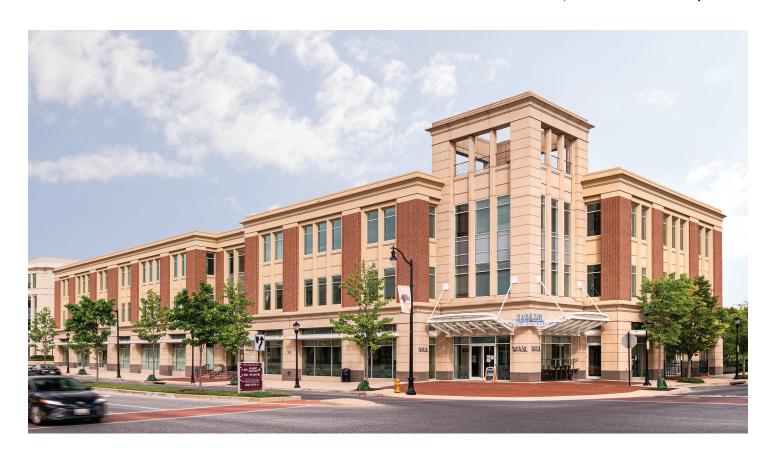

## **8171 Maple Lawn Boulevard**

Three-Story Class 'A' Office • 84,721 Sq. Ft.

| 8171 Maple Lawn Boulevard |                            |
|---------------------------|----------------------------|
| Suite Sizes               | 2,500 up to 84,721 SF      |
| Office                    | Build to suit              |
| Parking                   | 4 spaces per 1,000 SF      |
| Elevator                  | Yes                        |
| HVAC                      | Gas, VAV with zone control |
| Lease Type                | Full Service               |