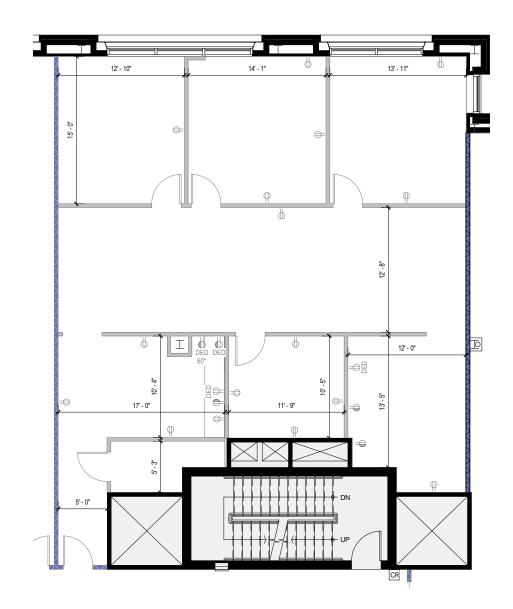

# **Total SF Available:** 2,119 SF

Very nice, third floor suite with several private offices

# CLICK TO VIEW VIRTUAL TOUR

**Note:** This space plan is subject to existing field conditions. This drawing is proprietary and the exclusive property of St. John Properties, Inc. Any duplications, distribution, or other unauthorized use is strictly prohibited.