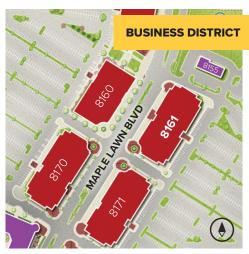

OUR



**Note:** This space plan is subject to existing field conditions. This drawing is proprietary and the exclusive property of St. John Properties, Inc. Any duplications, distribution, or other unauthorized use is strictly prohibited.





# 8161 Maple Lawn Boulevard

Four-Story Class 'A' Office • 110,646 Sq. Ft.



| 8161 Maple Lawn Boulevard |                            |
|---------------------------|----------------------------|
| Suite Sizes               | 2,500 up to 110,646 SF     |
| Office                    | Build to suit              |
| Parking                   | 4 spaces per 1,000 SF      |
| Elevator                  | Yes                        |
| HVAC                      | Gas, VAV with zone control |
| Lease Type                | Full Service               |









#### **Distances to:**

| AMTRAK/Marc Station at BWI Airport 20 miles   |
|-----------------------------------------------|
| Baltimore, MD (Downtown)                      |
| BWI Airport 19 miles                          |
| Columbia, MD (Downtown) 6 miles               |
| Interstate 95                                 |
| Interstate 495 (Capital Beltway) 10 miles     |
| Interstate 695 (Baltimore Beltway) 16 miles   |
| Intercounty Connector (ICC)/MD 200 4.5 miles  |
| JHU Applied Physics Laboratory 1 mile         |
| MD Route 29 1 mile                            |
| MD 295 (Baltimore-Washington Parkway) 8 miles |
| MD Route 32 2.7 miles                         |
| NSA/Fort Meade                                |

### **Contact Us**

For additional information or to schedule a tour, c