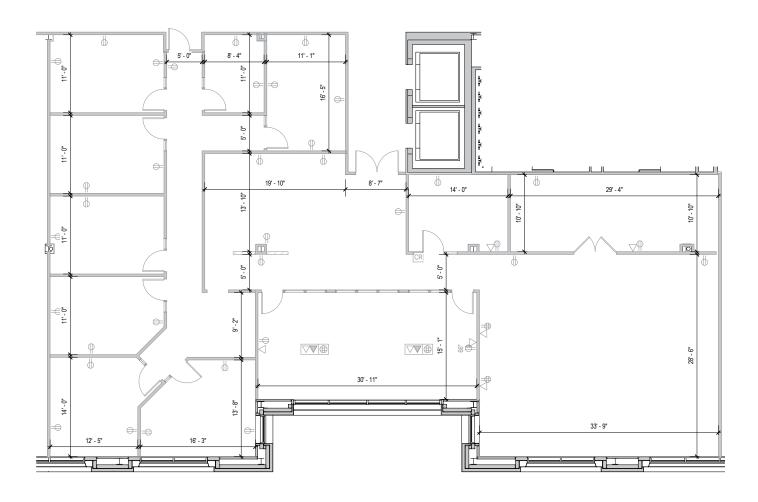

# **Total SF Available:** 4,971 SF

Class 'A' office, 2nd floor, direct lobby entrance, great glass line

## CLICK TO VIEW VIRTUAL TOUR

**Note:** This space plan is subject to existing field conditions. This drawing is proprietary and the exclusive property of St. John Properties, Inc. Any duplications, distribution, or other unauthorized use is strictly prohibited.