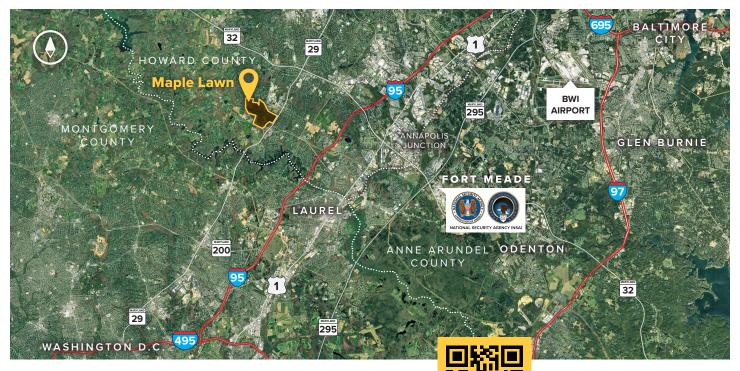

#### **Distances to:**

| AMTRAK/Marc Station at BWI Airport 20 miles   |
|-----------------------------------------------|
| Baltimore, MD (Downtown)                      |
| BWI Airport 19 miles                          |
| Columbia, MD (Downtown) 6 miles               |
| Interstate 95                                 |
| Interstate 495 (Capital Beltway) 10 miles     |
| Interstate 695 (Baltimore Beltway) 16 miles   |
| Intercounty Connector (ICC)/MD 200 4.5 miles  |
| JHU Applied Physics Laboratory 1 mile         |
| MD Route 29 1 mile                            |
| MD 295 (Baltimore-Washington Parkway) 8 miles |
| MD Route 32 2.7 miles                         |
| NSA/Fort Meade                                |