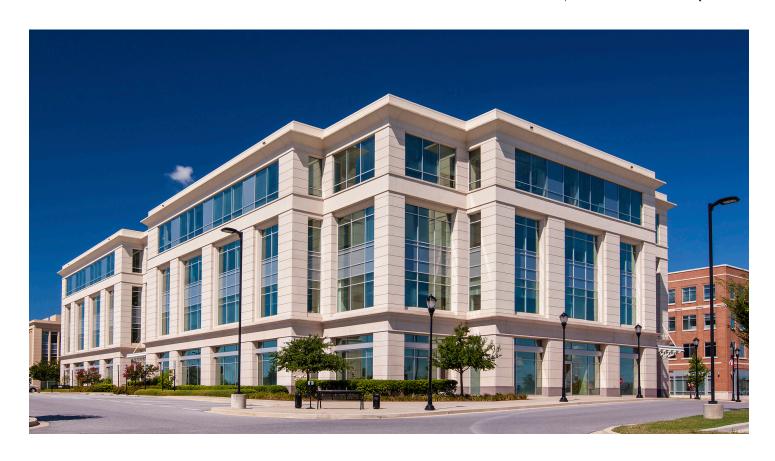

# 8161 Maple Lawn Boulevard

Four-Story Class 'A' Office • 110,646 Sq. Ft.

| 8161 Maple Lawn Boulevard |                            |
|---------------------------|----------------------------|
| Suite Sizes               | 2,500 up to 110,646 SF     |
| Office                    | Build to suit              |
| Parking                   | 4 spaces per 1,000 SF      |
| Elevator                  | Yes                        |
| HVAC                      | Gas, VAV with zone control |
| Lease Type                | Full Service               |