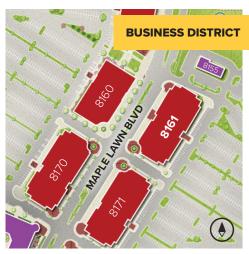

# 8161 Maple Lawn Boulevard

Four-Story Class 'A' Office • 110,646 Sq. Ft.

| 8161 Maple Lawn Boulevard |                            |
|---------------------------|----------------------------|
| Suite Sizes               | 2,500 up to 110,646 SF     |
| Office                    | Build to suit              |
| Parking                   | 4 spaces per 1,000 SF      |
| Elevator                  | Yes                        |
| HVAC                      | Gas, VAV with zone control |
| Lease Type                | Full Service               |

#### **Distances to:**

| AMTRAK/Marc Station at BWI Airport 20 miles   |
|-----------------------------------------------|
| Baltimore, MD (Downtown)                      |
| BWI Airport 19 miles                          |
| Columbia, MD (Downtown) 6 miles               |
| Interstate 95                                 |
| Interstate 495 (Capital Beltway) 10 miles     |
| Interstate 695 (Baltimore Beltway) 16 miles   |
| Intercounty Connector (ICC)/MD 200 4.5 miles  |
| JHU Applied Physics Laboratory 1 mile         |
| MD Route 29 1 mile                            |
| MD 295 (Baltimore-Washington Parkway) 8 miles |
| MD Route 32 2.7 miles                         |
| NSA/Fort Meade                                |