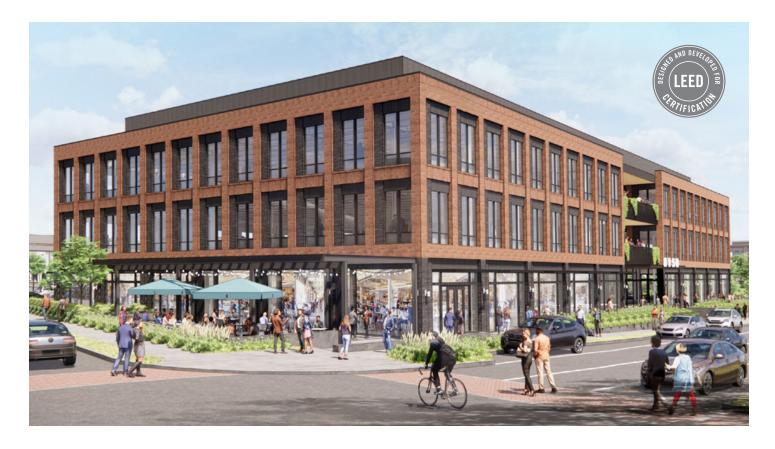

### 8150 Maple Lawn Boulevard

Future Three-Story Class 'A' Office • 86,143 Sq. Ft.

# **Coming Soon!** New LEED Designed Class 'A' Office

**DELIVERING Q4 2023** 

| 8150 Maple Lawn Boulevard |                            |  |
|---------------------------|----------------------------|--|
| LEED                      | Designed                   |  |
| Suite Sizes               | Up to 87,200 SF            |  |
| Office                    | Build to suit              |  |
| Parking                   | 4 spaces per 1,000 SF      |  |
| Elevator                  | Yes                        |  |
| HVAC                      | Gas, VAV with zone control |  |
| Lease Type                | Full Service               |  |