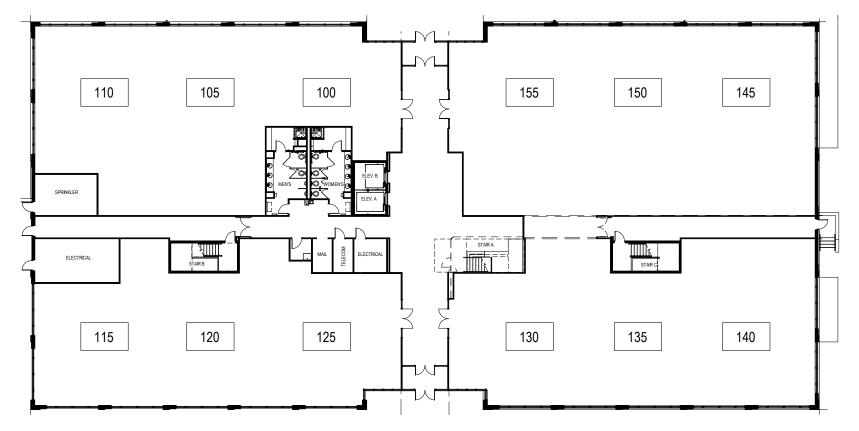

### 8150 Maple Lawn Boulevard

Future Three-Story Class 'A' Office • 86,143 Sq. Ft.

# **Coming Soon!** New LEED Designed Class 'A' Office

**DELIVERING Q4 2023** 

| 8150 Maple Lawn Boulevard |                            |  |
|---------------------------|----------------------------|--|
| LEED                      | Designed                   |  |
| Suite Sizes               | Up to 87,200 SF            |  |
| Office                    | Build to suit              |  |
| Parking                   | 4 spaces per 1,000 SF      |  |
| Elevator                  | Yes                        |  |
| HVAC                      | Gas, VAV with zone control |  |
| Lease Type                | Full Service               |  |