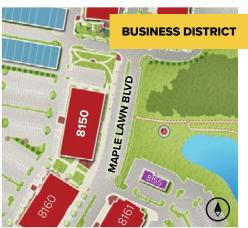

MAPLE LAWN BLVD

### 8150 Maple Lawn Boulevard

Future Three-Story Class 'A' Office • 86,143 Sq. Ft.