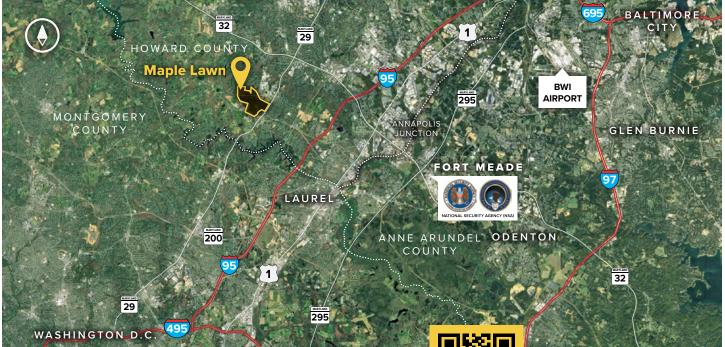

### **Distances to:**

| AMTRAK/Marc Station at BWI Airport    | 20 miles  |
|---------------------------------------|-----------|
| Baltimore, MD (Downtown)              | 22 miles  |
| BWI Airport                           | 19 miles  |
| Columbia, MD (Downtown)               | 6 miles   |
| Interstate 95                         | 3 miles   |
| Interstate 495 (Capital Beltway)      | 10 miles  |
| Interstate 695 (Baltimore Beltway)    | 16 miles  |
| Intercounty Connector (ICC)/MD 200    | 4.5 miles |
| JHU Applied Physics Laboratory        | 1 mile    |
| MD Route 29                           | 1 mile    |
| MD 295 (Baltimore-Washington Parkway) | 8 miles   |
| MD Route 32                           | 2.7 miles |
| NSA/Fort Meade                        | 9 miles   |