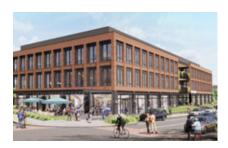

Maple Lawn 8150 Maple Lawn Boulevard | Fulton, MD 20759 First Floor | Suites 100-155

**Total SF Available:** Up to 25,115 SF

New LEED Designed Class 'A' Office

**Note:** This space plan is subject to existing field conditions. This drawing is proprietary and the exclusive property of St. John Properties, Inc. Any duplications, distribution, or other unauthorized use is strictly prohibited.