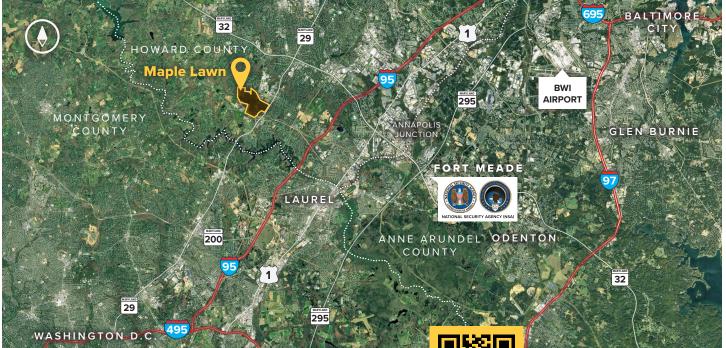

### **Distances to:**

| AMTRAK/Marc Station at BWI Airport    | 20 miles  |
|---------------------------------------|-----------|
| Baltimore, MD (Downtown)              | 22 miles  |
| BWI Airport                           | 19 miles  |
| Columbia, MD (Downtown)               | 6 miles   |
| Interstate 95                         | 3 miles   |
| Interstate 495 (Capital Beltway)      | 10 miles  |
| Interstate 695 (Baltimore Beltway)    | 16 miles  |
| Intercounty Connector (ICC)/MD 200    | 4.5 miles |
| JHU Applied Physics Laboratory        | 1 mile    |
| MD Route 29                           | 1 mile    |
| MD 295 (Baltimore-Washington Parkway) | 8 miles   |
| MD Route 32                           | 2.7 miles |
| NSA/Fort Meade                        | 9 miles   |