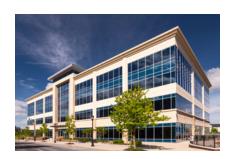

Maple Lawn Multi-Story Office 8120 Maple Lawn Boulevard | Fulton, MD 20759 Suites 100-125 | First Floor

**Total SF Available:** 11,917 SF

NEW! Build to suit shell space

**CLICK TO VIEW** 

Note: This space plan is subject to existing field conditions. This drawing is proprietary and the exclusive property of St. John Properties, Inc. Any duplications, distribution, or other unauthorized use is strictly prohibited.