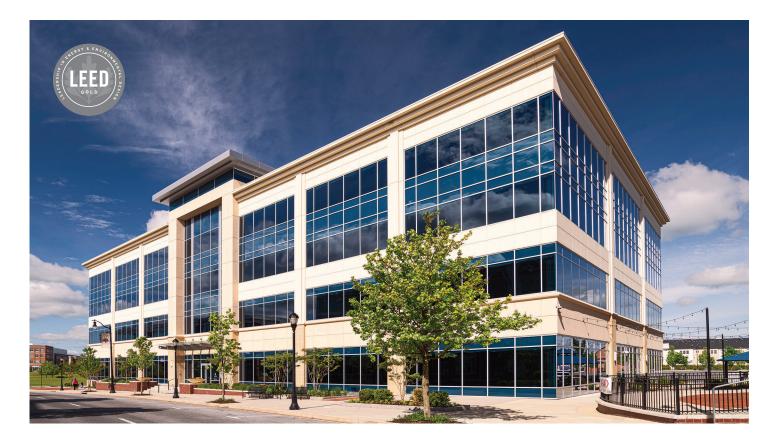

## 8120 Maple Lawn Boulevard

Four-Story Class 'A' Office • 103,755 Sq. Ft.

| 8120 Maple Lawn Boulevard |                            |  |
|---------------------------|----------------------------|--|
| LEED                      | Gold   Core & shell        |  |
| Suite Sizes               | 2,500 up to 103,755 SF     |  |
| Office                    | Build to suit              |  |
| Parking                   | 4 spaces per 1,000 SF      |  |
| Elevator                  | Yes                        |  |
| HVAC                      | Gas, VAV with zone control |  |
| Lease Type                | Full Service               |  |