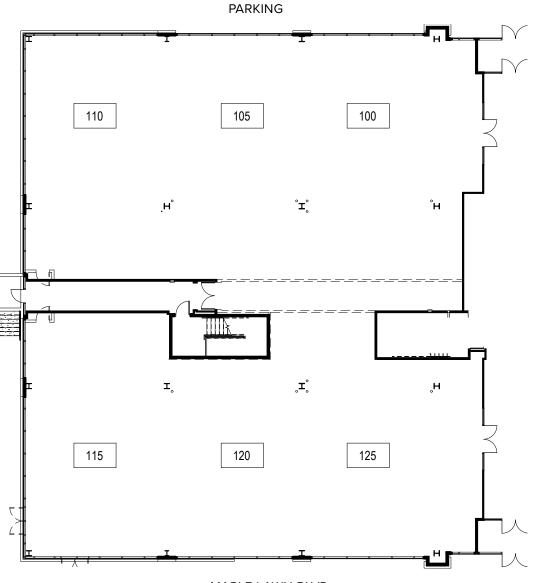

Maple Lawn Multi-Story Office 8120 Maple Lawn Boulevard | Fulton, MD 20759 Suites 100-125 | First Floor

**Total SF Available:** 11,917 SF

NEW! Build to suit shell space

**CLICK TO VIEW** 

Note: This space plan is subject to existing field conditions. This drawing is proprietary and the exclusive property of St. John Properties, Inc. Any duplications, distribution, or other unauthorized use is strictly prohibited.