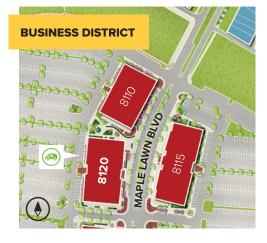

MAPLE LAWN BLVD

## 8120 Maple Lawn Boulevard

Four-Story Class 'A' Office • 103,755 Sq. Ft.

| 8120 Maple Lawn Boulevard |                            |  |
|---------------------------|----------------------------|--|
| LEED                      | Gold   Core & shell        |  |
| Suite Sizes               | 2,500 up to 103,755 SF     |  |
| Office                    | Build to suit              |  |
| Parking                   | 4 spaces per 1,000 SF      |  |
| Elevator                  | Yes                        |  |
| HVAC                      | Gas, VAV with zone control |  |
| Lease Type                | Full Service               |  |