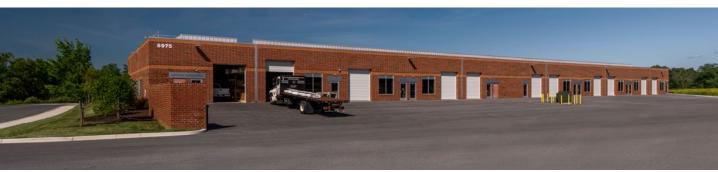

## **Liberty Exchange**

5977 Exchange Drive | Eldersburg, MD 21784

Suites D(rear)-G

### **Total SF Available:**

2,383 - 9,100 SF

New flex, shell vacant, includes 10'x12' drive-in (4)

# Direct-Entry Flexible Space

Liberty Exchange includes five flex/R&D buildings, totaling more than 193,000 square feet of space. Tenant sizes from 2,520 to 61,160 square feet of space offer businesses straight-forward, economical and high-utility space.