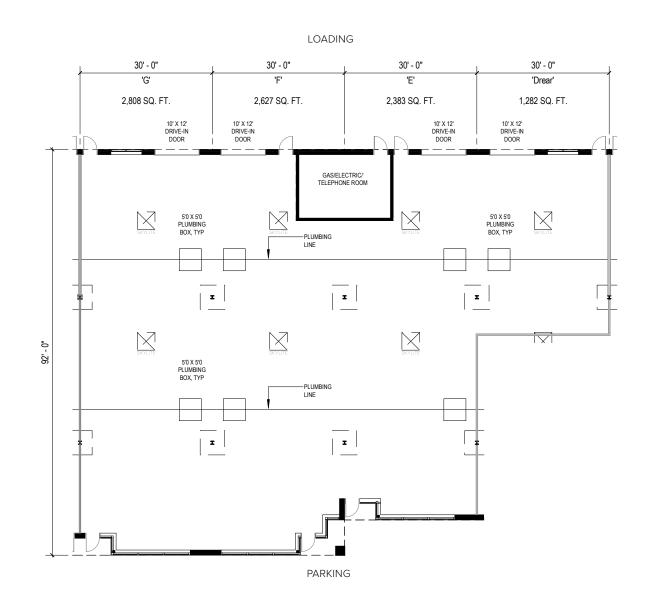

### **Total SF Available:**

2,383 - 9,100 SF

New flex, shell vacant, includes 10'x12' drive-in (4)

# CLICK TO VIEW VIRTUAL TOUR

Note: This space plan is subject to existing field conditions. This drawing is proprietary and the exclusive property of St. John Properties, Inc. Any duplications, distribution, or other unauthorized use is strictly prohibited.