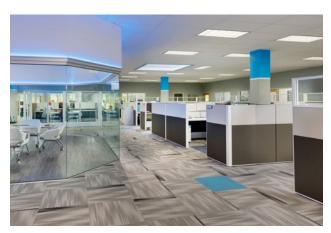

## Flex/R&D

# Direct-Entry Flexible Space

Liberty Exchange includes five flex/R&D buildings, totaling more than 193,000 square feet of space. Tenant sizes from 2,520 to 61,160 square feet of space offer businesses straight-forward, economical and high-utility space.