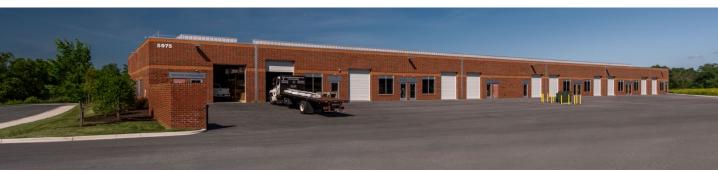

## **Liberty Exchange**

5977 Exchange Drive | Eldersburg, MD 21784

Suites D(rear)-G

# Direct-Entry Flexible Space

Liberty Exchange includes four flex/R&D buildings, totaling more than 173,000 square feet of space. Tenant sizes from 2,520 to 61,160 square feet of space offer businesses straight-forward, economical and high-utility space.

| Flex/R&D Buildings      |                         |
|-------------------------|-------------------------|
| 5965 Exchange Drive     | 61,160 SF               |
| 5975 Exchange Drive     | 29,160 SF               |
| 5977 Exchange Drive     | 29,160 SF               |
| Flex/R&D Building A     | 54,120 SF FUTURE        |
| Flex/R&D Specifications |                         |
| LEED                    | Gold   Core & shell     |
| Suite Sizes             | 2,520 up to 61,160 SF   |
| Ceiling Height          | 16–18 ft. clear minimum |
| Parking                 | 4 spaces per 1,000 SF   |
| Construction            | Brick on block          |
| Loading                 | Dock or drive-in        |
| Zoning                  | I-R                     |