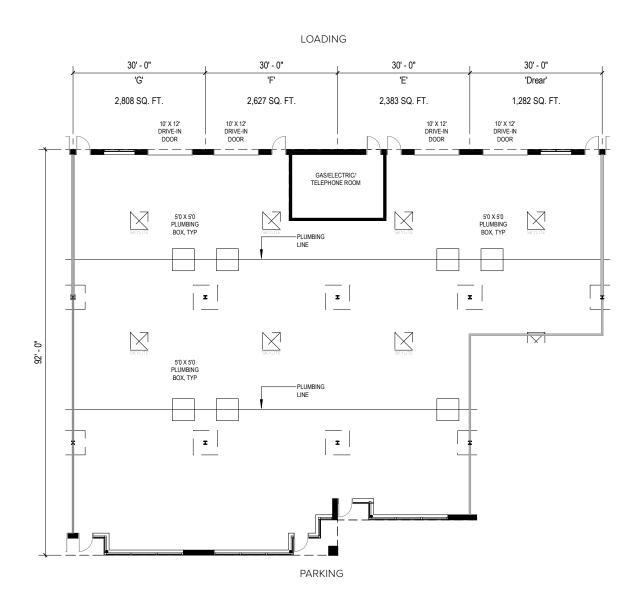

## **Liberty Exchange**

5977 Exchange Drive | Eldersburg, MD 21784

Suites D(rear)-G

#### **Total SF Available:**

2,383 - 9,100 SF

New flex, shell vacant, includes 10'x12' drive-in (4)

Note: This space plan is subject to existing field conditions. This drawing is proprietary and the exclusive property of St. John Properties, Inc. Any duplications, distribution, or other unauthorized use is strictly prohibited.