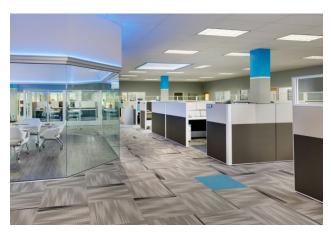

#### **Total SF Available:**

2,383 - 9,100 SF

New flex, shell vacant, includes 10'x12' drive-in (4)

Note: This space plan is subject to existing field conditions. This drawing is proprietary and the exclusive property of St. John Properties, Inc. Any duplications, distribution, or other unauthorized use is strictly prohibited.

# Flex/R&D

# Direct-Entry Flexible Space

Liberty Exchange includes four flex/R&D buildings, totaling more than 173,000 square feet of space. Tenant sizes from 2,520 to 61,160 square feet of space offer businesses straight-forward, economical and high-utility space.