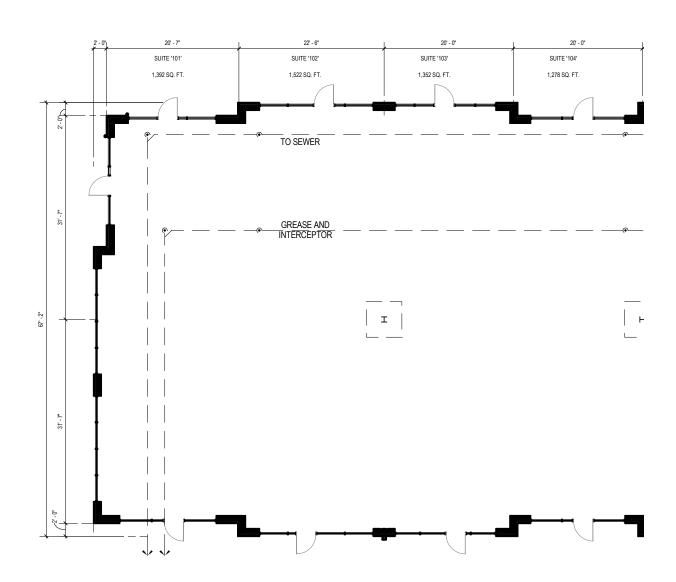

### Greenleigh

**710 Concourse Circle** | Middle River, MD 21220 Suites 101–104

**Total SF Available:** 1,278 up to 5,544 SF

Nice inline retail

CLICK TO VIEW VIRTUAL TOUR

Note: This space plan is subject to existing field conditions. This drawing is proprietary and the exclusive property of St. John Properties, Inc. Any duplications, distribution, or other unauthorized use is strictly prohibited.