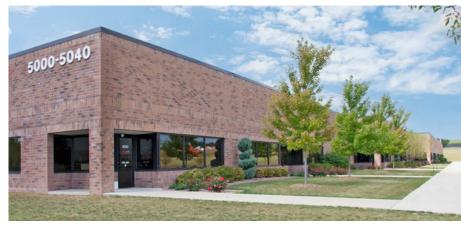

| Flex/R&D/Office Buildings      | 1                     |
|--------------------------------|-----------------------|
| 5000–5040 W Ashland Way        | 45,500 SF             |
| 5050–5080 W Ashland Way        | 39,400 SF             |
| Flex/R&D/Office Specifications |                       |
| Suite Sizes                    | 1,500 up to 45,500 SF |
| Ceiling Height                 | 16 ft. clear minimum  |
| Parking                        | 220 spaces            |
| Construction                   | Masonry               |
| Loading                        | Dock or drive-in      |
| Zoning                         | M-1                   |