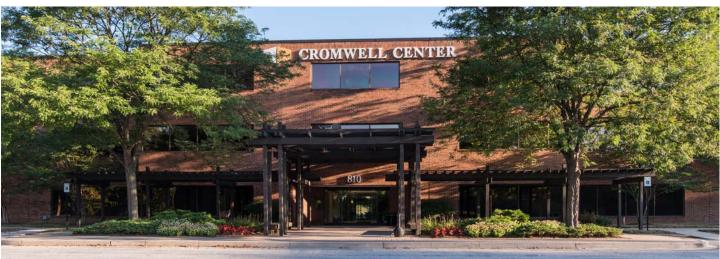

### **Cromwell Center**

### 810 Gleneagles Court | Towson, MD 21286

Suite 305 | Third Floor

### **About Cromwell Center**

Cromwell Center is a two-building, 120,000 square foot complex located directly off Baltimore Beltway Exit 29A and Cromwell Bridge Road in Towson, Maryland. Two three-story, 60,000 square foot office buildings each has 20,000 square foot floorplates designed for maximum flexibility.