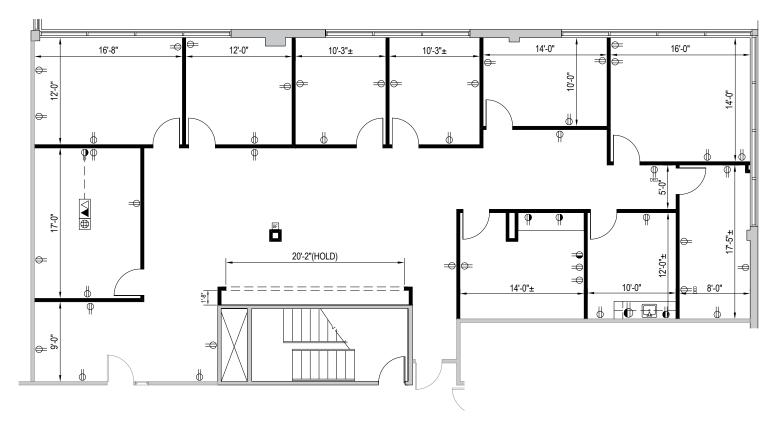

# **Total SF Available:** 3,164 SF

Third floor, private offices (7) with conference room, workroom, includes upgraded finishes

CLICK TO VIEW VIRTUAL TOUR