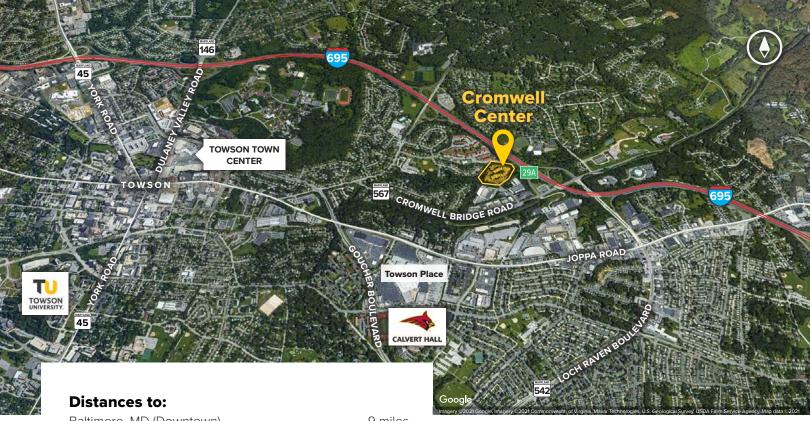

| Baltimore, MD (Downtown) | 9 miles   |
|--------------------------|-----------|
| BWI Airport              | 19 miles  |
| Interstate 83            | 4.4 miles |
| Interstate 95            | 6 miles   |
| Towson, MD               | 1.5 miles |
| Owings Mills, MD         | 12 miles  |
| White Marsh. MD          | 8 miles   |