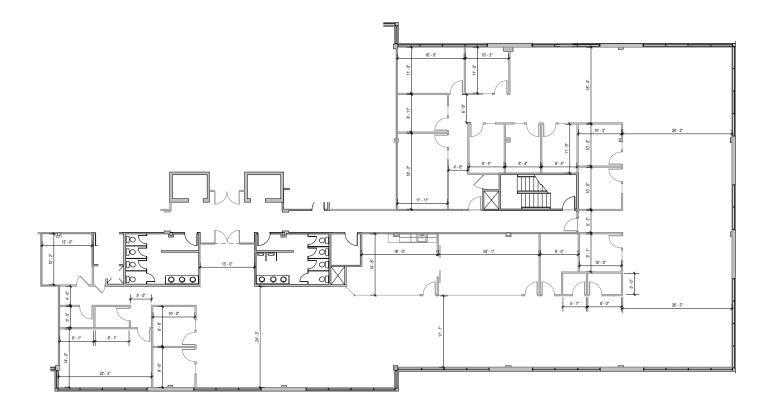

# **Total SF Available:**

9,398 SF

Move-in ready turn-key office space with a prominent offlobby entrance and great glass line

# CLICK TO VIEW VIRTUAL TOUR

**Note:** This space plan is subject to existing field conditions. This drawing is proprietary and the exclusive property of St. John Properties, Inc. Any duplications, distribution, or other unauthorized use is strictly prohibited.