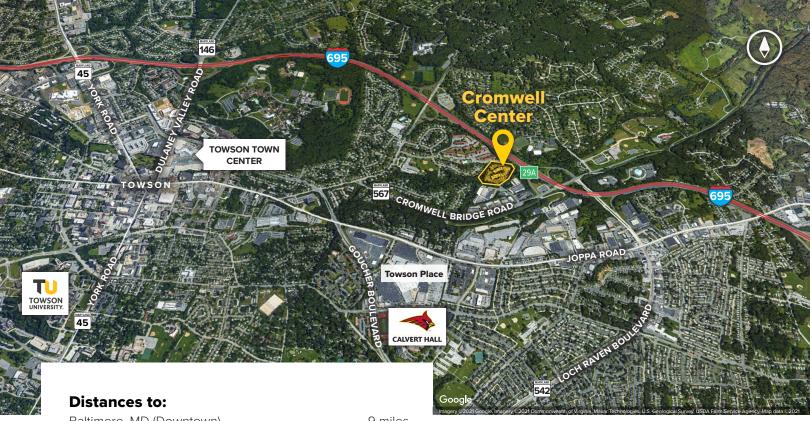

| Baltimore, MD (Downtown) | 9 miles   |
|--------------------------|-----------|
| BWI Airport              | 19 miles  |
| Interstate 83            | 4.4 miles |
| Interstate 95            | 6 miles   |
| Towson, MD               | 1.5 miles |
| Owings Mills, MD         | 12 miles  |
| White Marsh, MD          | 8 miles   |