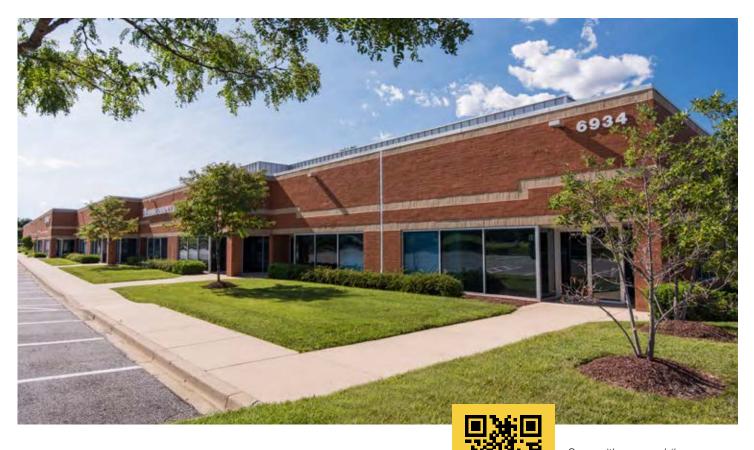

| Flex/R&D Buildings            |                       |
|-------------------------------|-----------------------|
| 795 Cromwell Park Drive       | 48,120 SF             |
| 796 Cromwell Park Drive       | 59,520 SF             |
| 797 Cromwell Park Drive       | 56,640 SF             |
| 798 Cromwell Park Drive       | 56,640 SF             |
| 799 Cromwell Park Drive       | 66,240 SF             |
| 810 Cromwell Park Drive       | 72,240 SF             |
| 806 Cromwell Park Drive       | 72,240 SF             |
| 820 Airport Park Road         | 27,000 SF             |
| 871 Cromwell Park Drive       | 33,120 SF             |
| 881 Cromwell Park Drive       | 33,120 SF             |
| 883 Airport Park Road         | 27,665 SF             |
| 889 Airport Park Road         | 33,116 SF             |
| 890 Airport Park Road         | 41,938 SF             |
| 899 Airport Park Road         | 68,826 SF             |
| 681 Hollins Ferry Road        | 33,120 SF             |
| 6934 Aviation Boulevard       | 45,780 SF             |
| Flex/R&D Specifications       |                       |
| LEED (select buildings)       | Designed              |
| Suite Sizes                   | 2,520 up to 72,240 SF |
| Ceiling Height                | 16 ft. clear minimum  |
| 871 & 881 Cromwell Park Drive | 18 ft. clear minimum  |
| 899 Airport Park Road         | 24 ft. clear minimum  |
| Parking                       | 4 spaces per 1,000 SF |
| Construction                  | Brick on block        |
| Loading                       | Dock or drive-in      |
| Zoning                        | W1                    |
|                               |                       |