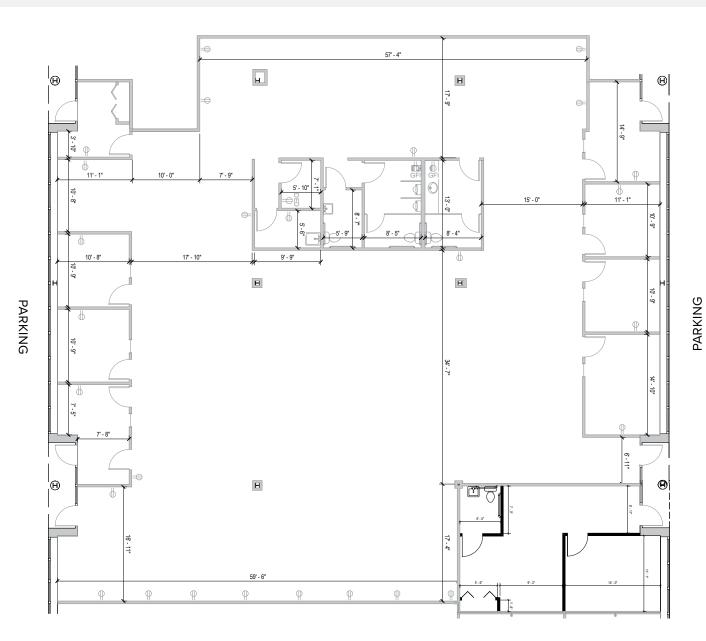

# **Total SF Available:** 7,461 SF

100% office with large open area, private and open offic areas, multiple restrooms

Note: This space plan is subject to existing field conditions. This drawing is proprietary and the exclusive property of St. John Properties, Inc. Any duplications, distribution, or other unauthorized use is strictly prohibited.