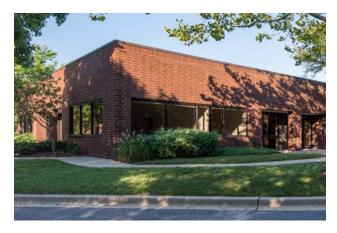

# **Cromwell Business Park**

801 Cromwell Park Drive | Glen Burnie, MD 21061

Suite 105 & 122-123

# **Single-Story Office**

# Direct-Entry Office

Single-story office buildings at Cromwell Business Park offer direct-entry suites with 24/7 tenant access. Suites feature 9.5 foot ceiling heights with free, on-site parking at a ratio of 5 spaces per 1,000 square feet.