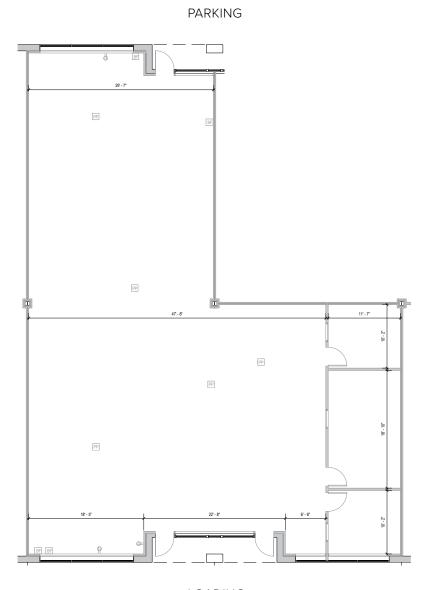

# **Total SF Available:**

3,735 SF

100% office

CLICK TO VIEW VIRTUAL TOUR

Note: This space plan is subject to existing field conditions. This drawing is proprietary and the exclusive property of St. John Properties, Inc. Any duplications, distribution, or other unauthorized use is strictly prohibited.

LOADING