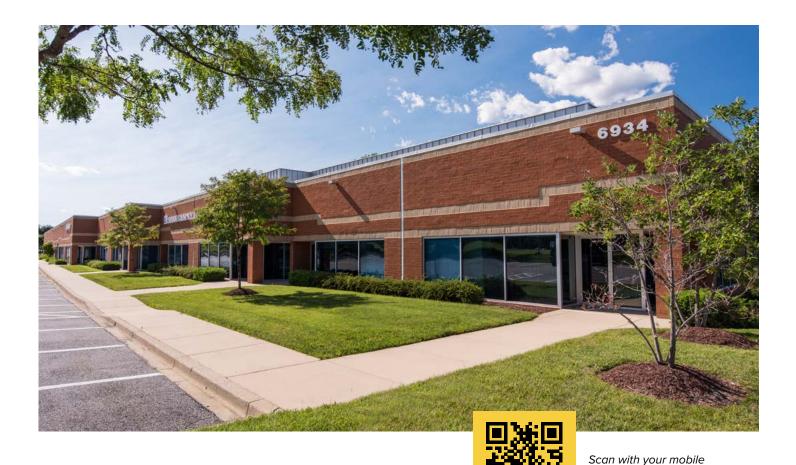

# **Cromwell Business Park**

801 Cromwell Park Drive | Glen Burnie, MD 21061

Suite 105 & 122-123

# **Single-Story Office**

# Direct-Entry Office

Single-story office buildings at Cromwell Business Park offer direct-entry suites with 24/7 tenant access. Suites feature 9.5 foot ceiling heights with free, on-site parking at a ratio of 5 spaces per 1,000 square feet.

device to take a virtual tour, download floor plans and more!