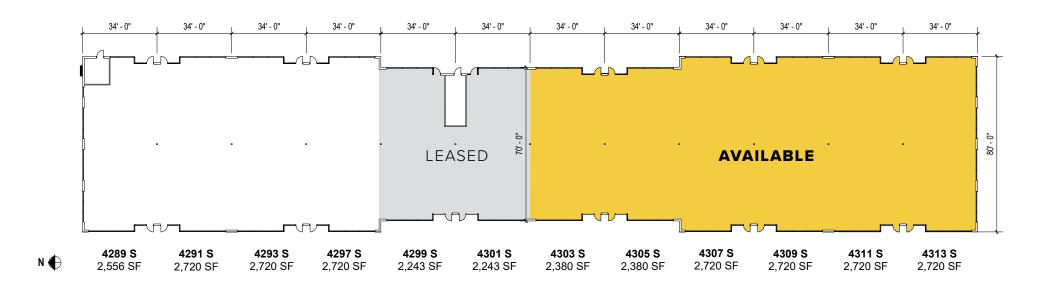

## **Total SF Available:**

2,380 - 15,640 SF

| Single-Story Office Buildings      |                         |
|------------------------------------|-------------------------|
| Building I                         | 28,560 SF               |
| 4237-4261 South 2700 West          | 30,842 SF               |
| Building III                       | 28,560 SF               |
| 4289-4313 South 2700 West          | 30,842 SF               |
| Single-Story Office Specifications |                         |
| LEED                               | Designed                |
| Suite Sizes                        | Up to 30,842 SF         |
| Ceiling Height                     | 10-14 ft. clear minimum |
| Offices                            | Built to suit           |
| Parking                            | 5 per 1,000 SF          |