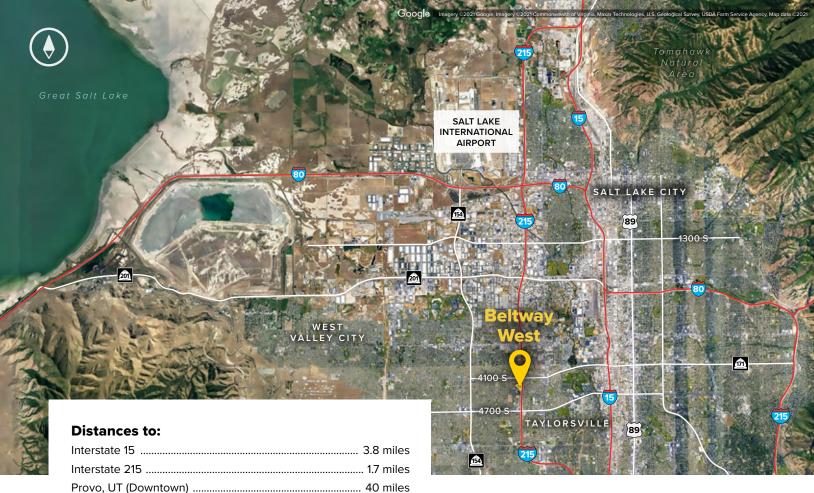

# **About Beltway West**

Beltway West is a 19-acre business community located at Interstate 215 and 2700 West in Salt Lake County, Utah just minutes from downtown Salt Lake City and Salt Lake International Airport.

# **Contact Us**

For additional leasing information or to schedule a tour, contact:

Salt Lake City, UT (Downtown) ...... 9 miles