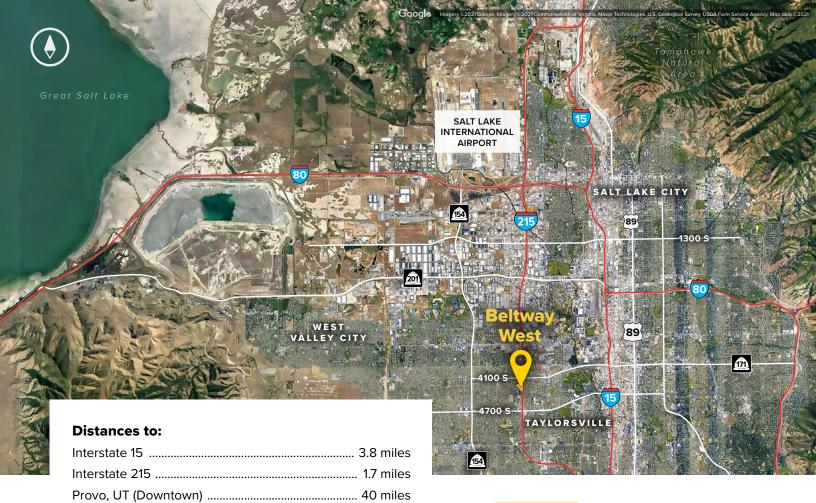

# **About Beltway West**

Beltway West is a 19-acre business community located at Interstate 215 and 2700 West in Salt Lake County, Utah just minutes from downtown Salt Lake City and Salt Lake International Airport.

# **Contact Us**

Salt Lake City, UT (Downtown) ...... 9 miles

Salt Lake City International Airport ...... 9 miles

Spanish Fork, UT ...... 48 miles