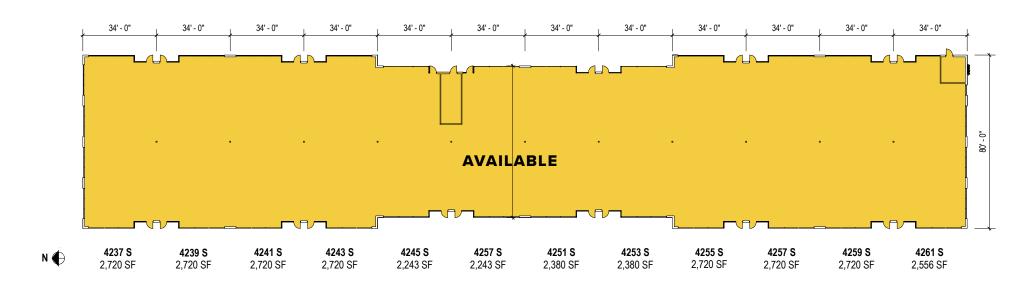

## **Total SF Available:**

2,243 - 30,842 SF

CLICK TO VIEW VIRTUAL TOUR

| Single-Story Office Buildings |                          |
|-------------------------------|--------------------------|
| 4237–4261 South 2700 West     | 30,842 SF                |
| 4289-4313 South 2700 West     | 30,842 SF                |
| Building I                    | 28,560 SF                |
| Building III                  | 28,560 SF                |
| Single-Story Office Specific  | ations                   |
|                               |                          |
| LEED                          | Designed                 |
| LEED Suite Sizes              | Designed Up to 30,842 SF |
|                               |                          |
| Suite Sizes                   | Up to 30,842 SF          |