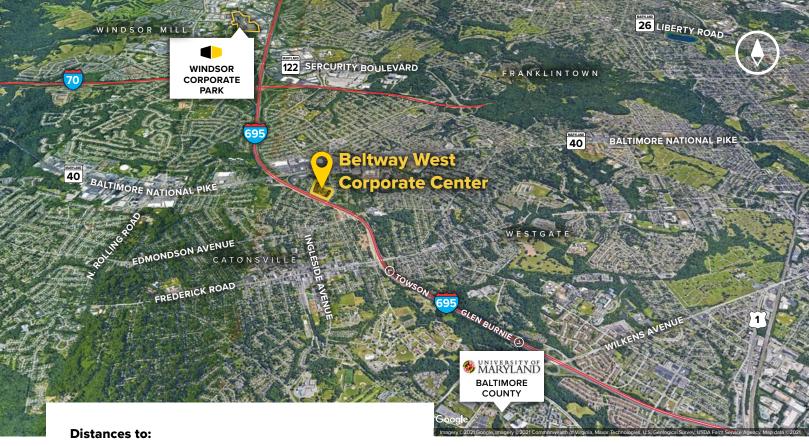

OR1

Zoning

| Baltimore, MD (Downtown)    | 7 miles  |
|-----------------------------|----------|
| BWI Airport                 | 9 miles  |
| Columbia, MD                | 9 miles  |
| Ellicott City, MD           | 5 miles  |
| Interstate 70               | 3 miles  |
| Interstate 95               | 4 miles  |
| Interstate 695              | 1 mile   |
| Washington, D.C. (Downtown) | 37 miles |