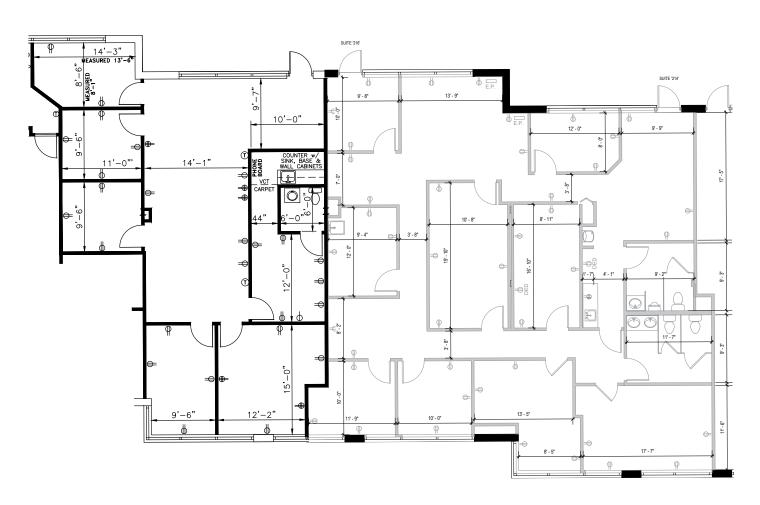

### **Beltway West Corporate Center**

5740 Executive Drive | Catonsville, MD 21228

Suites 214-218

## **Total SF Available:** 4,260 SF

Nicely built out office space with private offices, training and conference rooms

Note: This space plan is subject to existing field conditions. This drawing is proprietary and the exclusive property of St. John Properties, inc. Any duplications, distribution, or other unauthorized use is strictly prohibited.