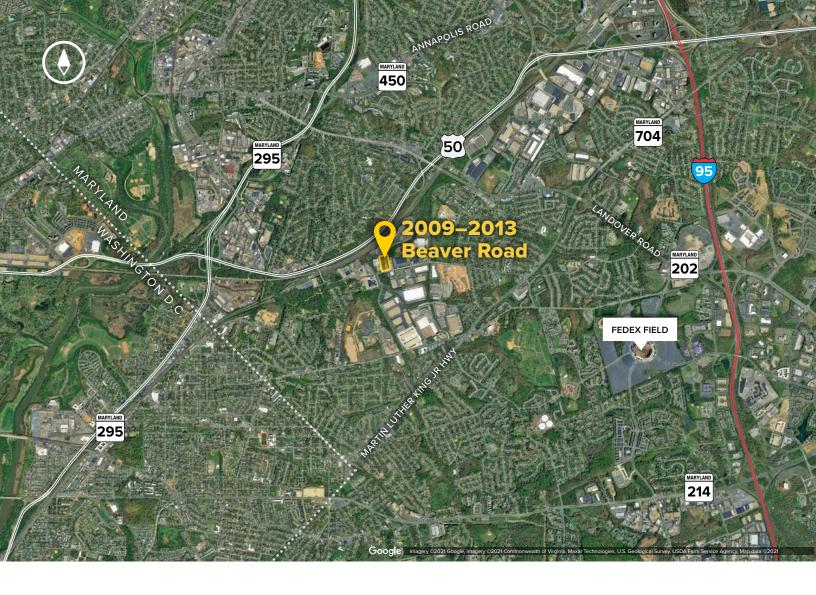

### **About the Property**

2009–2013 Beaver Road is located in Hyattsville, MD and benefits from convenient access to the area's major roadways, with close proximity to Washington D.C. Abundant surface parking and dock loading is available.