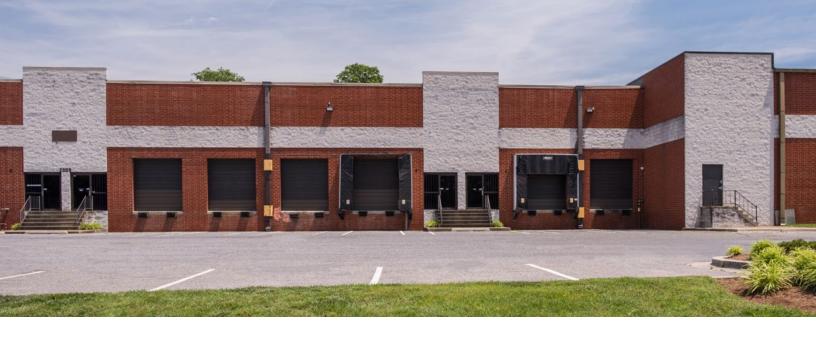

### **About the Property**

2009–2013 Beaver Road is located in Hyattsville, MD and benefits from convenient access to the area's major roadways, with close proximity to Washington D.C. Abundant surface parking and dock loading is available.

| Bulk/Warehouse Buildings      |                       |
|-------------------------------|-----------------------|
| 2009 Beaver Road              | 31,850 SF             |
| 2013 Beaver Road              | 16,554 SF             |
| Bulk/Warehouse Specifications |                       |
| Suite Sizes                   | 4,550 up to 31,850 SF |
| Ceiling Height                | 22 ft. clear minimum  |
| Offices                       | Built to suit         |
| Zoning                        | I-2                   |