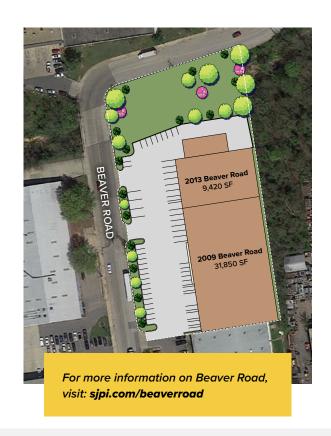

### **About the Property**

2009–2013 Beaver Road is located in Hyattsville, MD and benefits from convenient access to the area's major roadways, with close proximity to Washington D.C. Abundant surface parking and dock loading is available.

| Bulk/Warehouse Buildings      |                       |
|-------------------------------|-----------------------|
| 2009 Beaver Road              | 31,850 SF             |
| 2013 Beaver Road              | 16,554 SF             |
| Bulk/Warehouse Specifications |                       |
| Suite Sizes                   | 4,550 up to 31,850 SF |
| Ceiling Height                | 22 ft. clear minimum  |
| Offices                       | Built to suit         |
| Zoning                        | I-2                   |